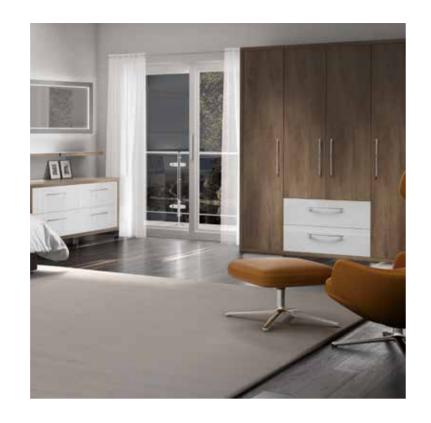

### DUSK

Dusk offers a selection of woodgrain
effect finishes from Dark Oak to a more subtle
Matt Porcelain, to introduce contrast and texture
into your bedroom design. The same colour can
be used for each piece of furniture, or used to
frame a contrasting finish to deliver an
ultra-contemporary European design style.

Inspired By European Design

The on-trend woodgrain finishes add contrast to plain walls and carpets, creating both a functional and visually stunning bedroom design. With ample storage solutions available, including wardrobes, chests and bedside tables, your bedroom can work around you and your lifestyle.