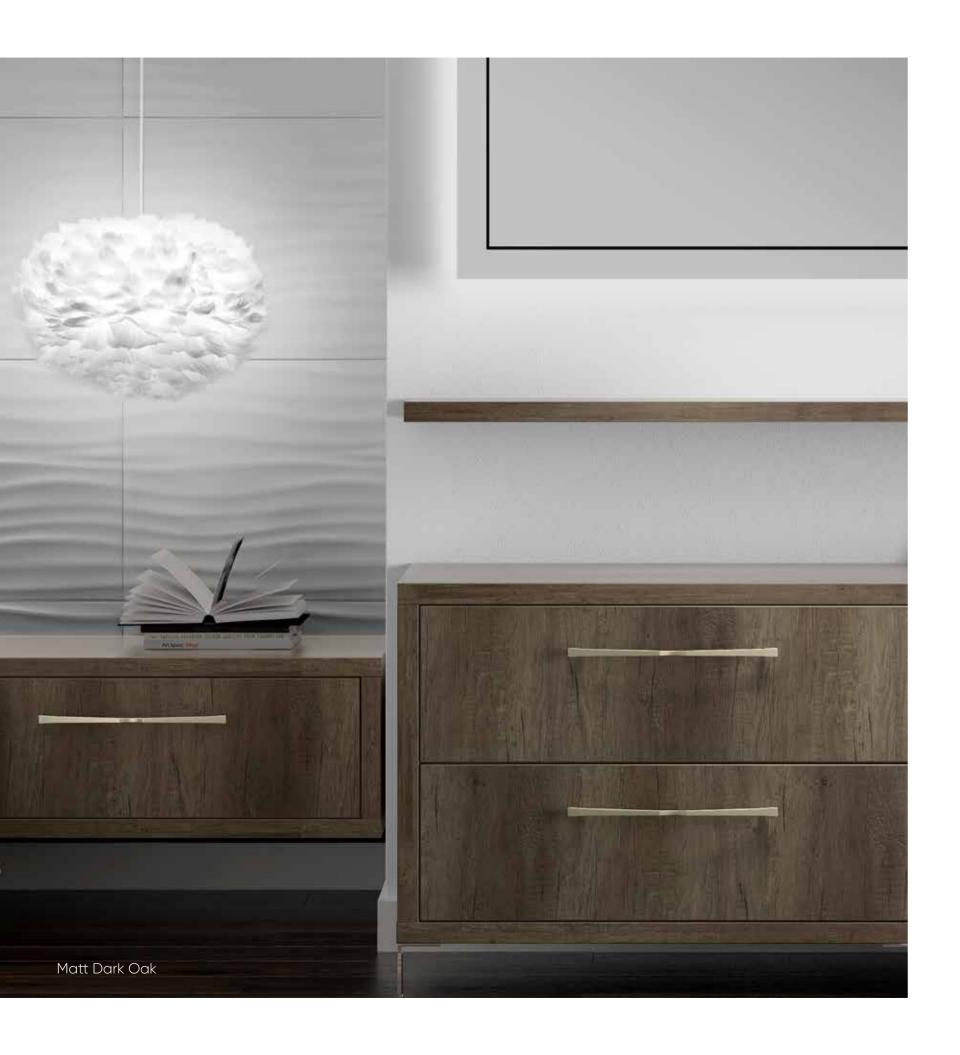

### DUSK

Dusk offers a selection of woodgrain
effect finishes from Dark Oak to a more subtle
Matt Porcelain, to introduce contrast and texture
into your bedroom design. The same colour can
be used for each piece of furniture, or used to
frame a contrasting finish to deliver an
ultra-contemporary European design style.

Inspired By European Design

The on-trend woodgrain finishes add contrast to plain walls and carpets, creating both a functional and visually stunning bedroom design. With ample storage solutions available, including wardrobes, chests and bedside tables, your bedroom can work around you and your lifestyle.

#### INSPIRED BY EUROPEAN DESIGN

Framing your chosen furniture pieces in either matching or contrasting finishes can present an ultra-contemporary European design style, perfect for the modern home.

Additional bedside tables can be wall hung or with contemporary chrome feet to add to the overall style.

#### AMBIENCE IS GOLDEN

Including the correct lighting options into your bedroom design can add to the overall homely feel of the room. Stylish ceiling lights can work in combination with wall lights and bedside lights to create the correct setting whatever the time of day.