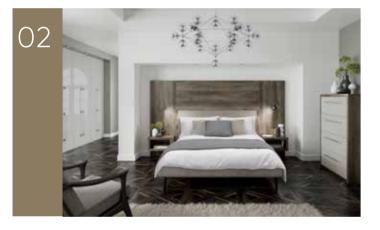

## SOLAR

Solar presents a range of high gloss finishes which include Cashmere, Ivory, Platinum and White. Cool, sleek and minimalist is the design focus of this range, providing a popular and contemporary style for your bedroom.

Inspired By Contemporary Style

The high gloss finishes reflect light back into the room creating the feeling of space. Wardrobes and chests work well all as one gloss colour, or can be framed in a contrasting Dusk woodgrain effect finish for a stylish and contemporary look and feel.

Contemporary style is shown off at its best with Solar. High gloss doors provide a cool, minimalist feel that accentuates simple design lines. Wardrobes, chests and bedside tables can be designed in either a freestanding or fitted option to deliver the perfect bedroom that works around you.