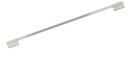

Square Chrome Bar Handle Handle Centres: 320mm

Chrome and Crystalized Handle Centres: 32mm

Treasure Drop Handle (Drawer & Door) Handle Centres: 32mm Option 24

Polished Profile Handle Handle Centres: 160mm Option 41