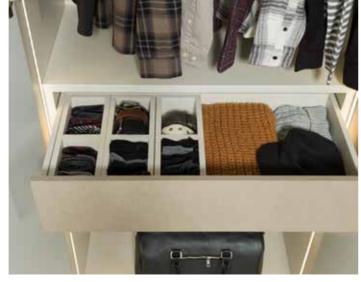

3

With storage solutions to suit your needs

Cleverly designed internal options can be incorporated around you and your lifestyle. Full height hanging for dresses or half height hanging for shirts can be designed along with larger shelving options for those bulkier items.

## STORAGE FOR HIM

Internal options to suit your needs. Double hanging can be included for shirts and jackets, whilst shelving columns are perfect for those folded items. Additional larger spaces and push to open drawers can hold those bulkier items such as duvets and pillows.

## STORAGE FOR HER

Wardrobes with plenty of storage space for all of those essential items. Long hanging spaces can be included for full length dresses, whilst compartment dividers are the ideal solution for storing all of those handbags, shoes and hats.

Illuminated hanging rail

Pull out mirror

Drawers and compartment dividers

Internal mirror

Deluxe hanging rail