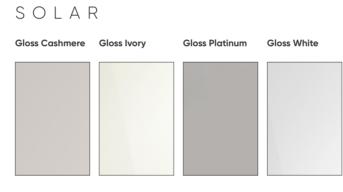

## SOLAR

Solar presents a range of high gloss finishes which include Cashmere, Ivory, Platinum and White. Cool, sleek and minimalist is the design focus of this range, providing a popular and contemporary style for your bedroom.