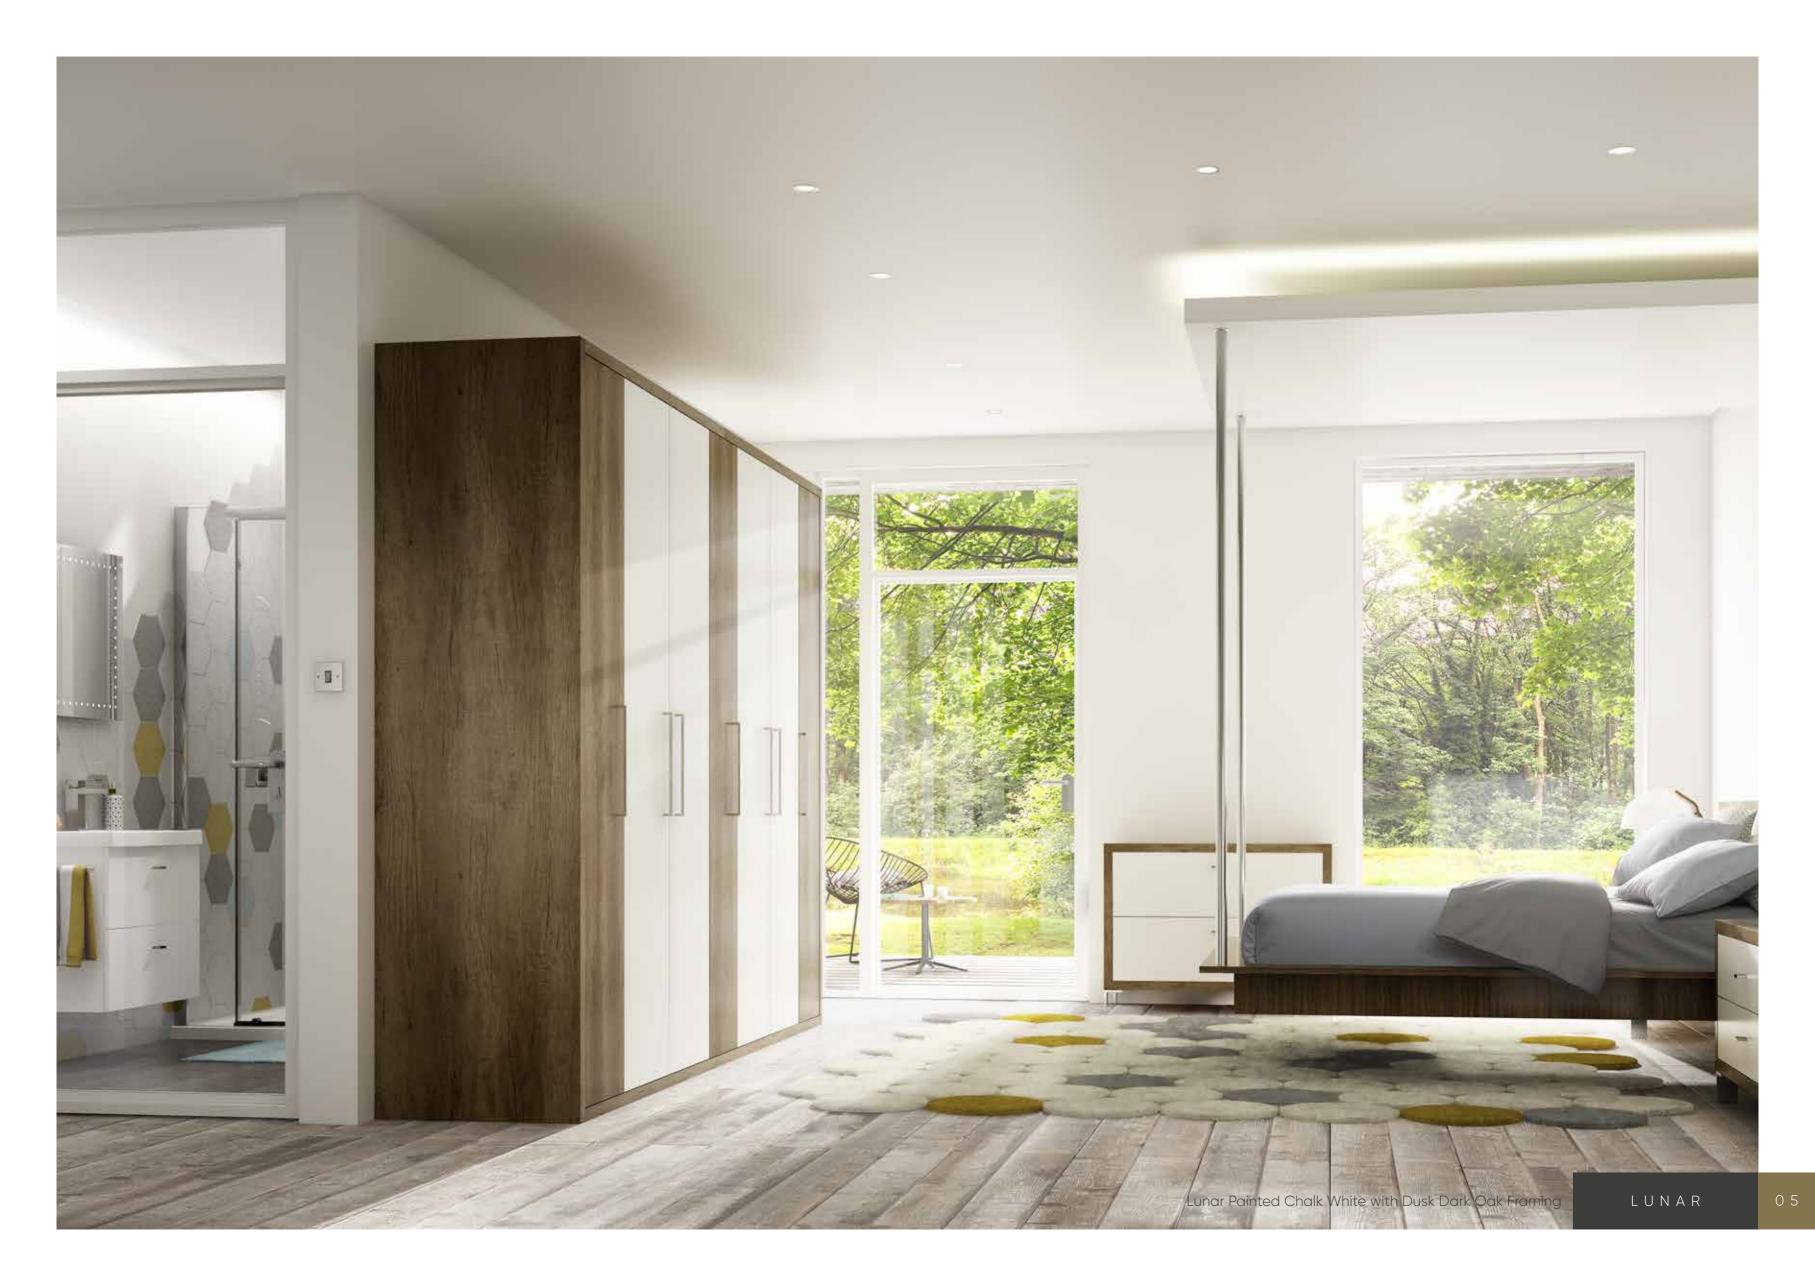

## LUNAR

Lunar is available in a wide range of carefully selected matt painted colours from darker

Clay or Sage to a light and refreshing Platinum or Chalk White. Its simplicity and versatility fits well with the earthy colour pallet to complement the popular Scandi style.

Inspired By Scandi Style

Available in ten painted colours, Lunar can include the one option, or mix with contrasting colours to present an individual bedroom design.

Include a glass countertop on dressing tables, chests and bedside tables to complete the look and protect those painted surfaces.

#### INSPIRED BY SCANDI STYLE

The smooth matt finish of Lunar presents a contemporary option for your bedroom. Include matching or contrasting framing to present a focal point that blends with the existing style of your home. Include stunning chrome handles and ensure that cleverly designed storage solutions are incorporated to present a clutter free bedroom design.