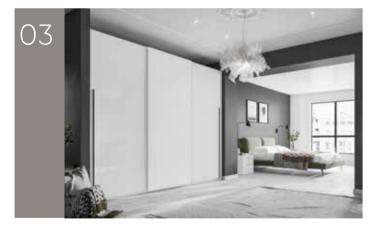

# S L I D I N G W A R D R O B E S

Sliding Wardrobes offer the same full cabinet design as standard Urbano ranges and are available in a selection of stunning Dusk Matt and Solar Gloss finishes. The large sliding doors neatly hide away all of those essential items, providing a clutter free bedroom, perfect for the modern home.

Inspired By Minimalist Living

The large sliding doors effortlessly open and close, revealing a combination of storage solutions. These are available with a large contemporary chrome handle, which is also available in smaller versions for chests and bedside tables. The final look presents minimalist living at its best.

#### INSPIRED BY MINIMALIST LIVING

Minimalist living is shown off at its best with this offer of Sliding Wardrobes. The cabinets can be designed in a freestanding format to present an ultra-cool European design style. The addition of internal options that include hanging rails, shelves and compartment dividers will present a bedroom that complements your modern lifestyle.