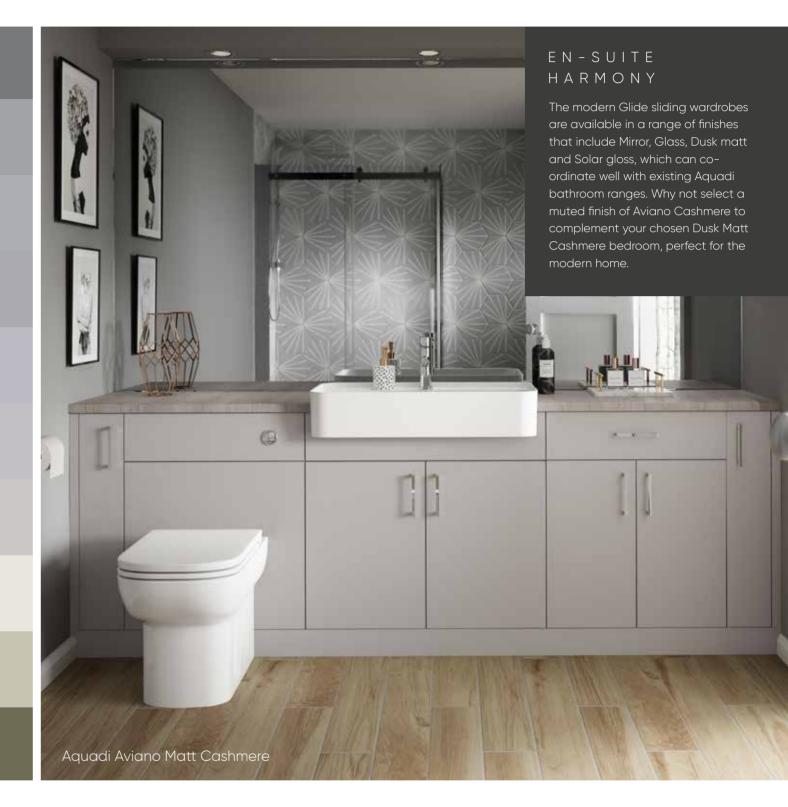

### BATH AND BED

Including matching bedroom and bathroom furniture in your en-suite designs is possible with the Aquadi range of bathroom furniture. Encouraging a continuous design between bedroom and bathroom with an abundance of finishes to choose from, will present a homely feel. Selecting a warm textured woodgrain finish can be used in conjunction with bright white walls and flooring and chrome accessories to create a real statement within your home.