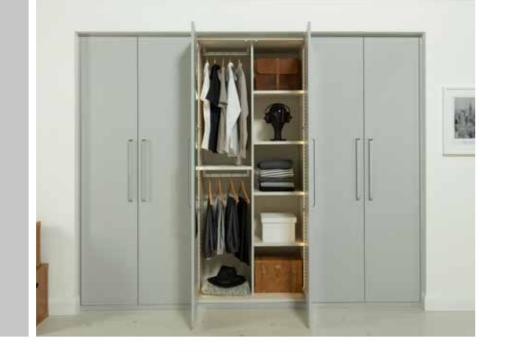

Upgrade to an Urbano wardrobe

An Urbano wardrobe can be designed into the space available in your bedroom and included with an abundance of internal options to ensure that everything has a place. The end result will leave you with a clutter free bedroom that you'll be proud of.

3

With storage solutions to suit your needs

Cleverly designed internal options can be incorporated around you and your lifestyle. Full height hanging for dresses or half height hanging for shirts can be designed along with larger shelving options for those bulkier items.

Illuminated hanging rail

Pull out mirror

Drawers and compartment dividers

Internal mirror

Deluxe hanging rail