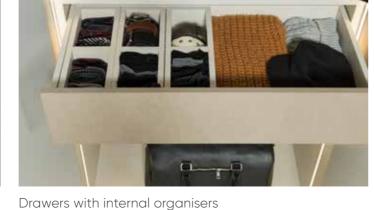

3

With storage solutions to suit your needs

Cleverly designed internal options can be incorporated around you and your lifestyle. Full height hanging for dresses or half height hanging for shirts can be designed along with larger shelving options for those bulkier items.

## STORAGE FOR HIM

Internal options to suit your needs. Double hanging can be included for shirts and jackets, whilst shelving columns are perfect for those folded items. Additional larger spaces and push to open drawers can hold those bulkier items such as duvets and pillows.

## STORAGE FOR HER

Wardrobes with plenty of storage space for all of those essential items. Long hanging spaces can be included for full length dresses, whilst compartment dividers are the ideal solution for storing all of those handbags, shoes and hats.