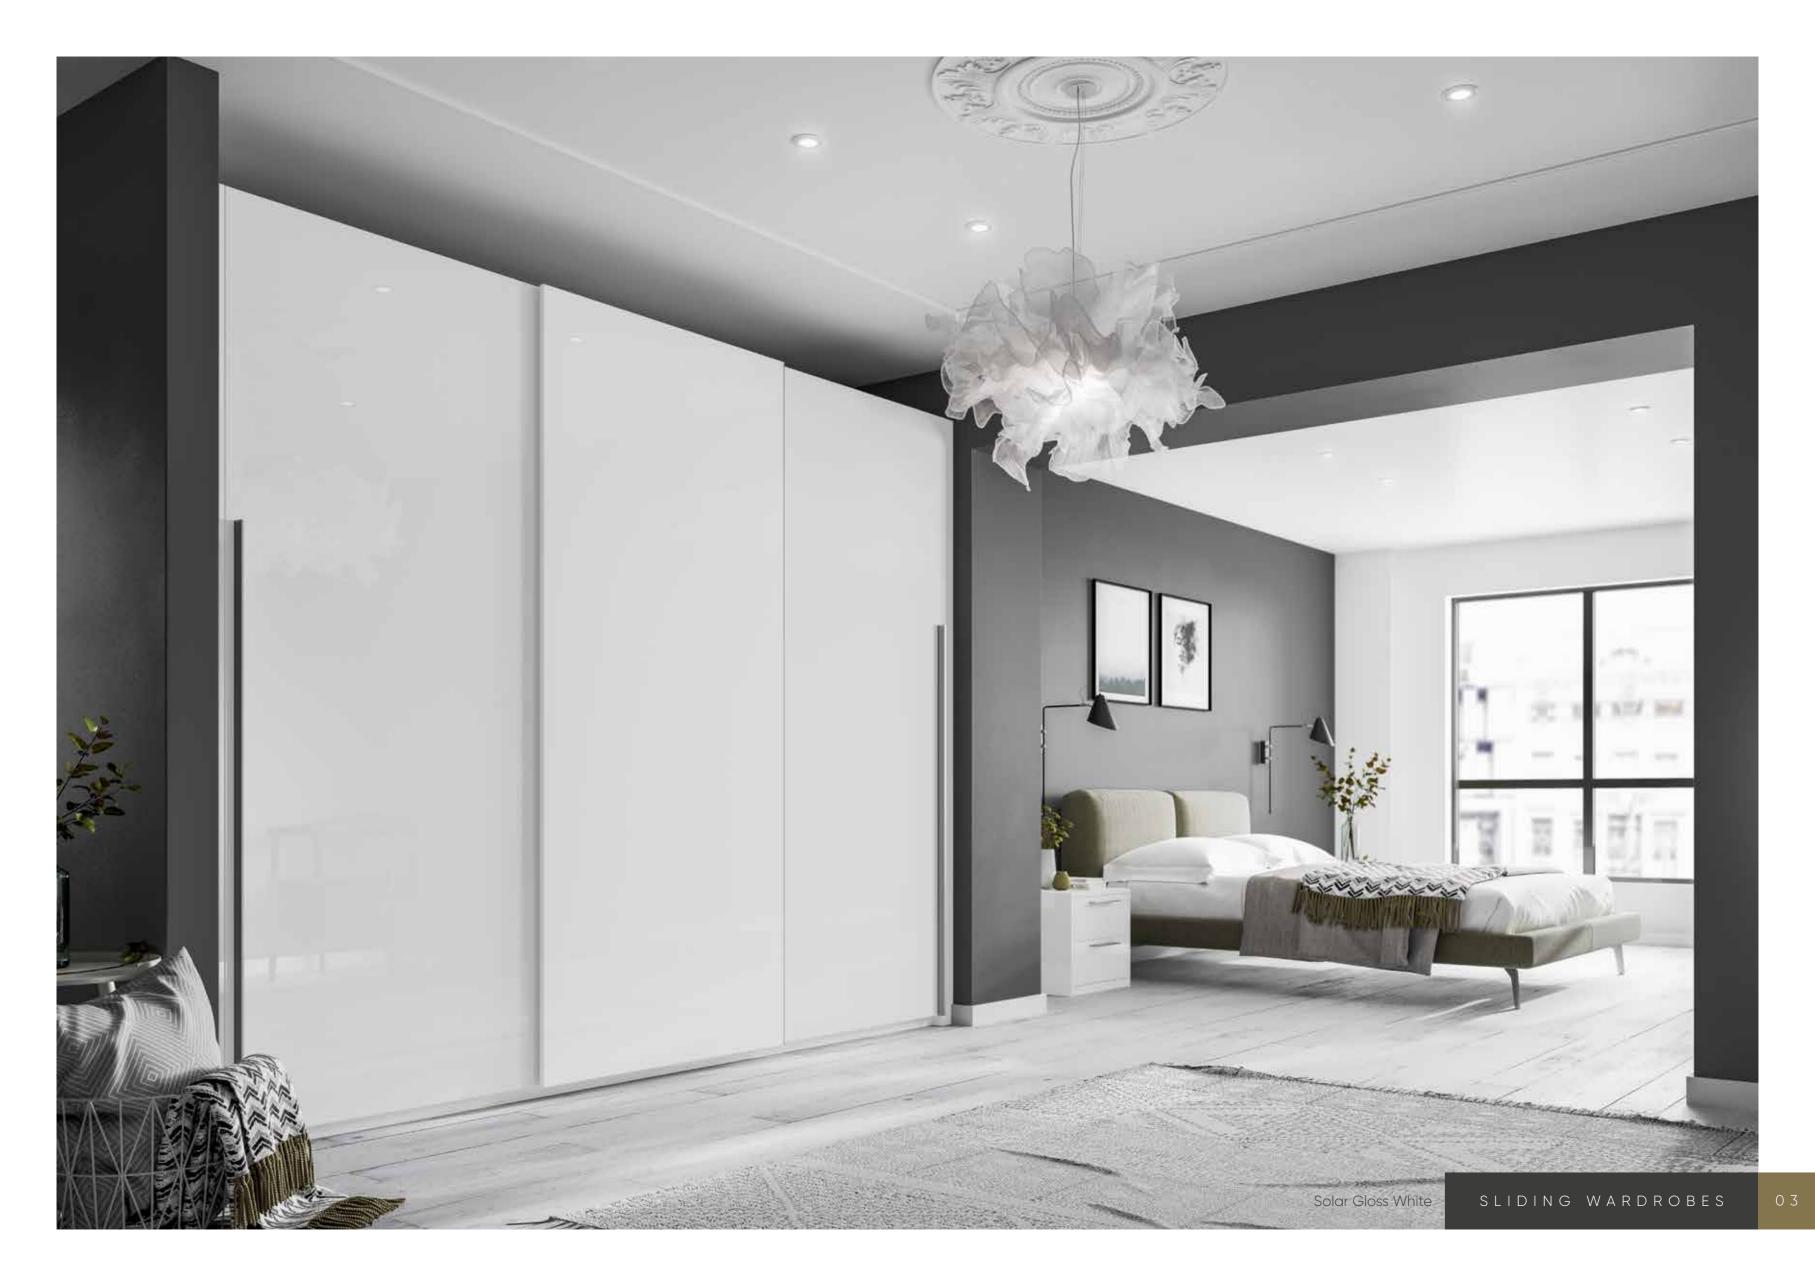

# S L I D I N G W A R D R O B E S

Sliding Wardrobes offer the same full cabinet design as standard Urbano ranges and are available in a selection of stunning Dusk Matt and Solar Gloss finishes. The large sliding doors neatly hide away all of those essential items, providing a clutter free bedroom, perfect for the modern home.

Inspired By Minimalist Living

The large sliding doors effortlessly open and close, revealing a combination of storage solutions. These are available with a large contemporary chrome handle, which is also available in smaller versions for chests and bedside tables. The final look presents minimalist living at its best.

#### INSPIRED BY MINIMALIST LIVING

Minimalist living is shown off at its best with this offer of Sliding Wardrobes. The cabinets can be designed in a freestanding format to present an ultra-cool European design style. The addition of internal options that include hanging rails, shelves and compartment dividers will present a bedroom that complements your modern lifestyle.