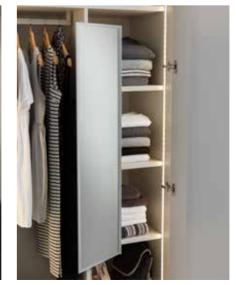

Illuminated hanging rail

Pull out mirror

Drawers and compartment dividers

Internal mirror

Deluxe hanging rail