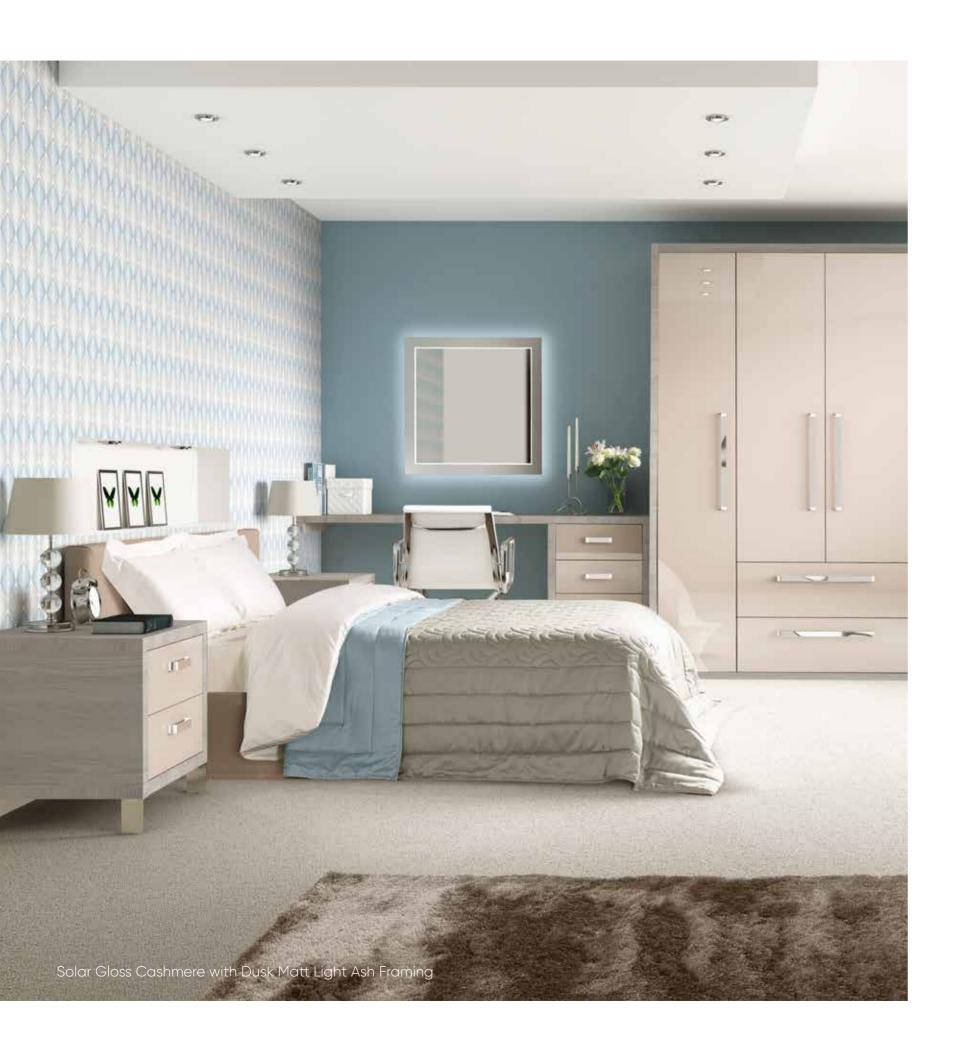

## SOLAR

Solar presents a range of high gloss finishes which include Cashmere, Ivory, Platinum and White. Cool, sleek and minimalist is the design focus of this range, providing a popular and contemporary style for your bedroom.

Inspired By Contemporary Style

The high gloss finishes reflect light back into the room creating the feeling of space. Wardrobes and chests work well all as one gloss colour, or can be framed in a contrasting Dusk woodgrain effect finish for a stylish and contemporary look and feel.