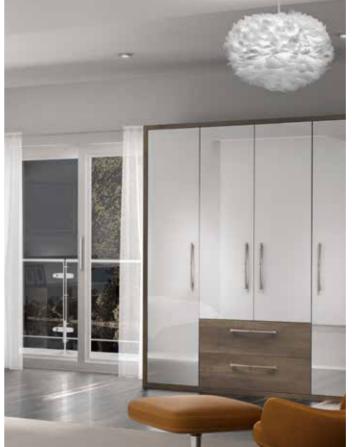

### DUSK

Dusk offers a selection of woodgrain
effect finishes from Dark Oak to a more subtle
Matt Porcelain, to introduce contrast and texture
into your bedroom design. The same colour can
be used for each piece of furniture, or used to
frame a contrasting finish to deliver an
ultra-contemporary European design style.

Inspired By European Design

The on-trend woodgrain finishes add contrast to plain walls and carpets, creating both a functional and visually stunning bedroom design. With ample storage solutions available, including wardrobes, chests and bedside tables, your bedroom can work around you and your lifestyle.

#### INSPIRED BY EUROPEAN DESIGN

Framing your chosen furniture pieces in either matching or contrasting finishes can present an ultra-contemporary European design style, perfect for the modern home.

Additional bedside tables can be wall hung or with contemporary chrome feet to add to the overall style.