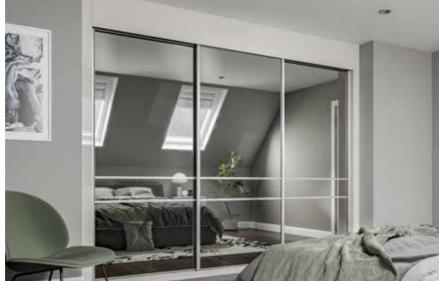

### GLIDE

Glide is our versatile sliding wardrobe collection, available in a wide range of colour options and styles. The sliding doors are mounted onto a minimalist frame and provides ample storage space for those much needed items. This design style reflects urban living at its best.

Inspired By Urban Living

Glide Sliding Wardrobes are available in a wide range of finishes from woodgrain matt to reflective gloss. Our Silver Mirror gives the illusion of space within the room, or select our atmospheric Smoked Mirror. Whatever your style, all finishes coordinate well with Urbano's bedside tables, chests and dressing tables.

## INSPIRED BY URBAN LIVING

Glide sliding wardrobes are ideal for alcoves and smaller bedrooms. They are available with plenty of internal options that include hanging rails, shelves, open boxes, shoe shelves and push to open drawers, which can be used in harmony with one another to neatly hide away all of those essential items. Alternative design ideas can include using the sliding doors to reveal an adjoining dressing room or matching en-suite.