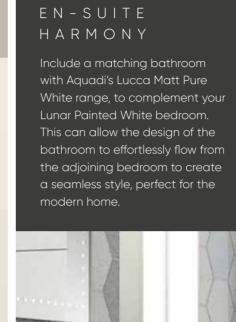

### BATH AND BED

Including matching bedroom and bathroom furniture in your en-suite designs is possible with the Aquadi range of bathroom furniture. Encouraging a continuous design between bedroom and bathroom with an abundance of finishes to choose from, will present a homely feel. Selecting a warm textured woodgrain finish can be used in conjunction with bright white walls and flooring and chrome accessories to create a real statement within your home.