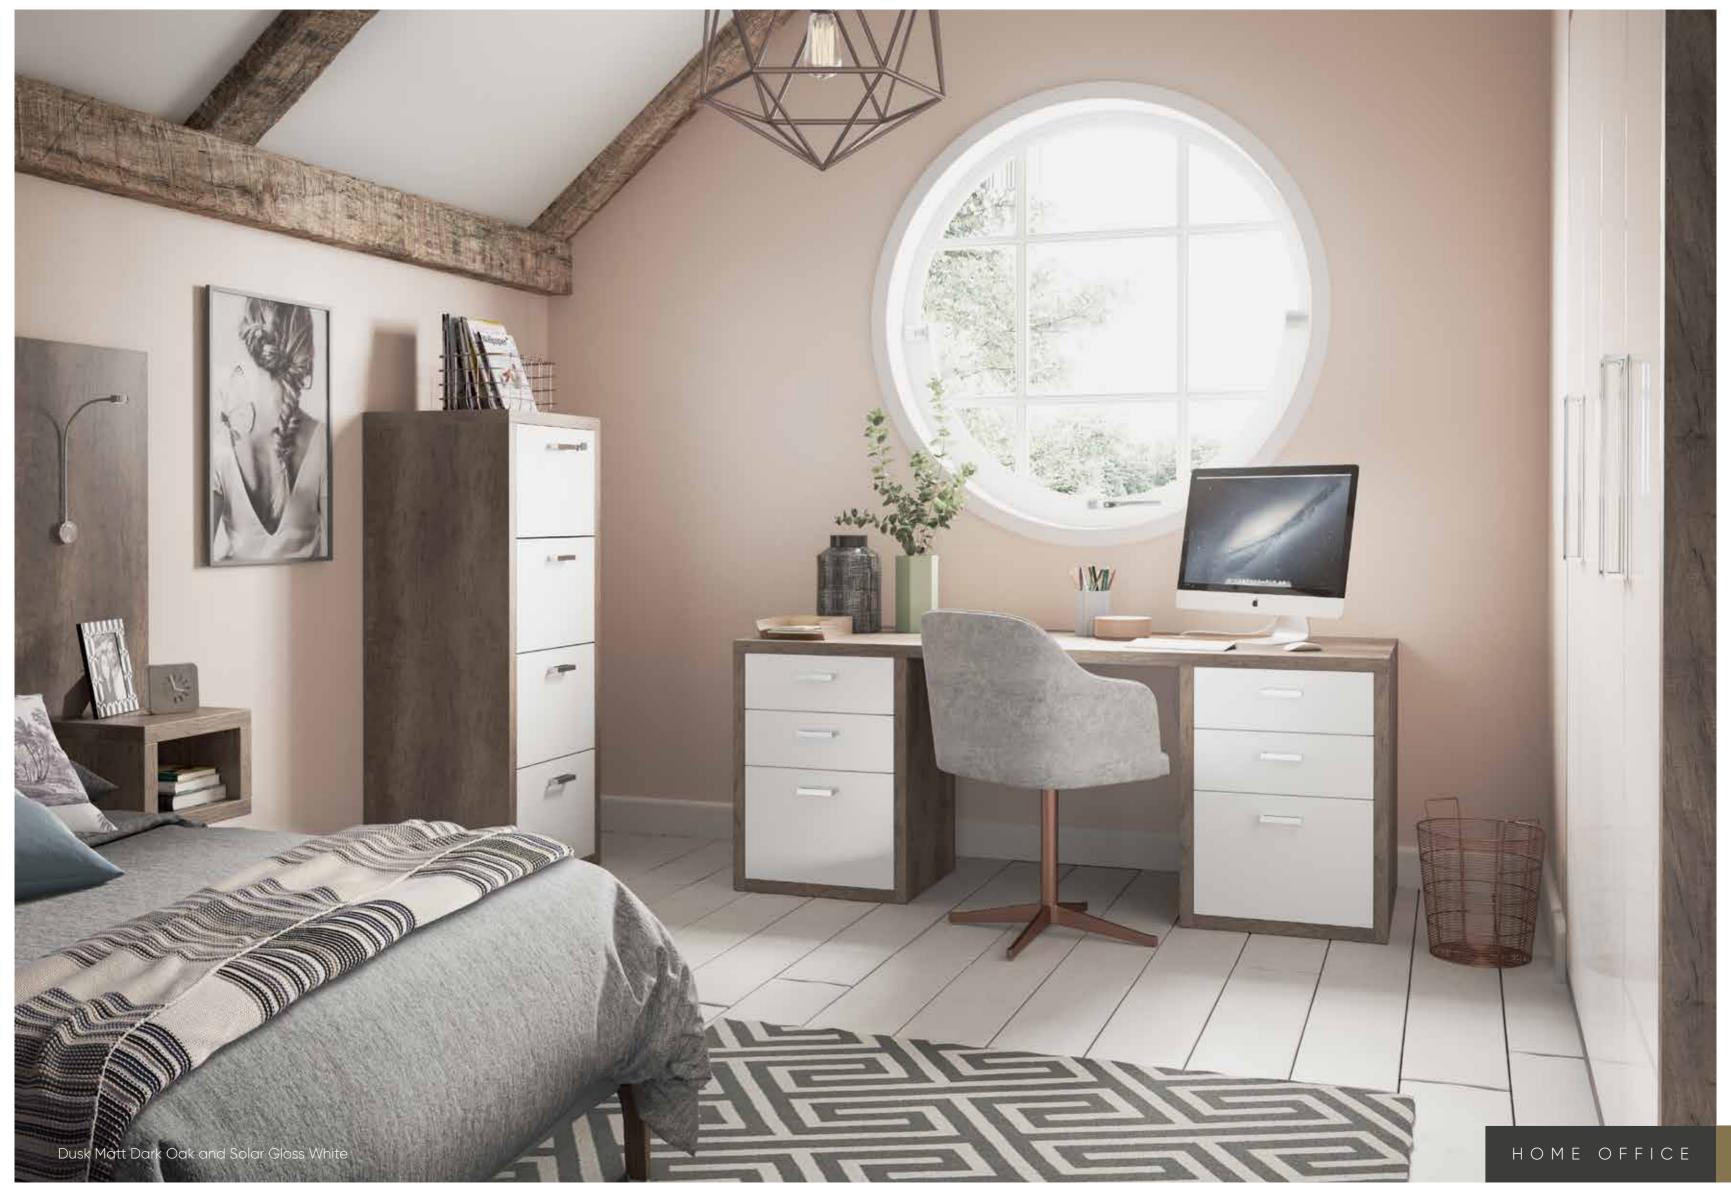

# HOME OFFICE

Create a home office area that works around you and your lifestyle. A range of woodgrain matt and high gloss finishes are available to deliver a space that is both functional and visually striking, whilst matching your chosen Urbano bedroom.

## INSPIRED BY MULTI-FUNCTIONAL LIVING

A selection of drawer front colours and either Cashmere or Dark Oak framing, enables you to mix and match to your hearts content, to suit the style of your home.

Tall and low level filing cabinets, as well as base open cabinets are available to ensure that everything can be neatly filed away to deliver a clutter free office space. Additional locks on filing cabinets also mean that all of those important documents can be safely stored.