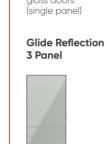

## Step 2 - Choose your main door finish

Gloss doors with

mirror/alass offset

Full gloss doors

Glide Dusk / Glide Dusk Horizon

Full gloss doors

Glide Solar / Glide Solar Horizon

Full mirror or glass doors (3 panel)