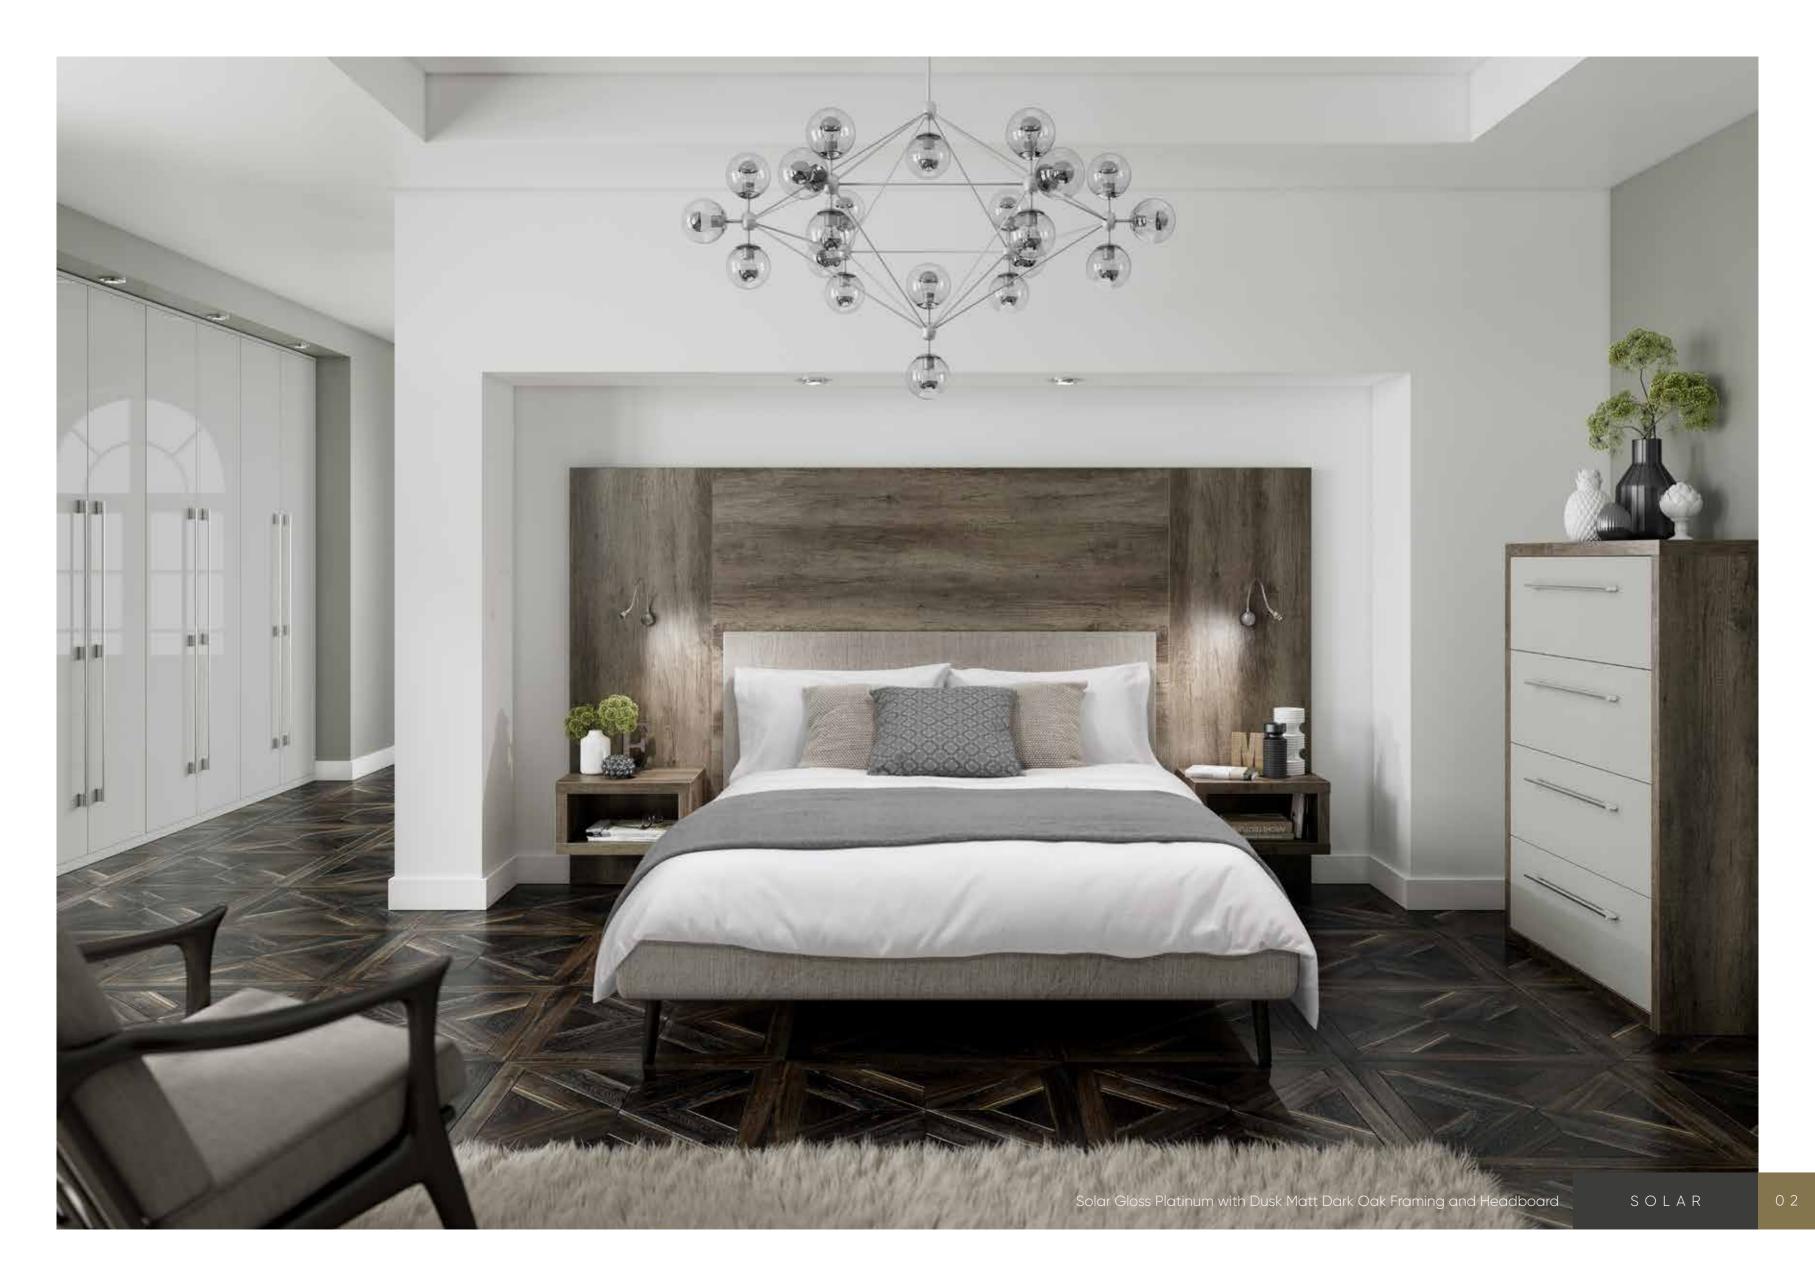

## SOLAR

Solar presents a range of high gloss finishes which include Cashmere, Ivory, Platinum and White. Cool, sleek and minimalist is the design focus of this range, providing a popular and contemporary style for your bedroom.

Inspired By Contemporary Style

The high gloss finishes reflect light back into the room creating the feeling of space. Wardrobes and chests work well all as one gloss colour, or can be framed in a contrasting Dusk woodgrain effect finish for a stylish and contemporary look and feel.

Contemporary style is shown off at its best with Solar. High gloss doors provide a cool, minimalist feel that accentuates simple design lines. Wardrobes, chests and bedside tables can be designed in either a freestanding or fitted option to deliver the perfect bedroom that works around you.