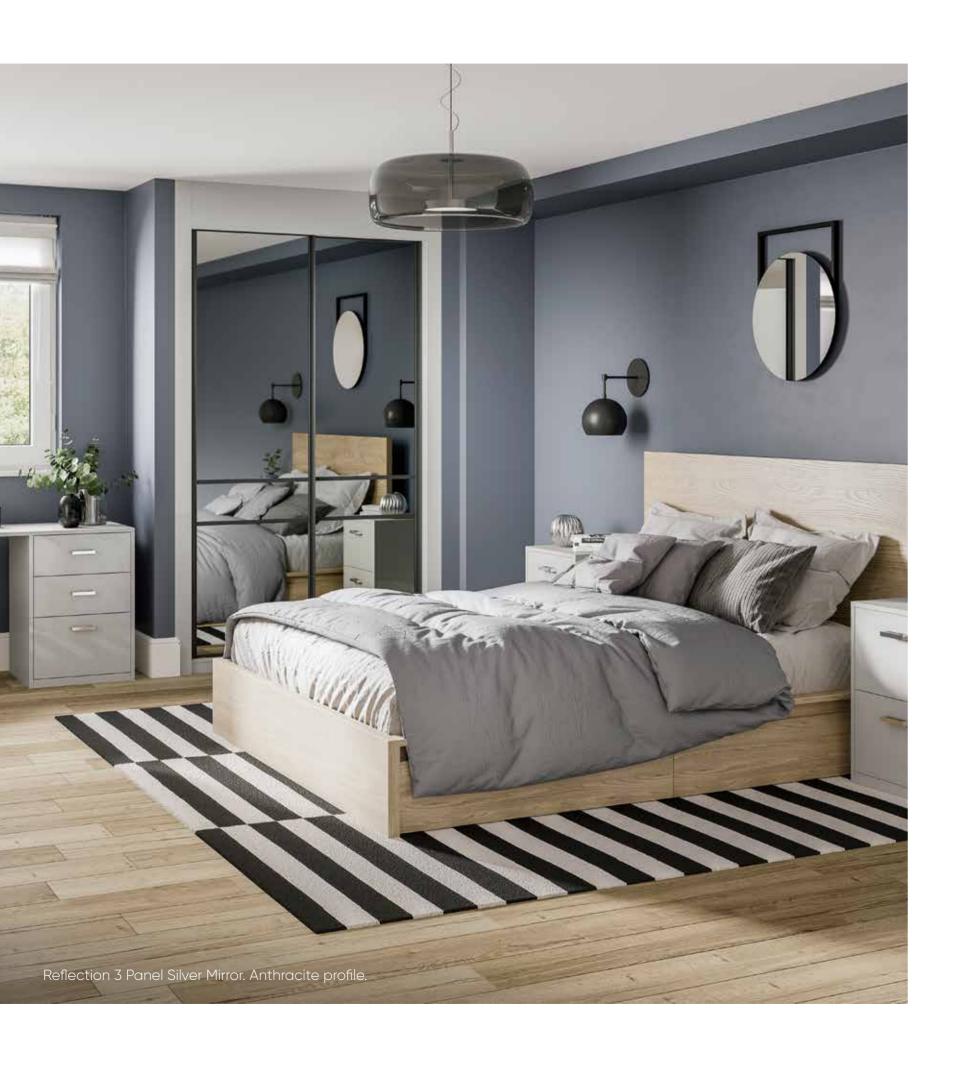

## LUNAR

Lunar is available in a wide range of carefully selected matt painted colours from darker

Clay or Sage to a light and refreshing Platinum or Chalk White. Its simplicity and versatility fits well with the earthy colour pallet to complement the popular Scandi style.

Inspired By Scandi Style

Available in ten painted colours, Lunar can include the one option, or mix with contrasting colours to present an individual bedroom design.

Include a glass countertop on dressing tables, chests and bedside tables to complete the look and protect those painted surfaces.

#### INSPIRED BY SCANDI STYLE

The smooth matt finish of Lunar presents a contemporary option for your bedroom. Include matching or contrasting framing to present a focal point that blends with the existing style of your home. Include stunning chrome handles and ensure that cleverly designed storage solutions are incorporated to present a clutter free bedroom design.