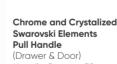

Square Chrome Bar Handle Handle Centres: 320mm

Chrome and Crystalized Handle Centres: 32mm

Treasure Drop Handle (Drawer & Door) Handle Centres: 32mm Option 24

Polished Profile Handle Handle Centres: 160mm Option 41