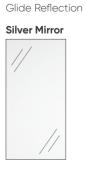

### GLIDE

Glide is our versatile sliding wardrobe collection, available in a wide range of colour options and styles. The sliding doors are mounted onto a minimalist frame and provides ample storage space for those much needed items. This design style reflects urban living at its best.

Inspired By Urban Living

Glide Sliding Wardrobes are available in a wide range of finishes from woodgrain matt to reflective gloss. Our Silver Mirror gives the illusion of space within the room, or select our atmospheric Smoked Mirror. Whatever your style, all finishes coordinate well with Urbano's bedside tables, chests and dressing tables.