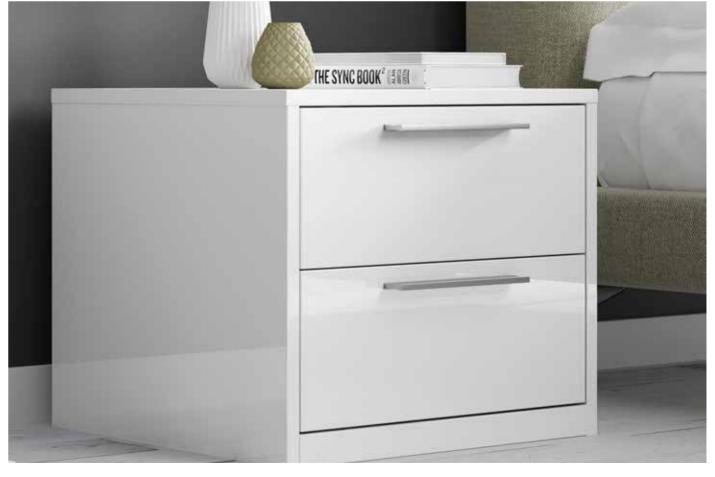

### DUSK

Dusk offers a selection of woodgrain
effect finishes from Dark Oak to a more subtle
Matt Porcelain, to introduce contrast and texture
into your bedroom design. The same colour can
be used for each piece of furniture, or used to
frame a contrasting finish to deliver an
ultra-contemporary European design style.

Inspired By European Design

The on-trend woodgrain finishes add contrast to plain walls and carpets, creating both a functional and visually stunning bedroom design. With ample storage solutions available, including wardrobes, chests and bedside tables, your bedroom can work around you and your lifestyle.

#### INSPIRED BY EUROPEAN DESIGN

Framing your chosen furniture pieces in either matching or contrasting finishes can present an ultra-contemporary European design style, perfect for the modern home.

Additional bedside tables can be wall hung or with contemporary chrome feet to add to the overall style.