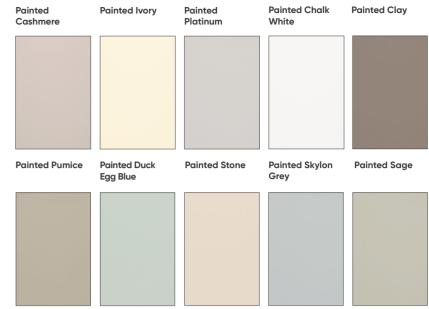

## LUNAR

Lunar is available in a wide range of carefully selected matt painted colours from darker

Clay or Sage to a light and refreshing Platinum or Chalk White. Its simplicity and versatility fits well with the earthy colour pallet to complement the popular Scandi style.

Inspired By Scandi Style

Available in ten painted colours, Lunar can include the one option, or mix with contrasting colours to present an individual bedroom design.

Include a glass countertop on dressing tables, chests and bedside tables to complete the look and protect those painted surfaces.

#### INSPIRED BY SCANDI STYLE

The smooth matt finish of Lunar presents a contemporary option for your bedroom. Include matching or contrasting framing to present a focal point that blends with the existing style of your home. Include stunning chrome handles and ensure that cleverly designed storage solutions are incorporated to present a clutter free bedroom design.