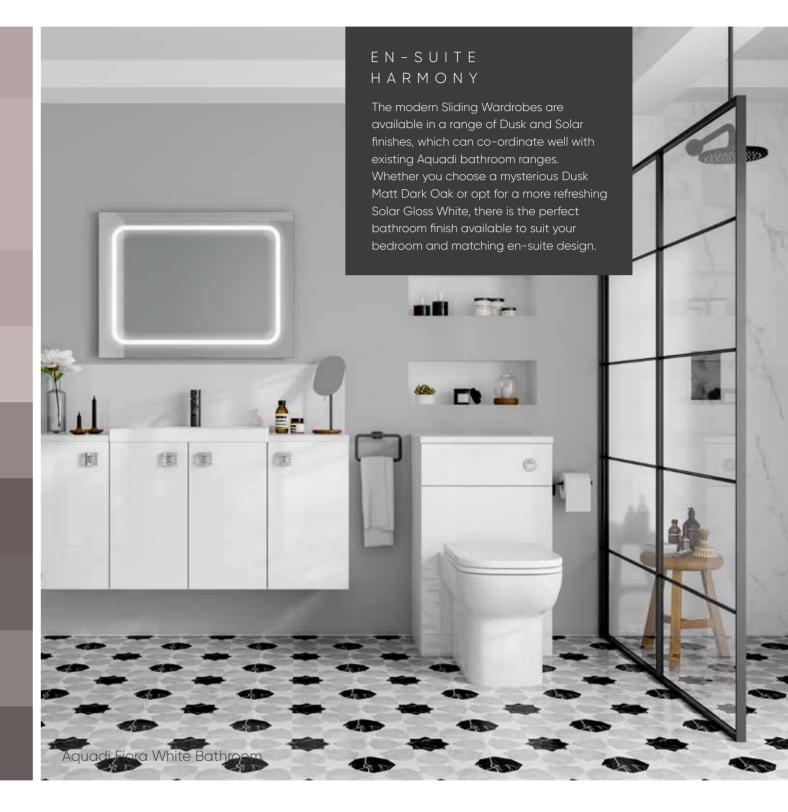

### BATH AND BED

Including matching bedroom and bathroom furniture in your en-suite designs is possible with the Aquadi range of bathroom furniture. Encouraging a continuous design between bedroom and bathroom with an abundance of finishes to choose from, will present a homely feel. Selecting a warm textured woodgrain finish can be used in conjunction with bright white walls and flooring and chrome accessories to create a real statement within your home.