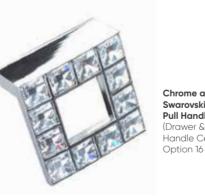

Square Chrome Bar Handle Handle Centres: 320mm

Chrome and Crystalized Handle Centres: 32mm

Treasure Drop Handle (Drawer & Door) Handle Centres: 32mm Option 24

Polished Profile Handle Handle Centres: 160mm Option 41