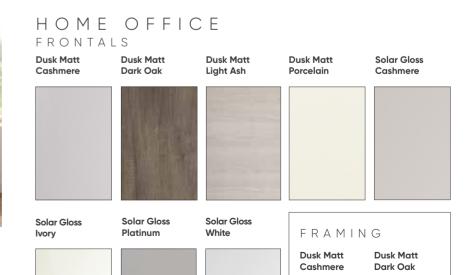

# HOME OFFICE

Create a home office area that works around you and your lifestyle. A range of woodgrain matt and high gloss finishes are available to deliver a space that is both functional and visually striking, whilst matching your chosen Urbano bedroom.

## INSPIRED BY MULTI-FUNCTIONAL LIVING

A selection of drawer front colours and either Cashmere or Dark Oak framing, enables you to mix and match to your hearts content, to suit the style of your home.

Tall and low level filing cabinets, as well as base open cabinets are available to ensure that everything can be neatly filed away to deliver a clutter free office space. Additional locks on filing cabinets also mean that all of those important documents can be safely stored.