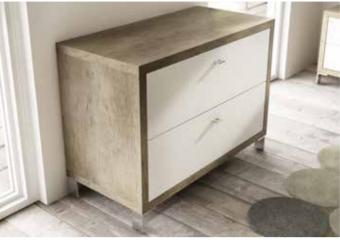

### DUSK

Dusk offers a selection of woodgrain
effect finishes from Dark Oak to a more subtle
Matt Porcelain, to introduce contrast and texture
into your bedroom design. The same colour can
be used for each piece of furniture, or used to
frame a contrasting finish to deliver an
ultra-contemporary European design style.

Inspired By European Design

The on-trend woodgrain finishes add contrast to plain walls and carpets, creating both a functional and visually stunning bedroom design. With ample storage solutions available, including wardrobes, chests and bedside tables, your bedroom can work around you and your lifestyle.

#### INSPIRED BY EUROPEAN DESIGN

Framing your chosen furniture pieces in either matching or contrasting finishes can present an ultra-contemporary European design style, perfect for the modern home.

Additional bedside tables can be wall hung or with contemporary chrome feet to add to the overall style.