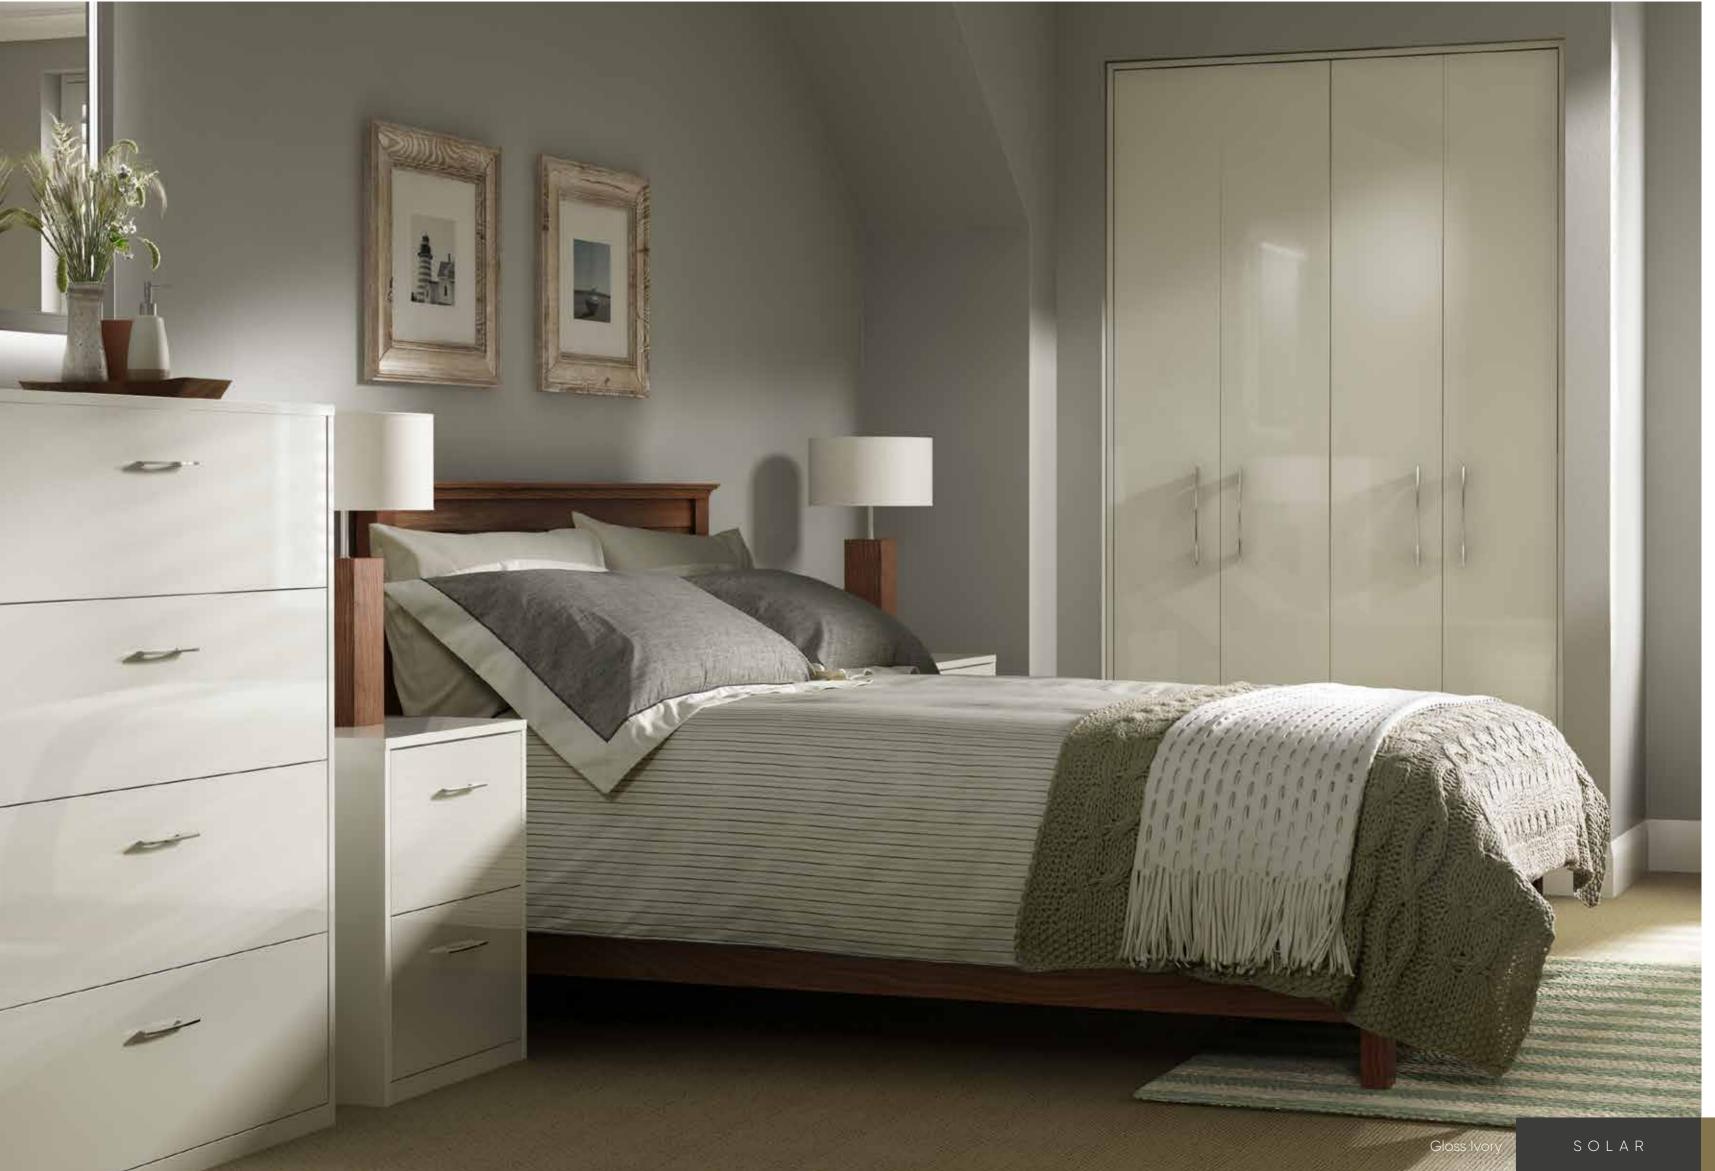

## SOLAR

Solar presents a range of high gloss finishes which include Cashmere, Ivory, Platinum and White. Cool, sleek and minimalist is the design focus of this range, providing a popular and contemporary style for your bedroom.

Inspired By Contemporary Style

The high gloss finishes reflect light back into the room creating the feeling of space. Wardrobes and chests work well all as one gloss colour, or can be framed in a contrasting Dusk woodgrain effect finish for a stylish and contemporary look and feel.

Contemporary style is shown off at its best with Solar. High gloss doors provide a cool, minimalist feel that accentuates simple design lines. Wardrobes, chests and bedside tables can be designed in either a freestanding or fitted option to deliver the perfect bedroom that works around you.