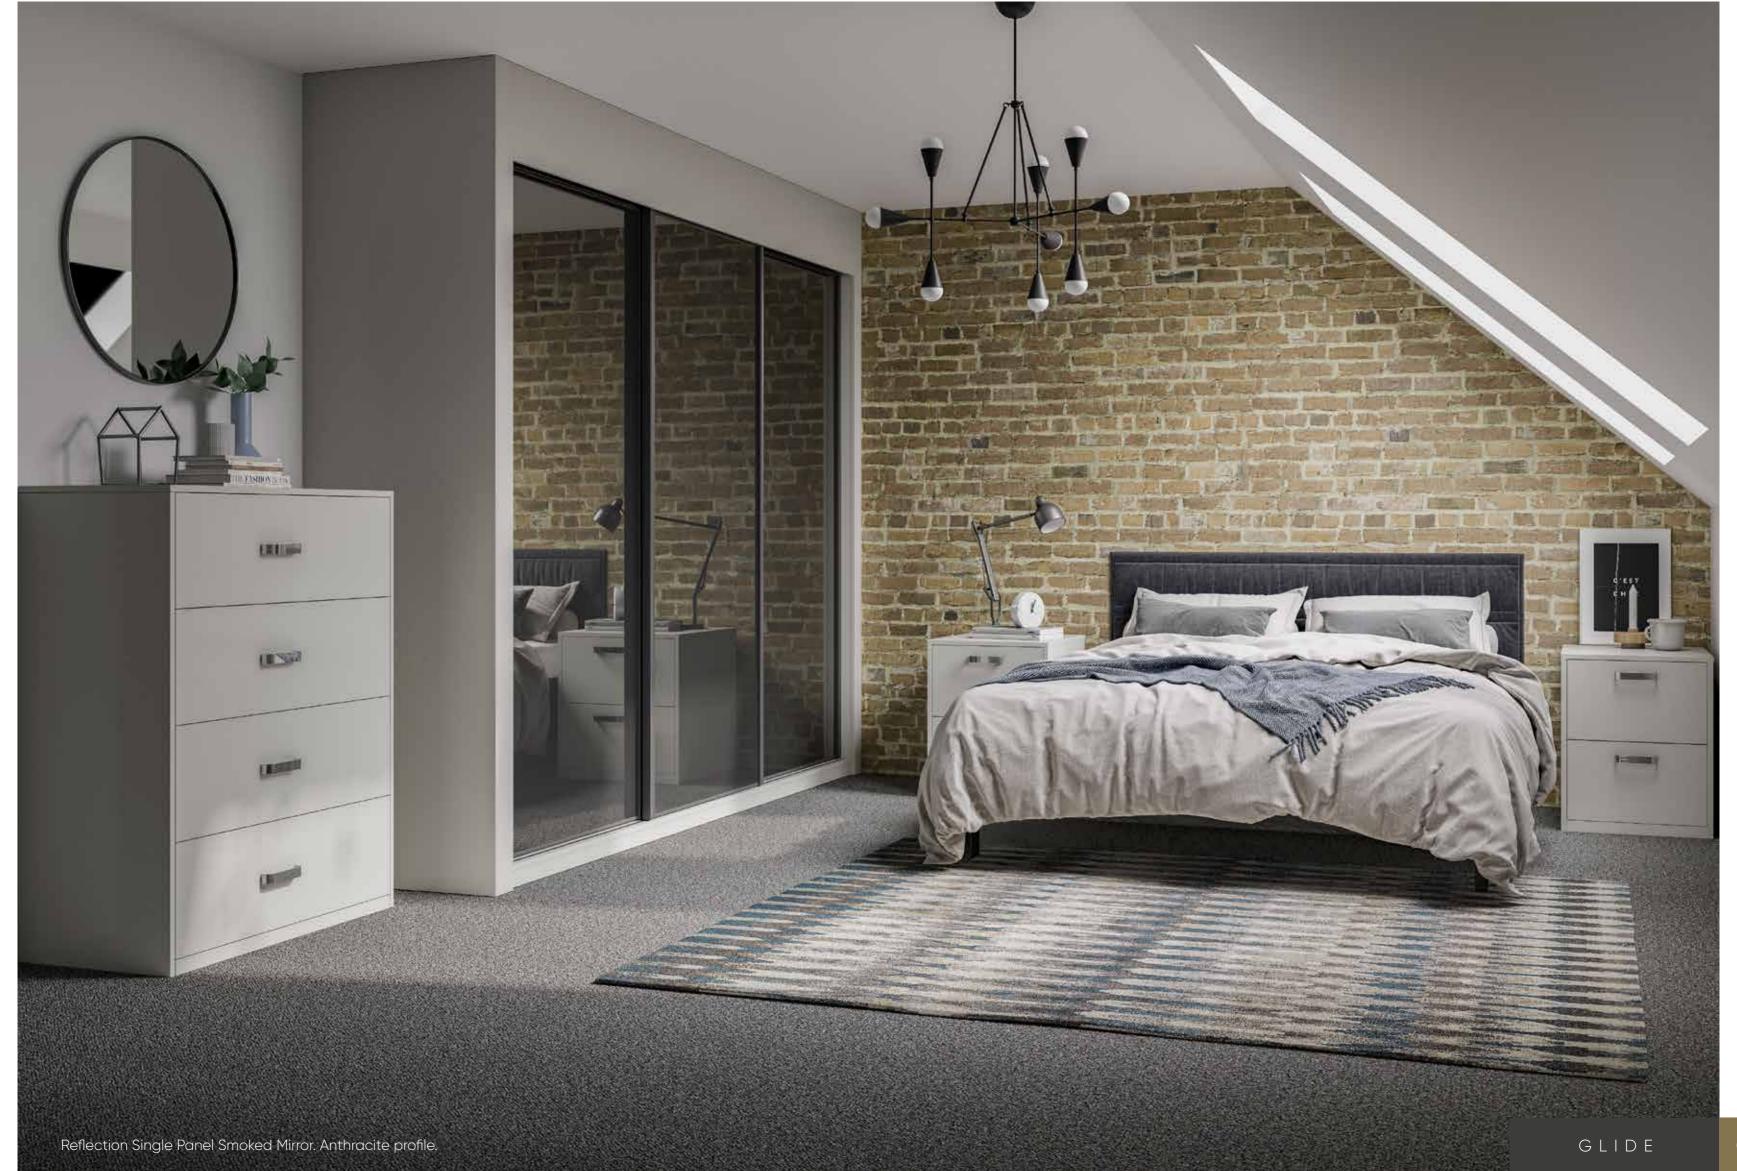

### GLIDE

Glide is our versatile sliding wardrobe collection, available in a wide range of colour options and styles. The sliding doors are mounted onto a minimalist frame and provides ample storage space for those much needed items. This design style reflects urban living at its best.

Inspired By Urban Living

Glide Sliding Wardrobes are available in a wide range of finishes from woodgrain matt to reflective gloss. Our Silver Mirror gives the illusion of space within the room, or select our atmospheric Smoked Mirror. Whatever your style, all finishes coordinate well with Urbano's bedside tables, chests and dressing tables.

Whatever your style, Glide Sliding
Wardrobes are available with finishes
to suit the interior décor of your home.
Both Aluminium and Anthracite profiles
are available with every Glide finish to
make your bedroom truely unique.