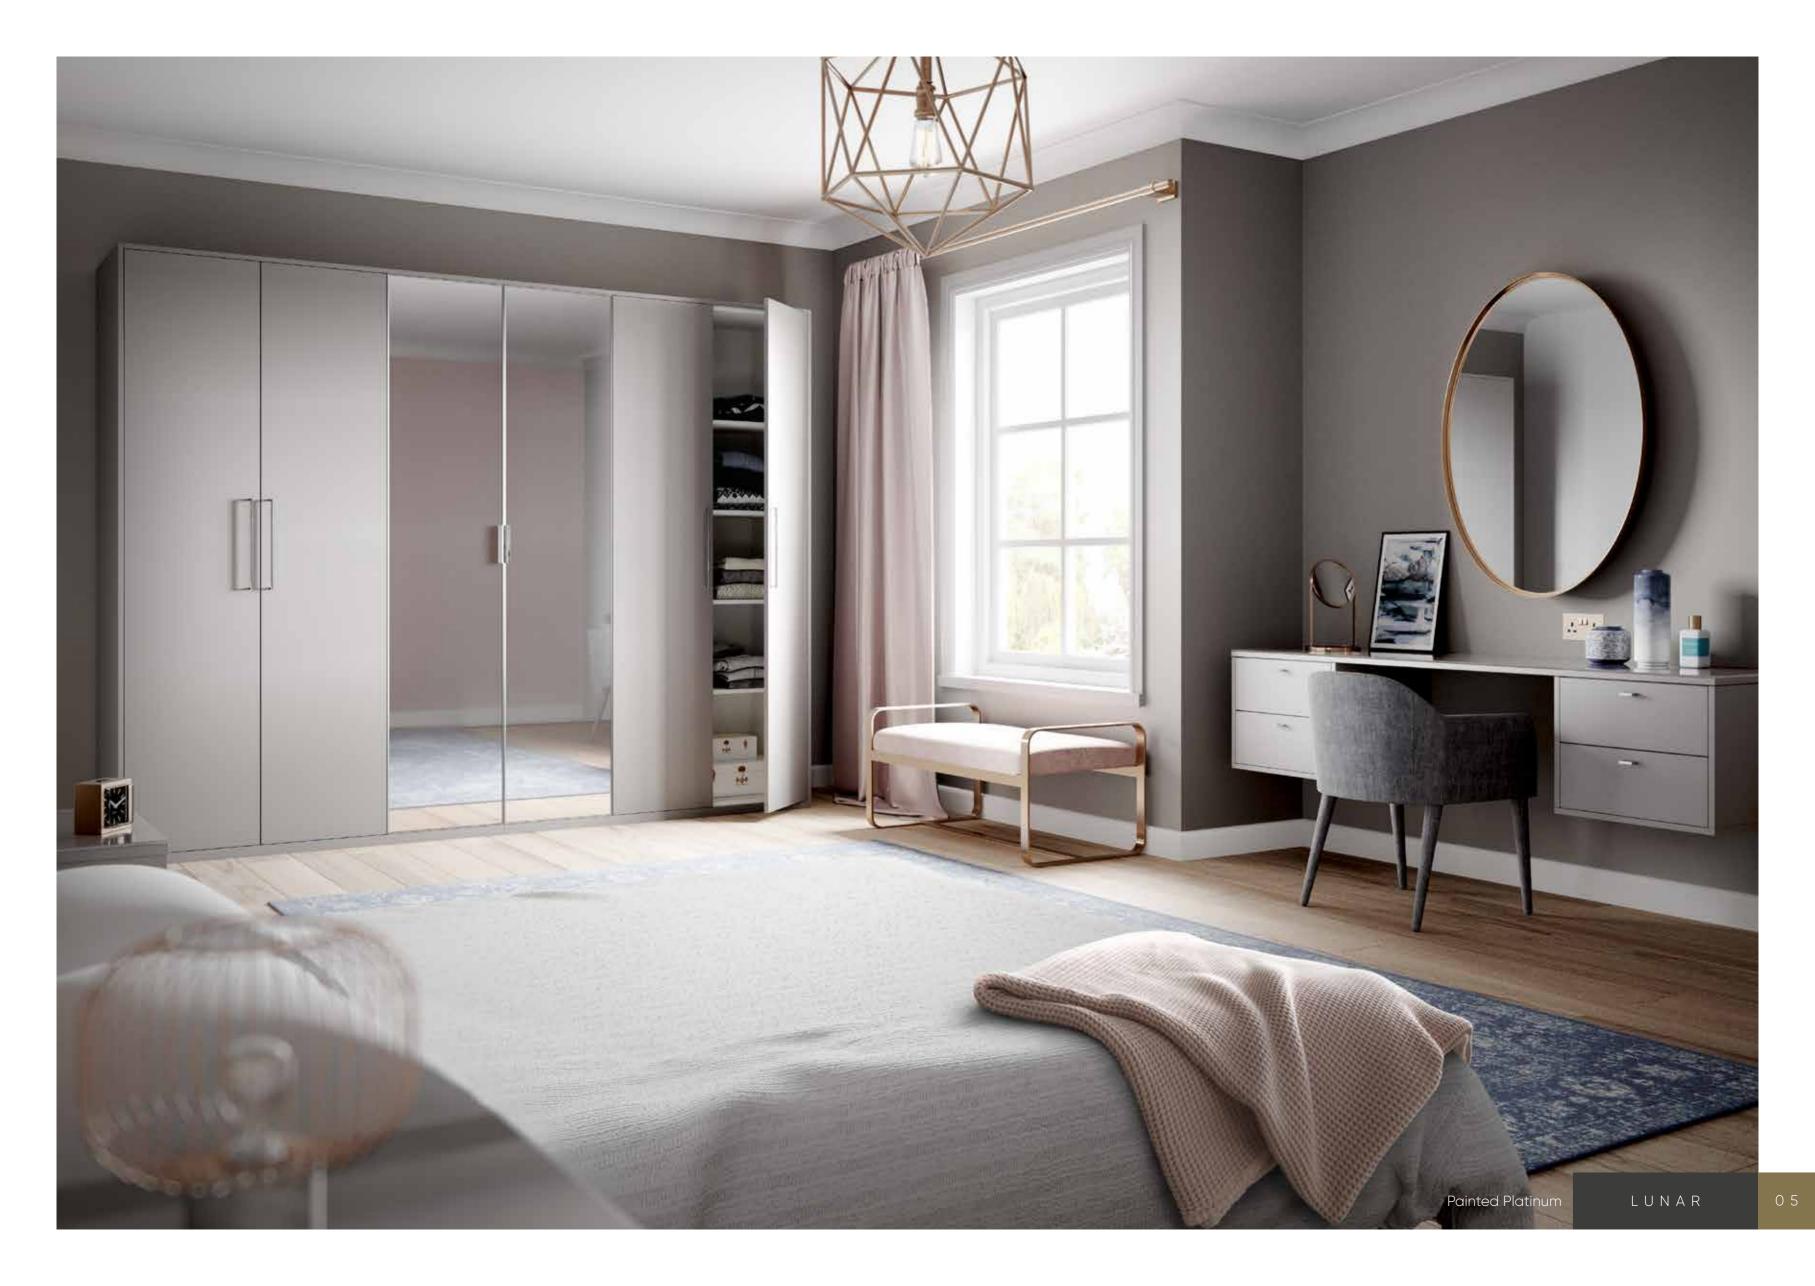

## LUNAR

Lunar is available in a wide range of carefully selected matt painted colours from darker

Clay or Sage to a light and refreshing Platinum or Chalk White. Its simplicity and versatility fits well with the earthy colour pallet to complement the popular Scandi style.

Inspired By Scandi Style

Available in ten painted colours, Lunar can include the one option, or mix with contrasting colours to present an individual bedroom design.

Include a glass countertop on dressing tables, chests and bedside tables to complete the look and protect those painted surfaces.

#### INSPIRED BY SCANDI STYLE

The smooth matt finish of Lunar presents a contemporary option for your bedroom. Include matching or contrasting framing to present a focal point that blends with the existing style of your home. Include stunning chrome handles and ensure that cleverly designed storage solutions are incorporated to present a clutter free bedroom design.