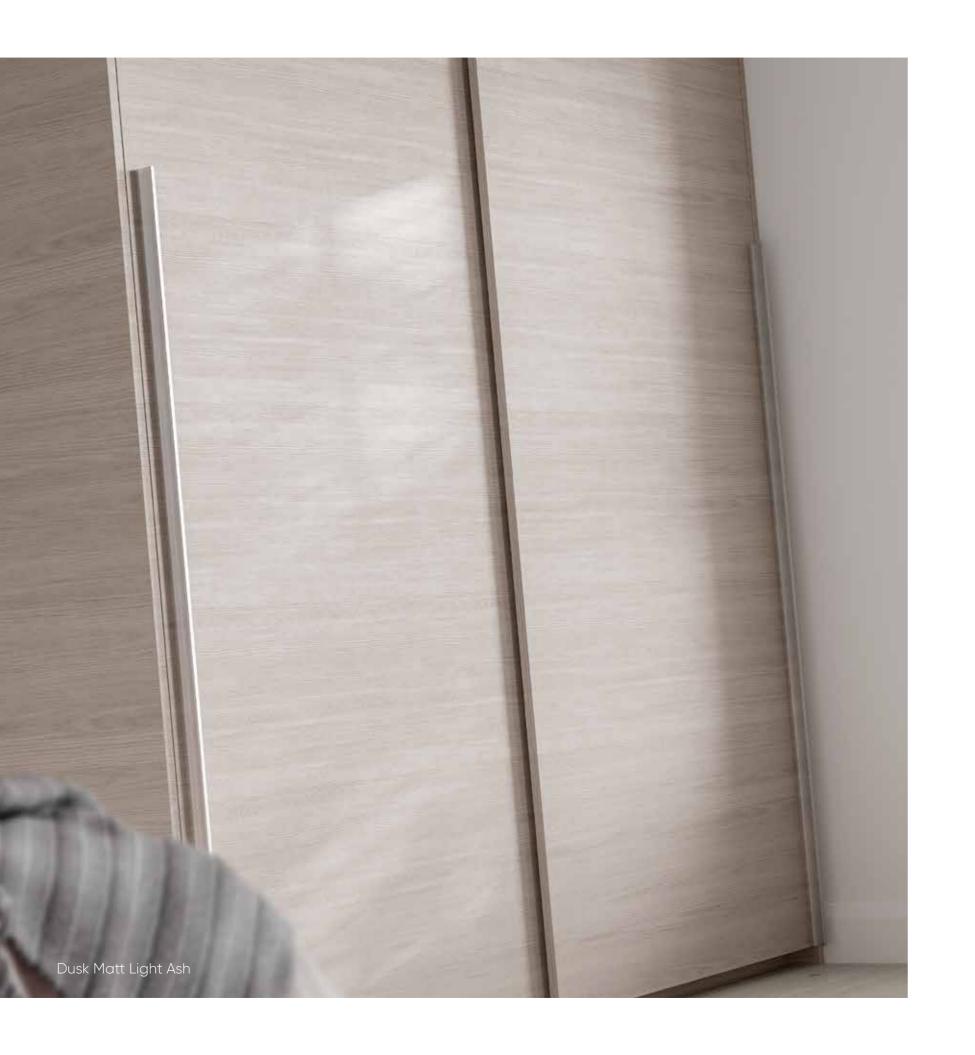

### DUSK

Dusk offers a selection of woodgrain
effect finishes from Dark Oak to a more subtle
Matt Porcelain, to introduce contrast and texture
into your bedroom design. The same colour can
be used for each piece of furniture, or used to
frame a contrasting finish to deliver an
ultra-contemporary European design style.

Inspired By European Design

The on-trend woodgrain finishes add contrast to plain walls and carpets, creating both a functional and visually stunning bedroom design. With ample storage solutions available, including wardrobes, chests and bedside tables, your bedroom can work around you and your lifestyle.

#### INSPIRED BY EUROPEAN DESIGN

Framing your chosen furniture pieces in either matching or contrasting finishes can present an ultra-contemporary European design style, perfect for the modern home.

Additional bedside tables can be wall hung or with contemporary chrome feet to add to the overall style.