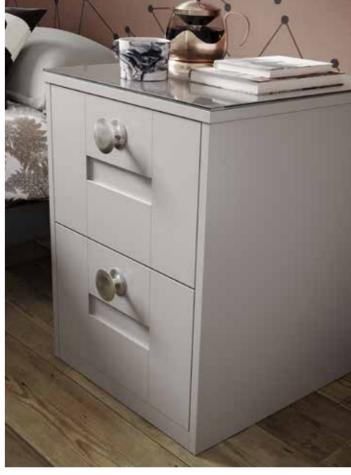

## ORION

An Orion shaker bedroom is characterised by its simplicity and versatility, making it the perfect choice to suit a traditional style of home.

Available in a range of three striking colour options, it showcases a mix of traditional rustic charms alongside modern sleek designs.

#### INSPIRED BY CLASSIC DESIGN

The classic design is emphasised with Orion. Shaker style doors with detailed drawer fronts all add to the overall look.

Complemented by elegant drop handles and decorative cornice on wardrobes will present a homely feel and a bedroom to be proud of.