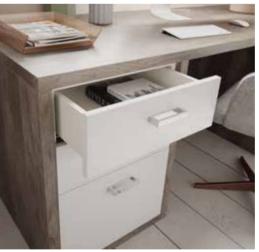

## INSPIRED BY MULTI-FUNCTIONAL LIVING

A selection of drawer front colours and either Cashmere or Dark Oak framing, enables you to mix and match to your hearts content, to suit the style of your home.

Tall and low level filing cabinets, as well as base open cabinets are available to ensure that everything can be neatly filed away to deliver a clutter free office space. Additional locks on filing cabinets also mean that all of those important documents can be safely stored.

### Storage requirements

A place for everything. With an abundance of storage options to choose from, the design options are endless. Carefully consider who will be using the bedroom and design the furniture around your lifestyle. Full cabinet wardrobes are available with internal push to open drawers and compartment dividers to ensure that everything has a place. Additionally, chest of drawers are the perfect option for folded items, whilst bedside tables provide easy access for those few essential bits and pieces.