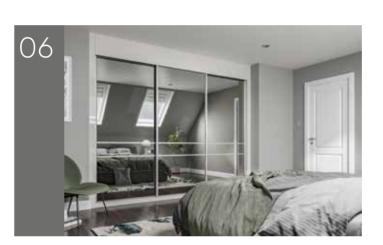

# S L I D I N G W A R D R O B E S

Sliding Wardrobes offer the same full cabinet design as standard Urbano ranges and are available in a selection of stunning Dusk Matt and Solar Gloss finishes. The large sliding doors neatly hide away all of those essential items, providing a clutter free bedroom, perfect for the modern home.

Inspired By Minimalist Living

The large sliding doors effortlessly open and close, revealing a combination of storage solutions. These are available with a large contemporary chrome handle, which is also available in smaller versions for chests and bedside tables. The final look presents minimalist living at its best.

#### INSPIRED BY MINIMALIST LIVING

Minimalist living is shown off at its best with this offer of Sliding Wardrobes. The cabinets can be designed in a freestanding format to present an ultra-cool European design style. The addition of internal options that include hanging rails, shelves and compartment dividers will present a bedroom that complements your modern lifestyle.