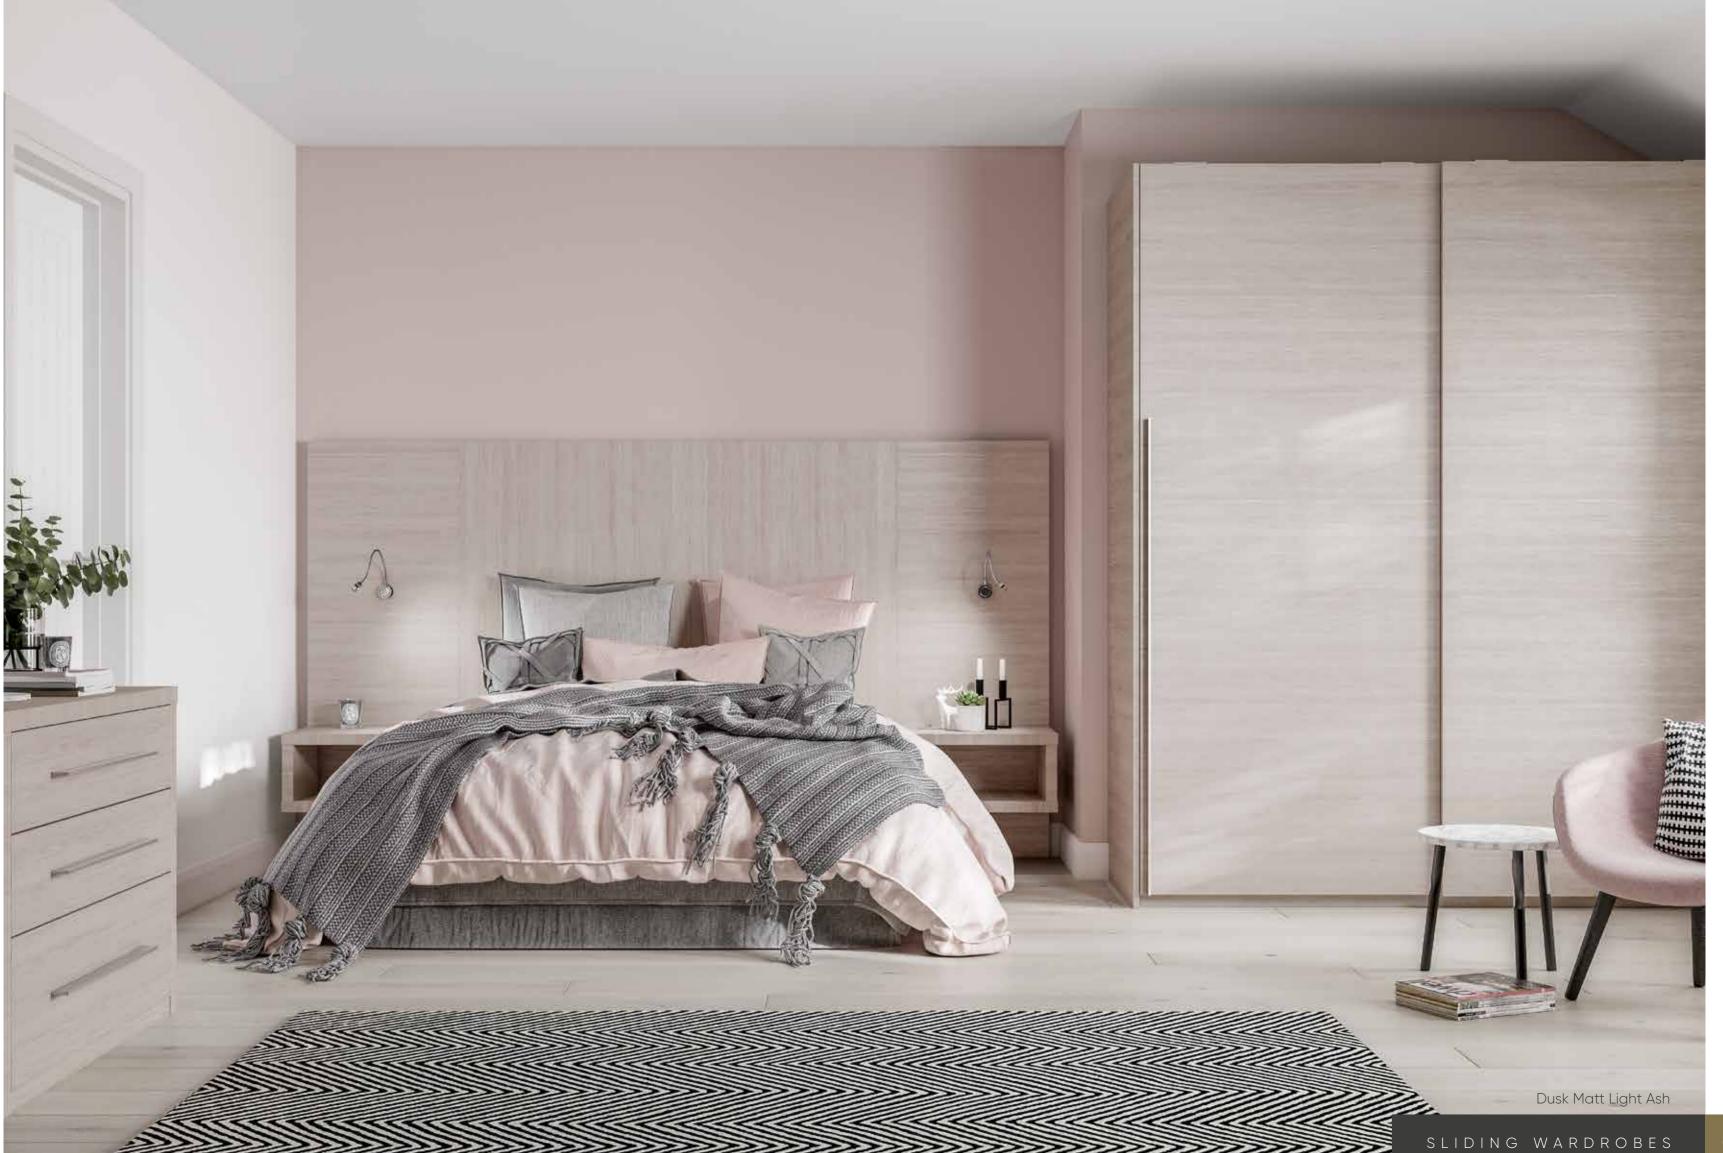

# S L I D I N G W A R D R O B E S

Sliding Wardrobes offer the same full cabinet design as standard Urbano ranges and are available in a selection of stunning Dusk Matt and Solar Gloss finishes. The large sliding doors neatly hide away all of those essential items, providing a clutter free bedroom, perfect for the modern home.

Inspired By Minimalist Living

The large sliding doors effortlessly open and close, revealing a combination of storage solutions. These are available with a large contemporary chrome handle, which is also available in smaller versions for chests and bedside tables. The final look presents minimalist living at its best.

#### INSPIRED BY MINIMALIST LIVING

Minimalist living is shown off at its best with this offer of Sliding Wardrobes. The cabinets can be designed in a freestanding format to present an ultra-cool European design style. The addition of internal options that include hanging rails, shelves and compartment dividers will present a bedroom that complements your modern lifestyle.