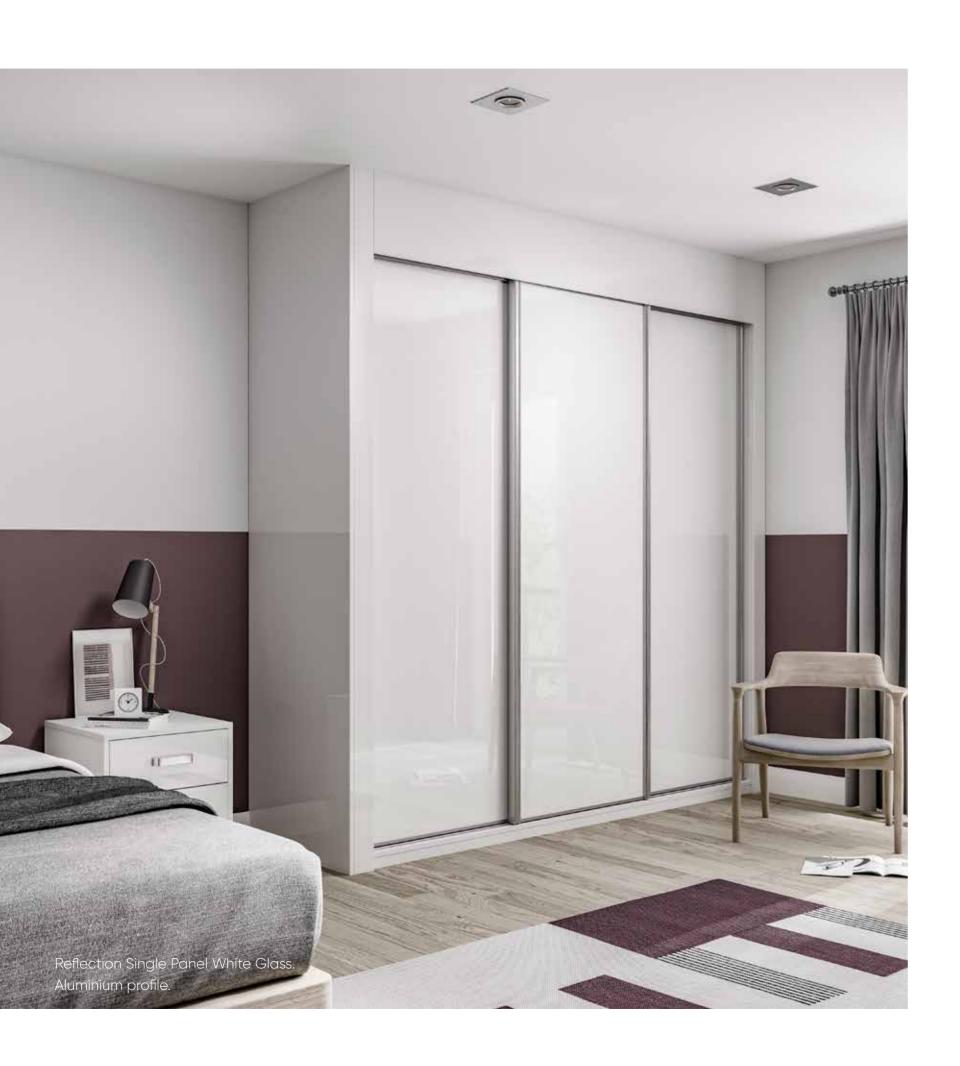

### GLIDE

Glide is our versatile sliding wardrobe collection, available in a wide range of colour options and styles. The sliding doors are mounted onto a minimalist frame and provides ample storage space for those much needed items. This design style reflects urban living at its best.

Inspired By Urban Living

Glide Sliding Wardrobes are available in a wide range of finishes from woodgrain matt to reflective gloss. Our Silver Mirror gives the illusion of space within the room, or select our atmospheric Smoked Mirror. Whatever your style, all finishes coordinate well with Urbano's bedside tables, chests and dressing tables.

Whatever your style, Glide Sliding
Wardrobes are available with finishes
to suit the interior décor of your home.
Both Aluminium and Anthracite profiles
are available with every Glide finish to
make your bedroom truely unique.