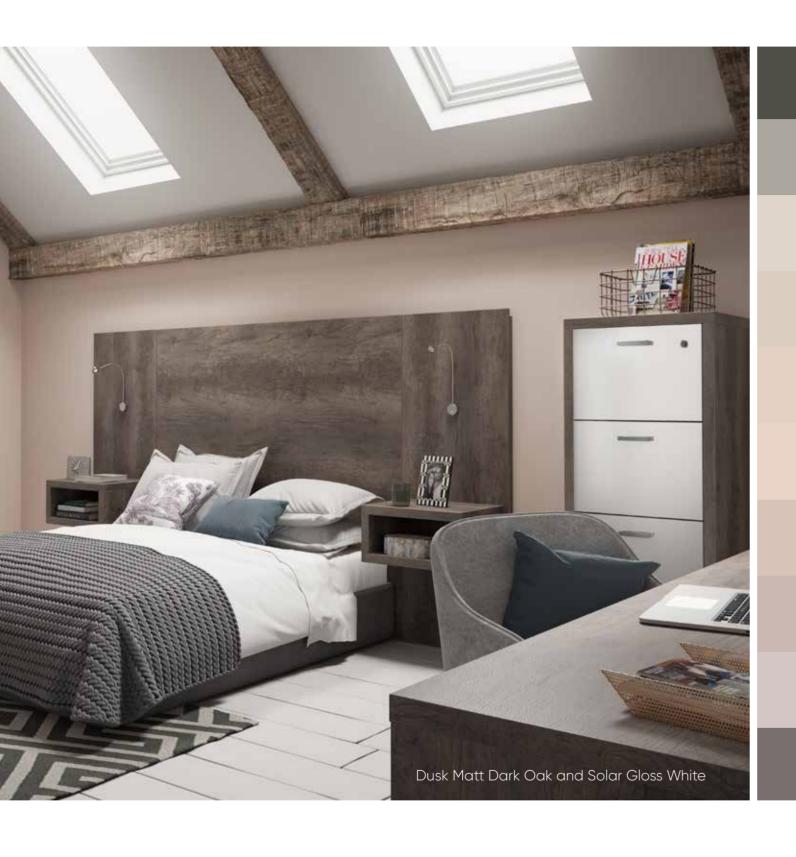

### DUSK

Dusk offers a selection of woodgrain
effect finishes from Dark Oak to a more subtle
Matt Porcelain, to introduce contrast and texture
into your bedroom design. The same colour can
be used for each piece of furniture, or used to
frame a contrasting finish to deliver an
ultra-contemporary European design style.

Inspired By European Design

The on-trend woodgrain finishes add contrast to plain walls and carpets, creating both a functional and visually stunning bedroom design. With ample storage solutions available, including wardrobes, chests and bedside tables, your bedroom can work around you and your lifestyle.

#### INSPIRED BY EUROPEAN DESIGN

Framing your chosen furniture pieces in either matching or contrasting finishes can present an ultra-contemporary European design style, perfect for the modern home.

Additional bedside tables can be wall hung or with contemporary chrome feet to add to the overall style.