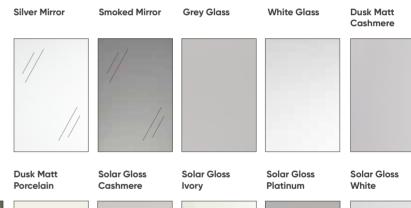

Inspired By Urban Living

Glide Sliding Wardrobes are available in a wide range of finishes from woodgrain matt to reflective gloss. Our Silver Mirror gives the illusion of space within the room, or select our atmospheric Smoked Mirror. Whatever your style, all finishes coordinate well with Urbano's bedside tables, chests and dressing tables.

Silver Mirror

panel finish (if applicable)

**Grey Glass** 

White Glass

## Step 5 - Choose your framing finish

**Solar Gloss** 

Cashmere

Dusk Matt

Porcelain