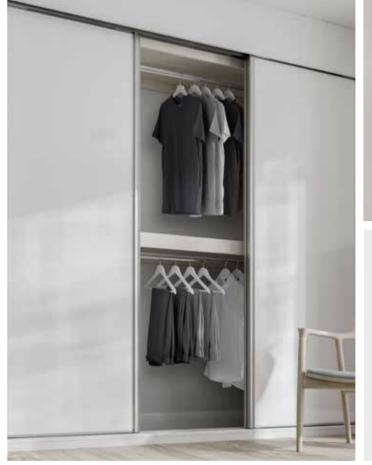

## INSPIRED BY URBAN LIVING

Glide sliding wardrobes are ideal for alcoves and smaller bedrooms. They are available with plenty of internal options that include hanging rails, shelves, open boxes, shoe shelves and push to open drawers, which can be used in harmony with one another to neatly hide away all of those essential items. Alternative design ideas can include using the sliding doors to reveal an adjoining dressing room or matching en-suite.

3

With storage solutions to suit your needs

Cleverly designed internal options can be incorporated around you and your lifestyle. Full height hanging for dresses or half height hanging for shirts can be designed along with larger shelving options for those bulkier items.

## STORAGE FOR HIM

Internal options to suit your needs. Double hanging can be included for shirts and jackets, whilst shelving columns are perfect for those folded items. Additional larger spaces and push to open drawers can hold those bulkier items such as duvets and pillows.

## STORAGE FOR HER

Wardrobes with plenty of storage space for all of those essential items. Long hanging spaces can be included for full length dresses, whilst compartment dividers are the ideal solution for storing all of those handbags, shoes and hats.