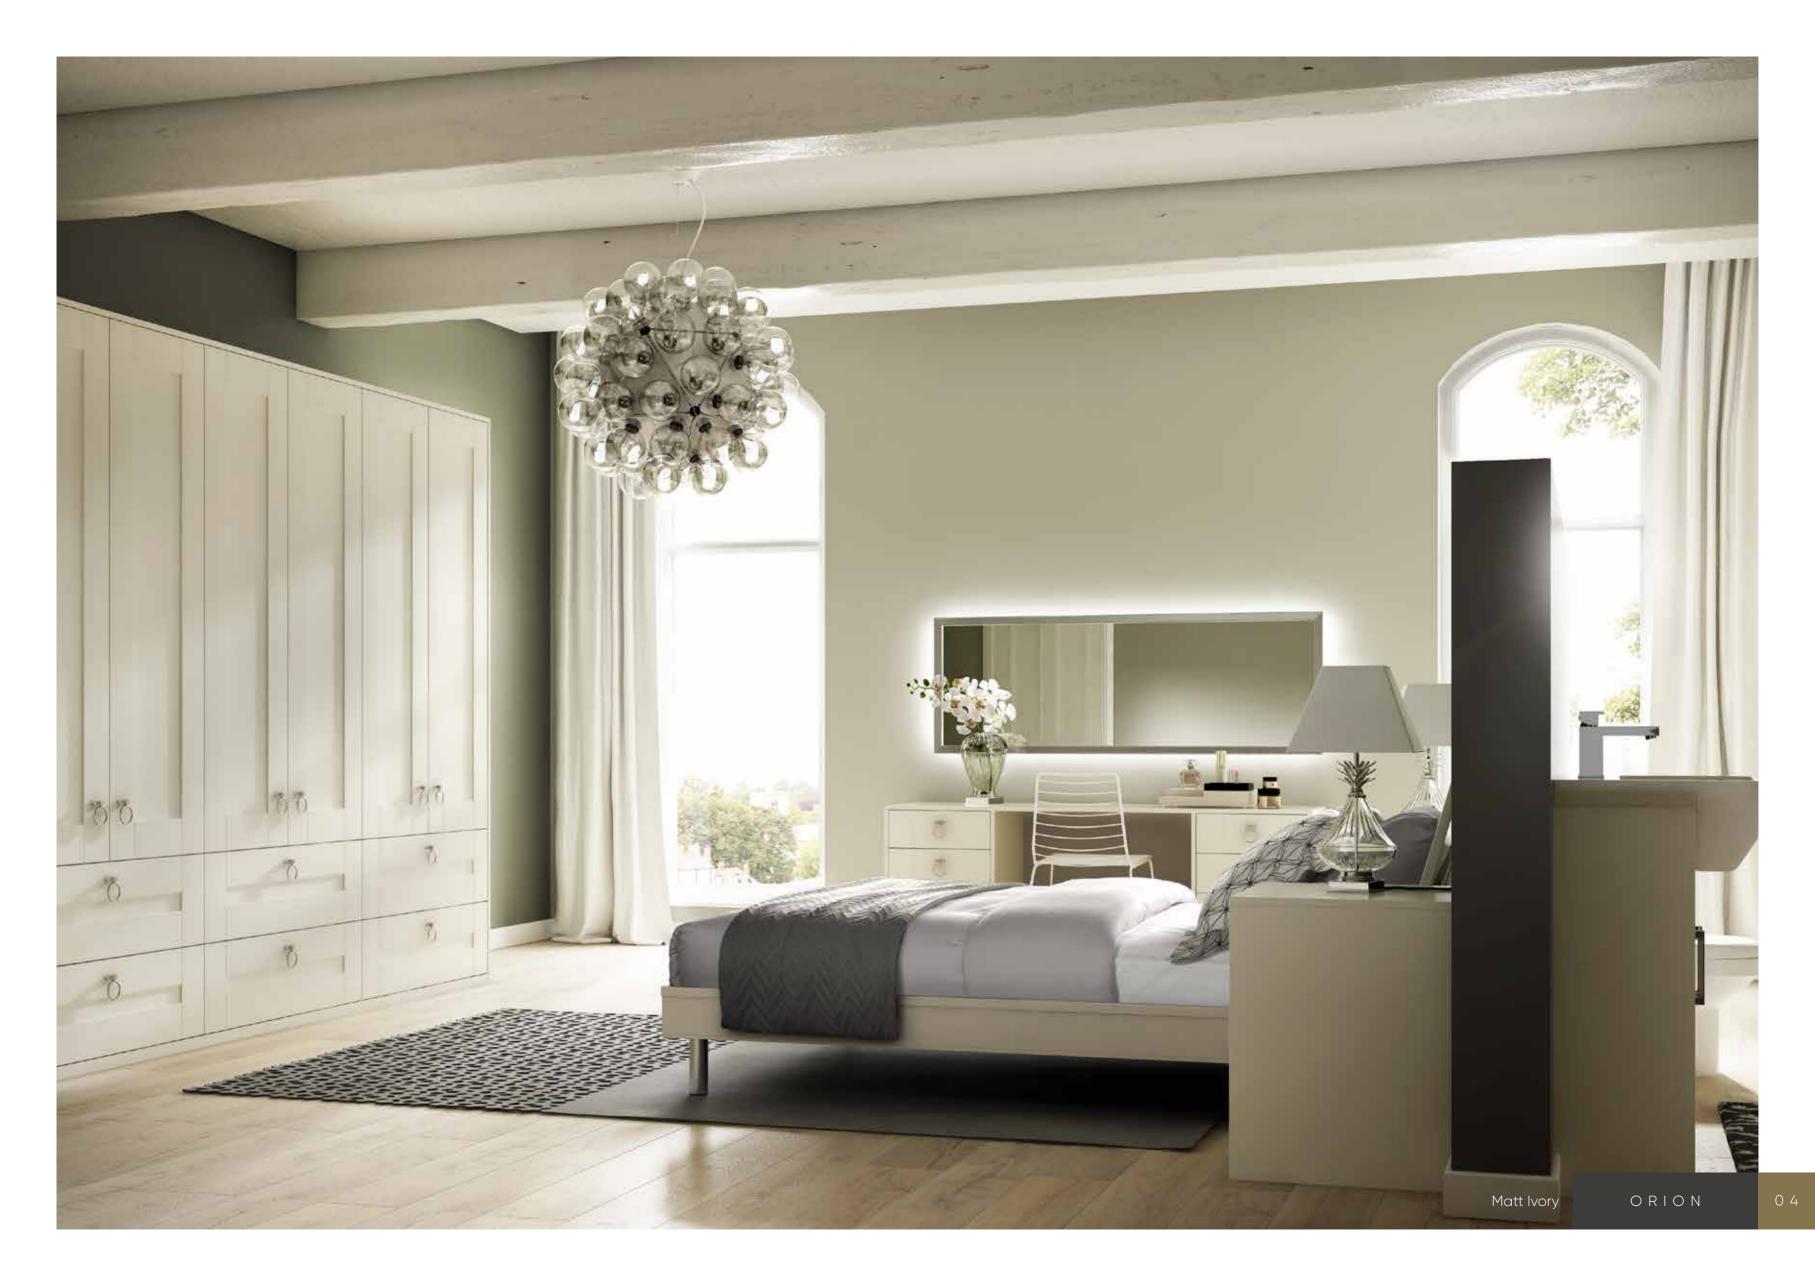

## ORION

An Orion shaker bedroom is characterised by its simplicity and versatility, making it the perfect choice to suit a traditional style of home.

Available in a range of three striking colour options, it showcases a mix of traditional rustic charms alongside modern sleek designs.

#### INSPIRED BY CLASSIC DESIGN

The classic design is emphasised with Orion. Shaker style doors with detailed drawer fronts all add to the overall look.

Complemented by elegant drop handles and decorative cornice on wardrobes will present a homely feel and a bedroom to be proud of.