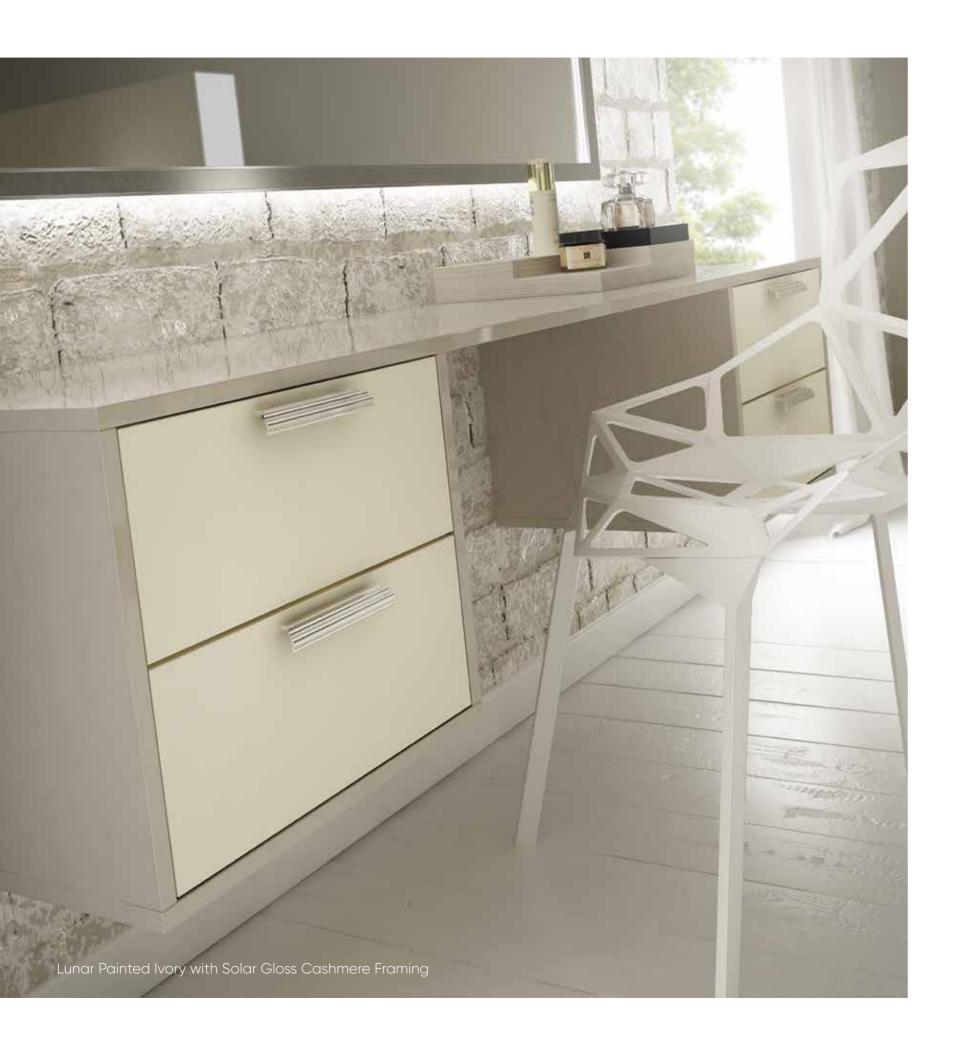

## LUNAR

Lunar is available in a wide range of carefully selected matt painted colours from darker

Clay or Sage to a light and refreshing Platinum or Chalk White. Its simplicity and versatility fits well with the earthy colour pallet to complement the popular Scandi style.

Inspired By Scandi Style

Available in ten painted colours, Lunar can include the one option, or mix with contrasting colours to present an individual bedroom design.

Include a glass countertop on dressing tables, chests and bedside tables to complete the look and protect those painted surfaces.

#### INSPIRED BY SCANDI STYLE

The smooth matt finish of Lunar presents a contemporary option for your bedroom. Include matching or contrasting framing to present a focal point that blends with the existing style of your home. Include stunning chrome handles and ensure that cleverly designed storage solutions are incorporated to present a clutter free bedroom design.