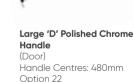

Kensington Bar Handle Option 4

**Chrome Bow Handle** Handle Centres: 192mm

Chrome Glitter Square Knob (Drawer & Door) Handle Centres: 32mm

**Dull Nickel Bow Handle** Handle Centres: 320mm Option 18

Large 'D' Polished Chrome Handle Centres: 128mm Option 21