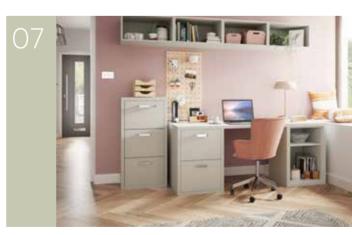

# HOME OFFICE

Create a home office area that works around you and your lifestyle. A range of woodgrain matt and high gloss finishes are available to deliver a space that is both functional and visually striking, whilst matching your chosen Urbano bedroom.

## INSPIRED BY MULTI-FUNCTIONAL LIVING

A selection of drawer front colours and either Cashmere or Dark Oak framing, enables you to mix and match to your hearts content, to suit the style of your home.

Tall and low level filing cabinets, as well as base open cabinets are available to ensure that everything can be neatly filed away to deliver a clutter free office space. Additional locks on filing cabinets also mean that all of those important documents can be safely stored.