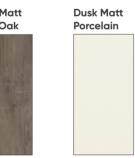

### DUSK

Dusk offers a selection of woodgrain
effect finishes from Dark Oak to a more subtle
Matt Porcelain, to introduce contrast and texture
into your bedroom design. The same colour can
be used for each piece of furniture, or used to
frame a contrasting finish to deliver an
ultra-contemporary European design style.

Inspired By European Design

The on-trend woodgrain finishes add contrast to plain walls and carpets, creating both a functional and visually stunning bedroom design. With ample storage solutions available, including wardrobes, chests and bedside tables, your bedroom can work around you and your lifestyle.

#### INSPIRED BY EUROPEAN DESIGN

Framing your chosen furniture pieces in either matching or contrasting finishes can present an ultra-contemporary European design style, perfect for the modern home.

Additional bedside tables can be wall hung or with contemporary chrome feet to add to the overall style.