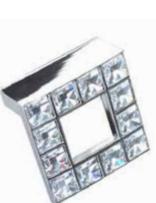

Square Chrome Bar Handle Handle Centres: 320mm

Chrome and Crystalized Handle Centres: 32mm

Treasure Drop Handle (Drawer & Door) Handle Centres: 32mm Option 24

Polished Profile Handle Handle Centres: 160mm Option 41