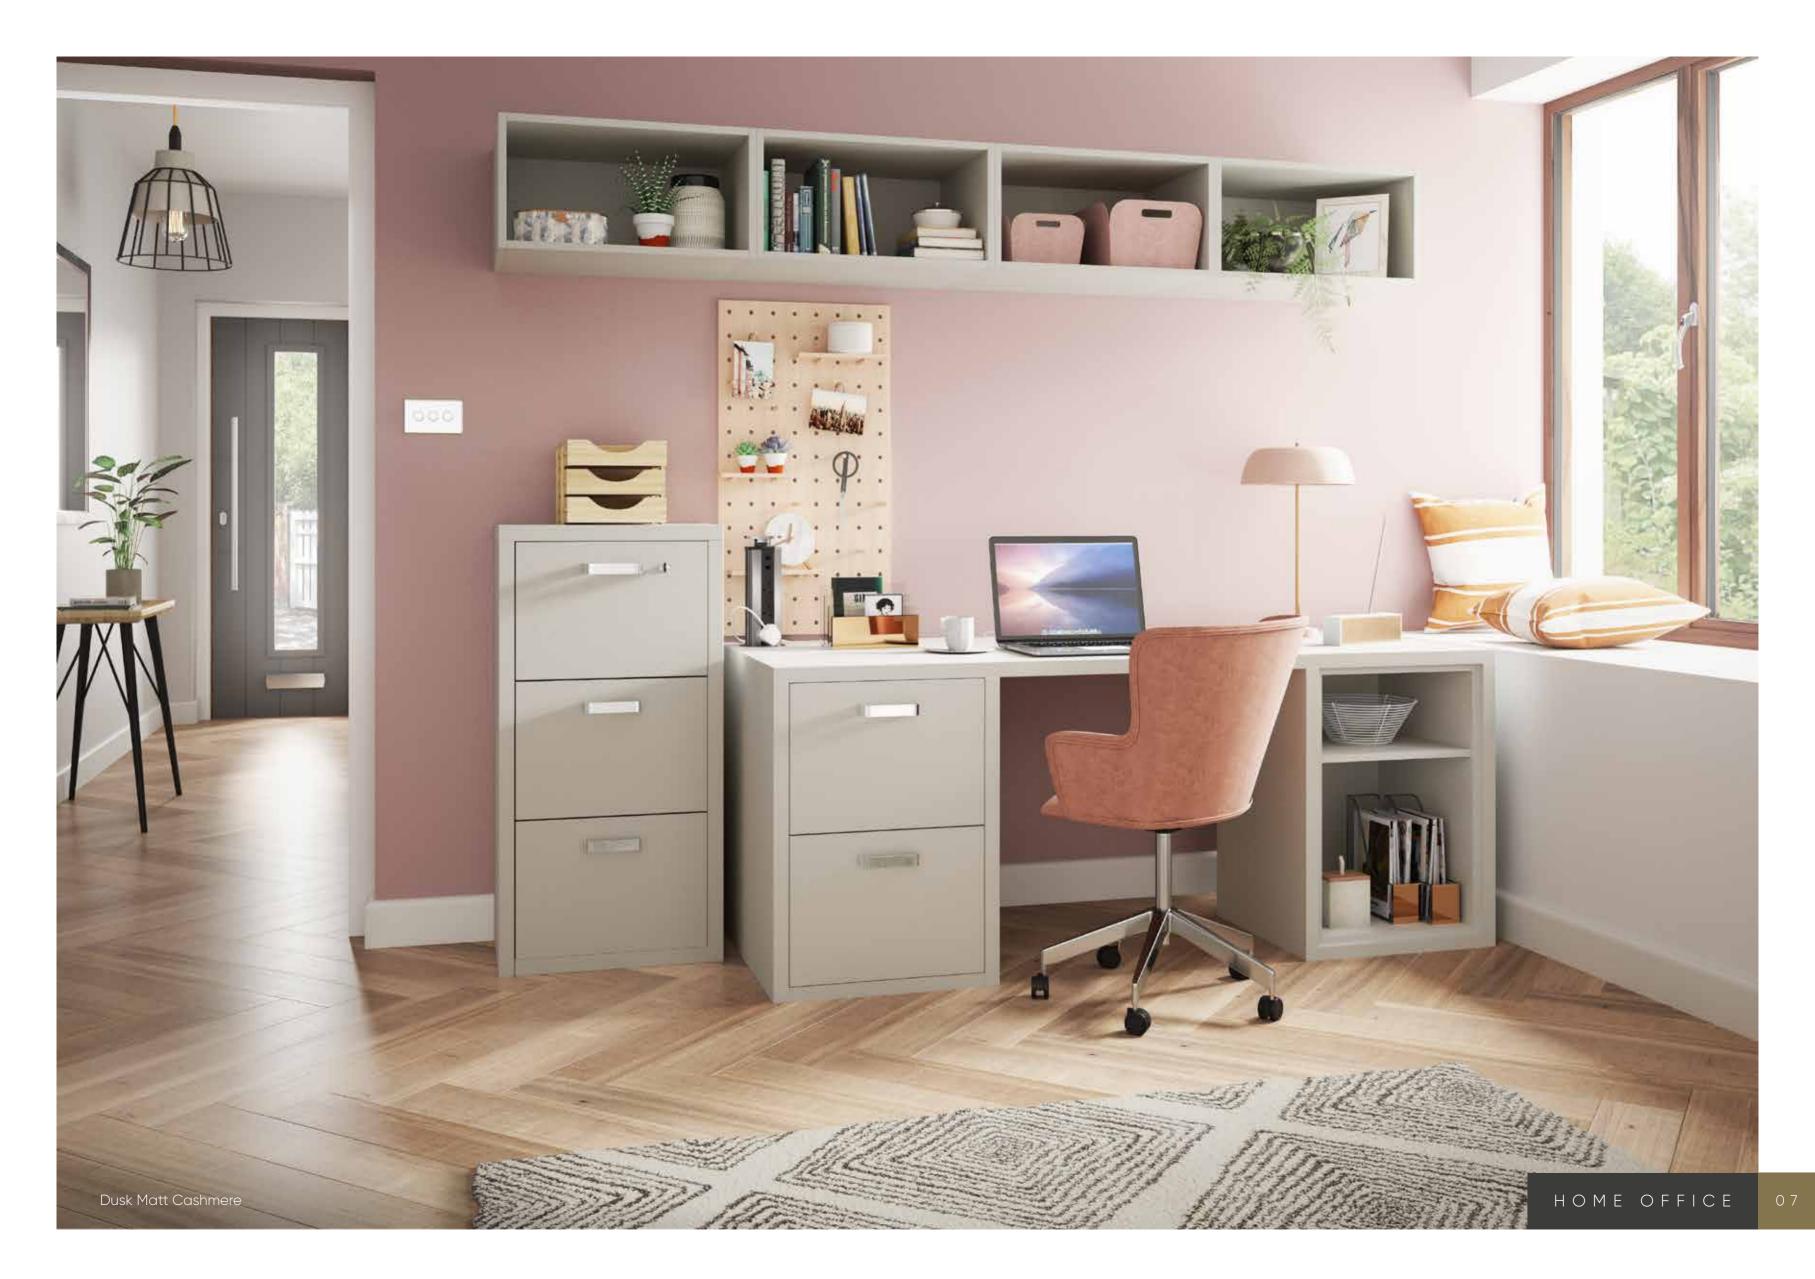

# HOME OFFICE

Create a home office area that works around you and your lifestyle. A range of woodgrain matt and high gloss finishes are available to deliver a space that is both functional and visually striking, whilst matching your chosen Urbano bedroom.

## INSPIRED BY MULTI-FUNCTIONAL LIVING

A selection of drawer front colours and either Cashmere or Dark Oak framing, enables you to mix and match to your hearts content, to suit the style of your home.

Tall and low level filing cabinets, as well as base open cabinets are available to ensure that everything can be neatly filed away to deliver a clutter free office space. Additional locks on filing cabinets also mean that all of those important documents can be safely stored.