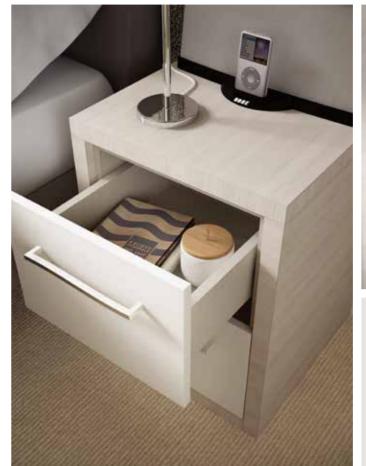

#### INSPIRED BY EUROPEAN DESIGN

Framing your chosen furniture pieces in either matching or contrasting finishes can present an ultra-contemporary European design style, perfect for the modern home.

Additional bedside tables can be wall hung or with contemporary chrome feet to add to the overall style.

### Storage requirements

A place for everything. With an abundance of storage options to choose from, the design options are endless. Carefully consider who will be using the bedroom and design the furniture around your lifestyle. Full cabinet wardrobes are available with internal push to open drawers and compartment dividers to ensure that everything has a place. Additionally, chest of drawers are the perfect option for folded items, whilst bedside tables provide easy access for those few essential bits and pieces.