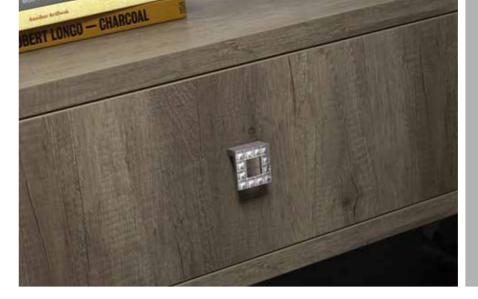

#### CHIC & TIMELESS

Attention is in the detail. Furniture styles complemented by attractive handle options and accessories can turn your bedroom into a place to relax and unwind.

## HANDLES

A selection of handles are available to suit the style of furniture chosen. From contemporary chrome to more decorative handles for a traditional look.

Kensington Pull Handle Handle Centres: 32mm