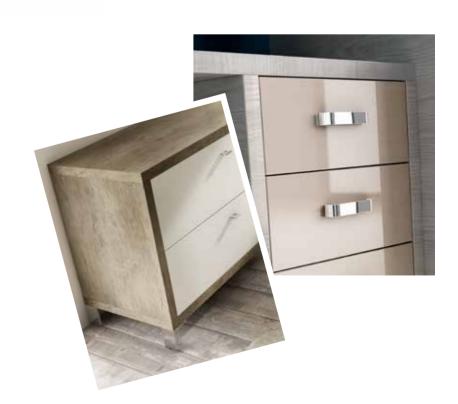

#### INSPIRED BY EUROPEAN DESIGN

Framing your chosen furniture pieces in either matching or contrasting finishes can present an ultra-contemporary European design style, perfect for the modern home.

Additional bedside tables can be wall hung or with contemporary chrome feet to add to the overall style.

## HANDLES

A selection of handles are available to suit the style of furniture chosen. From contemporary chrome to more decorative handles for a traditional look.

Kensington Pull Handle Handle Centres: 32mm