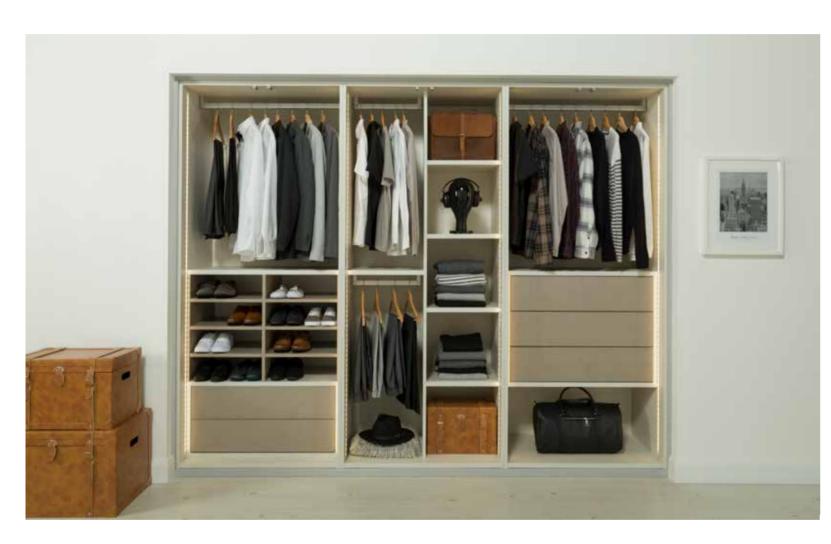

3

With storage solutions to suit your needs

Cleverly designed internal options can be incorporated around you and your lifestyle. Full height hanging for dresses or half height hanging for shirts can be designed along with larger shelving options for those bulkier items.

## STORAGE FOR HIM

Internal options to suit your needs. Double hanging can be included for shirts and jackets, whilst shelving columns are perfect for those folded items. Additional larger spaces and push to open drawers can hold those bulkier items such as duvets and pillows.

## STORAGE FOR HER

Wardrobes with plenty of storage space for all of those essential items. Long hanging spaces can be included for full length dresses, whilst compartment dividers are the ideal solution for storing all of those handbags, shoes and hats.

Illuminated hanging rail

Pull out mirror

Drawers and compartment dividers

Internal mirror

Deluxe hanging rail