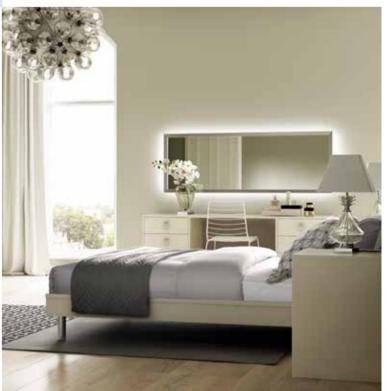

## SOLAR

Solar presents a range of high gloss finishes which include Cashmere, Ivory, Platinum and White. Cool, sleek and minimalist is the design focus of this range, providing a popular and contemporary style for your bedroom.

Inspired By Contemporary Style

The high gloss finishes reflect light back into the room creating the feeling of space. Wardrobes and chests work well all as one gloss colour, or can be framed in a contrasting Dusk woodgrain effect finish for a stylish and contemporary look and feel.

Contemporary style is shown off at its best with Solar. High gloss doors provide a cool, minimalist feel that accentuates simple design lines. Wardrobes, chests and bedside tables can be designed in either a freestanding or fitted option to deliver the perfect bedroom that works around you.