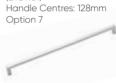

Kensington Bar Handle Option 4

**Chrome Bow Handle** Handle Centres: 192mm

Chrome Glitter Square Knob (Drawer & Door) Handle Centres: 32mm

**Dull Nickel Bow Handle** Handle Centres: 320mm Option 18

Large 'D' Polished Chrome Handle Centres: 128mm Option 21