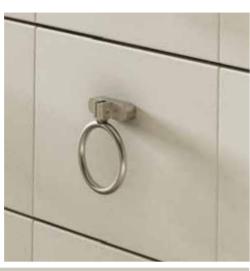

## HANDLES

A selection of handles are available to suit the style of furniture chosen. From contemporary chrome to more decorative handles for a traditional look.

Kensington Pull Handle Handle Centres: 32mm

Satin Nickel Square Knob Handle Centres: 16mm

Square Chrome 'C' Knob Handle Centres: 32mm

Stepped Polished Chrome

(Drawer & Door) Handle Centres: 128mm

Vote Inox Knob

Option 28

Handle

Concave Satin Nickel Concave Satin Nickel