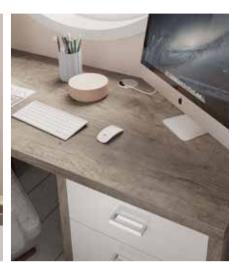

# HOME OFFICE

Create a home office area that works around you and your lifestyle. A range of woodgrain matt and high gloss finishes are available to deliver a space that is both functional and visually striking, whilst matching your chosen Urbano bedroom.

## INSPIRED BY MULTI-FUNCTIONAL LIVING

A selection of drawer front colours and either Cashmere or Dark Oak framing, enables you to mix and match to your hearts content, to suit the style of your home.

Tall and low level filing cabinets, as well as base open cabinets are available to ensure that everything can be neatly filed away to deliver a clutter free office space. Additional locks on filing cabinets also mean that all of those important documents can be safely stored.