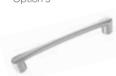

Kensington Bar Handle Option 3

Chrome Wave 'D' Handle Handle Centres: 224mm

Handle Centres: 160mm

Square Bar Polished Chrome Handle

Clear Faceted Knob (35mm) (Drawer & Door) Option 25

Polished Profile Handle Handle Centres: 445mm Option 42