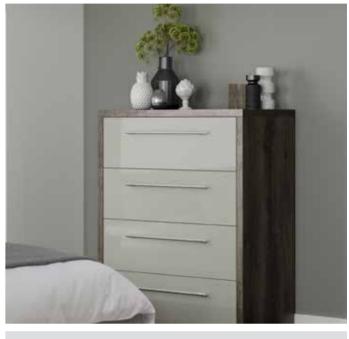

### DUSK

Dusk offers a selection of woodgrain
effect finishes from Dark Oak to a more subtle
Matt Porcelain, to introduce contrast and texture
into your bedroom design. The same colour can
be used for each piece of furniture, or used to
frame a contrasting finish to deliver an
ultra-contemporary European design style.

Inspired By European Design

The on-trend woodgrain finishes add contrast to plain walls and carpets, creating both a functional and visually stunning bedroom design. With ample storage solutions available, including wardrobes, chests and bedside tables, your bedroom can work around you and your lifestyle.