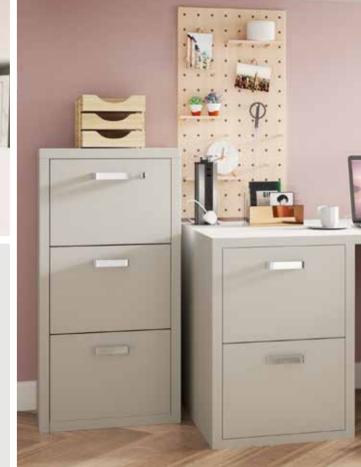

# HOME OFFICE

Create a home office area that works around you and your lifestyle. A range of woodgrain matt and high gloss finishes are available to deliver a space that is both functional and visually striking, whilst matching your chosen Urbano bedroom.

## INSPIRED BY MULTI-FUNCTIONAL LIVING

A selection of drawer front colours and either Cashmere or Dark Oak framing, enables you to mix and match to your hearts content, to suit the style of your home.

Tall and low level filing cabinets, as well as base open cabinets are available to ensure that everything can be neatly filed away to deliver a clutter free office space. Additional locks on filing cabinets also mean that all of those important documents can be safely stored.