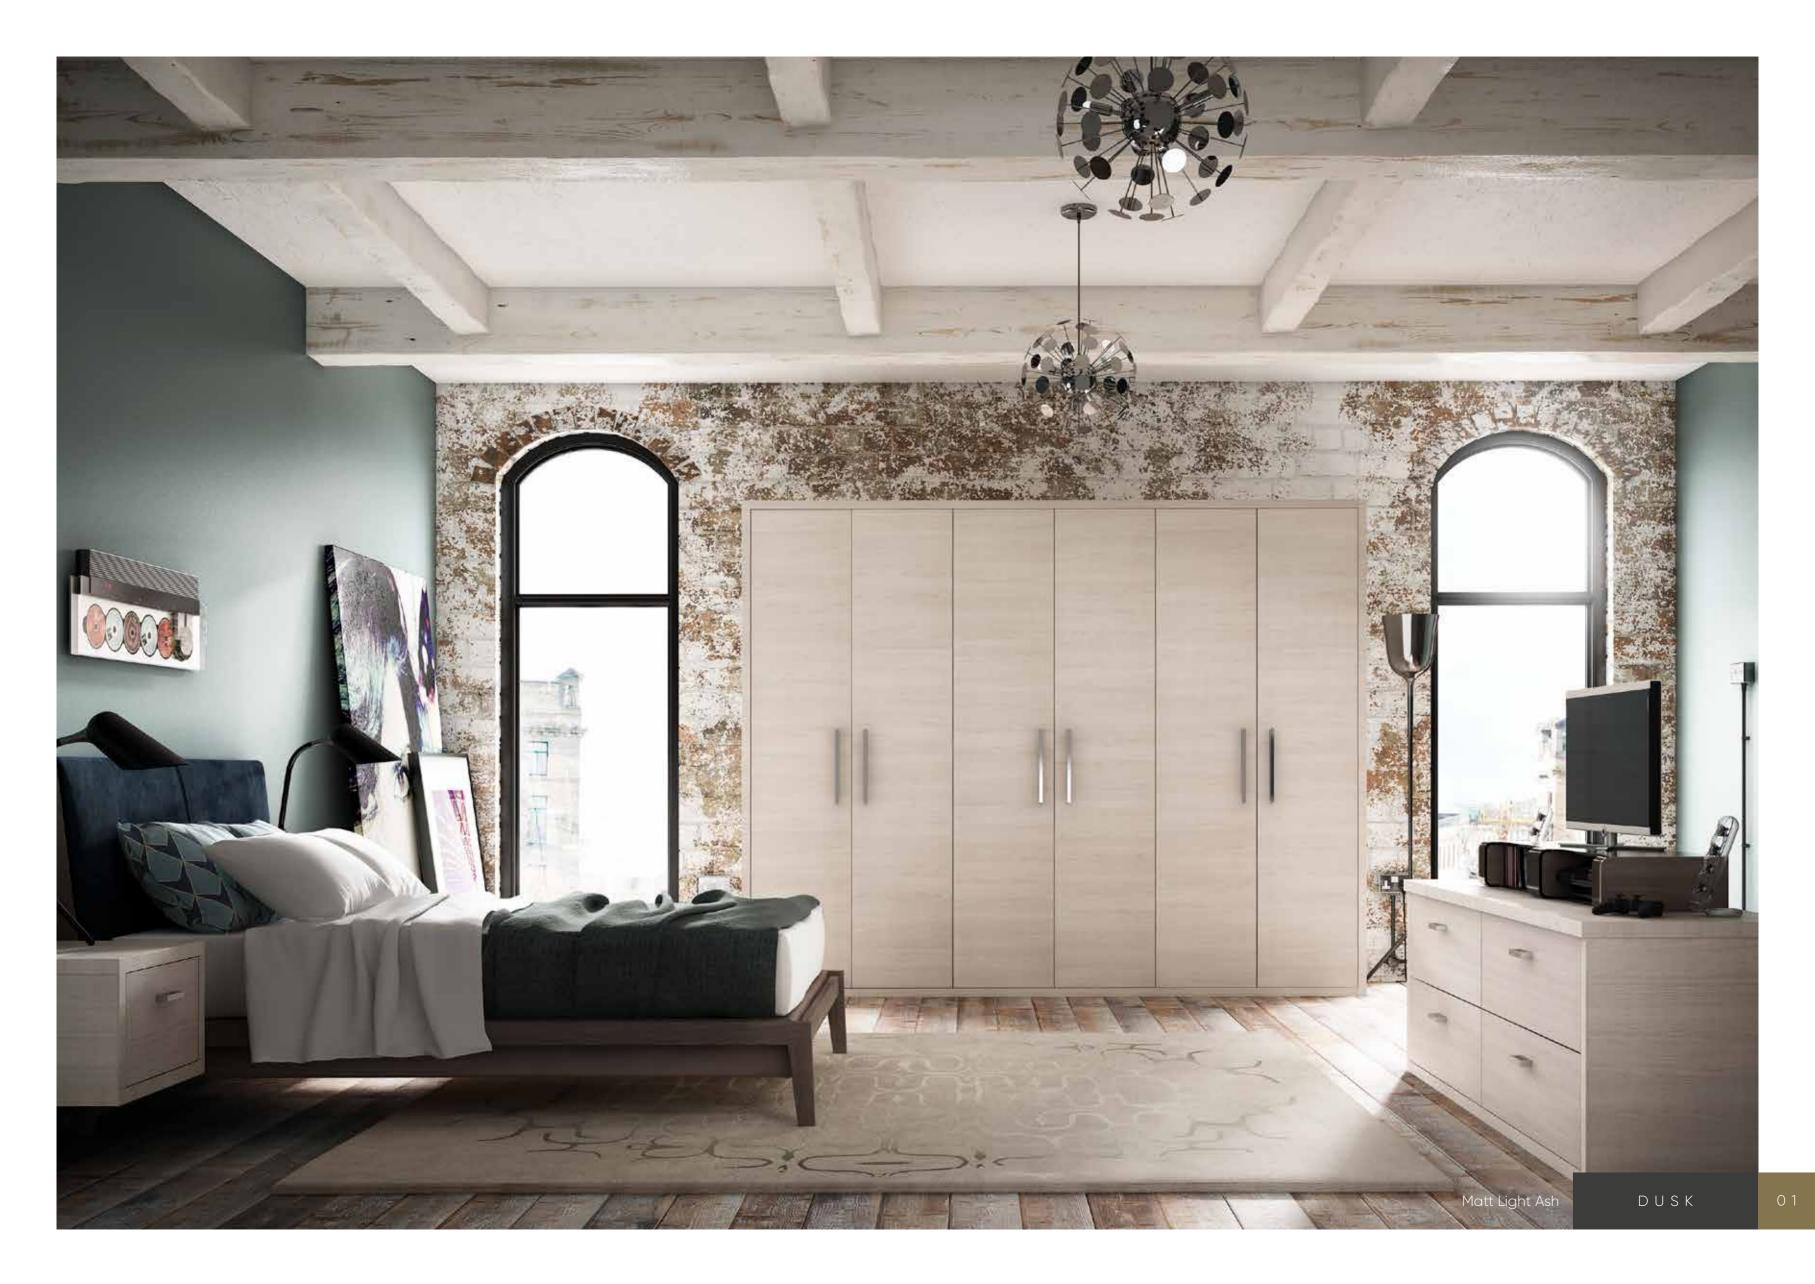

### DUSK

Dusk offers a selection of woodgrain
effect finishes from Dark Oak to a more subtle
Matt Porcelain, to introduce contrast and texture
into your bedroom design. The same colour can
be used for each piece of furniture, or used to
frame a contrasting finish to deliver an
ultra-contemporary European design style.

Inspired By European Design

The on-trend woodgrain finishes add contrast to plain walls and carpets, creating both a functional and visually stunning bedroom design. With ample storage solutions available, including wardrobes, chests and bedside tables, your bedroom can work around you and your lifestyle.

#### INSPIRED BY EUROPEAN DESIGN

Framing your chosen furniture pieces in either matching or contrasting finishes can present an ultra-contemporary European design style, perfect for the modern home.

Additional bedside tables can be wall hung or with contemporary chrome feet to add to the overall style.