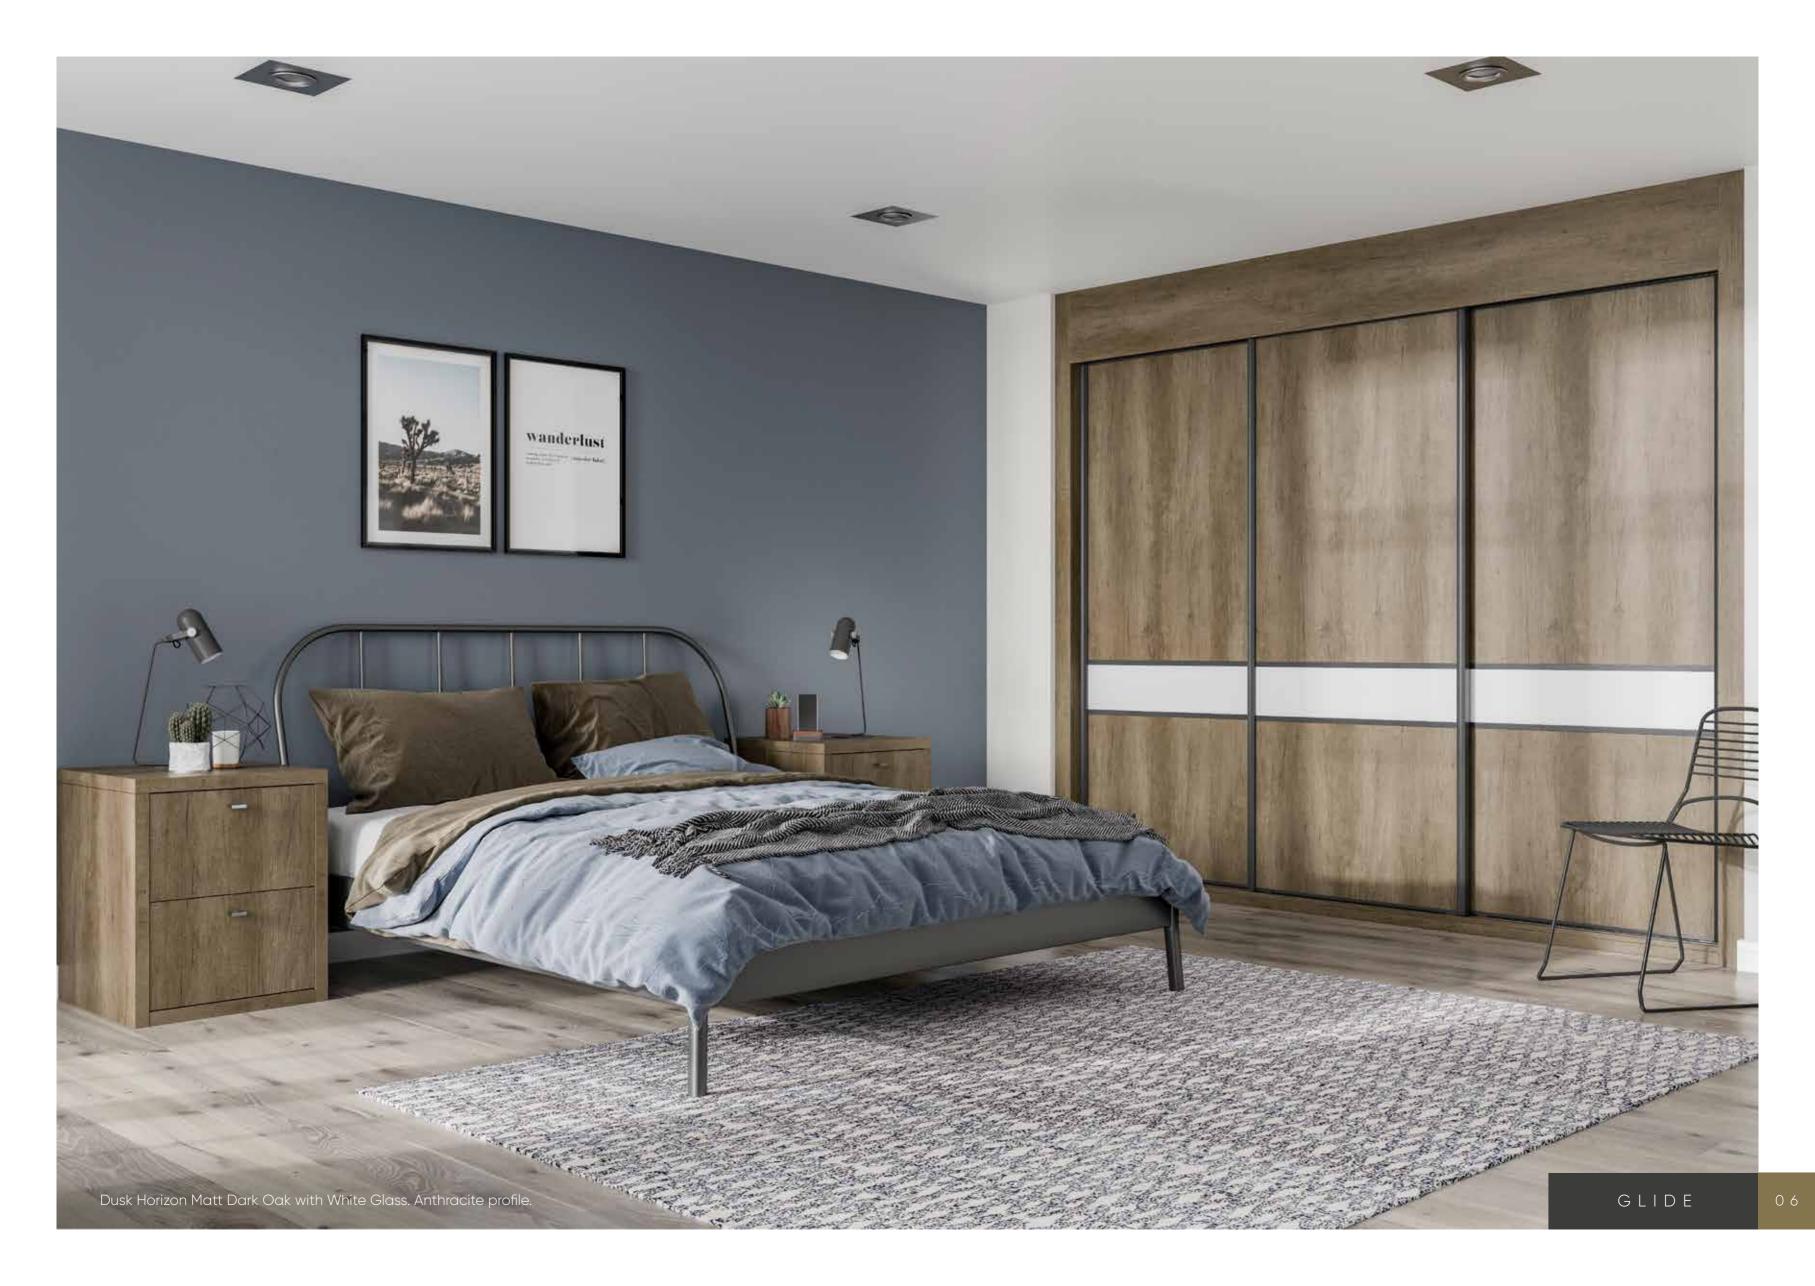

### GLIDE

Glide is our versatile sliding wardrobe collection, available in a wide range of colour options and styles. The sliding doors are mounted onto a minimalist frame and provides ample storage space for those much needed items. This design style reflects urban living at its best.

Inspired By Urban Living

Glide Sliding Wardrobes are available in a wide range of finishes from woodgrain matt to reflective gloss. Our Silver Mirror gives the illusion of space within the room, or select our atmospheric Smoked Mirror. Whatever your style, all finishes coordinate well with Urbano's bedside tables, chests and dressing tables.

Whatever your style, Glide Sliding
Wardrobes are available with finishes
to suit the interior décor of your home.
Both Aluminium and Anthracite profiles
are available with every Glide finish to
make your bedroom truely unique.

## INSPIRED BY URBAN LIVING

Glide sliding wardrobes are ideal for alcoves and smaller bedrooms. They are available with plenty of internal options that include hanging rails, shelves, open boxes, shoe shelves and push to open drawers, which can be used in harmony with one another to neatly hide away all of those essential items. Alternative design ideas can include using the sliding doors to reveal an adjoining dressing room or matching en-suite.