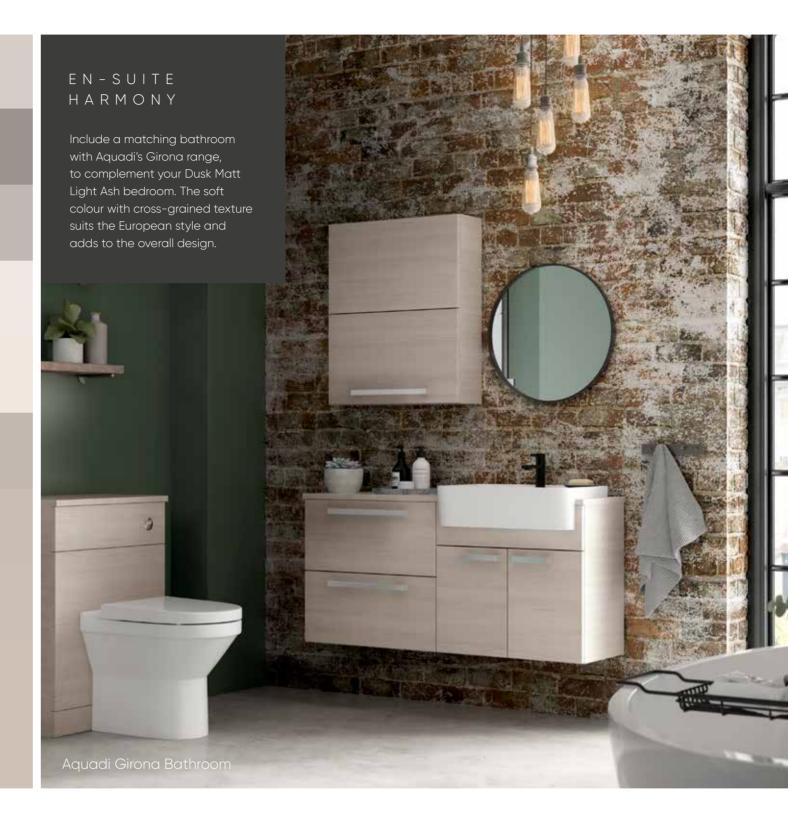

### BATH AND BED

Including matching bedroom and bathroom furniture in your en-suite designs is possible with the Aquadi range of bathroom furniture. Encouraging a continuous design between bedroom and bathroom with an abundance of finishes to choose from, will present a homely feel. Selecting a warm textured woodgrain finish can be used in conjunction with bright white walls and flooring and chrome accessories to create a real statement within your home.