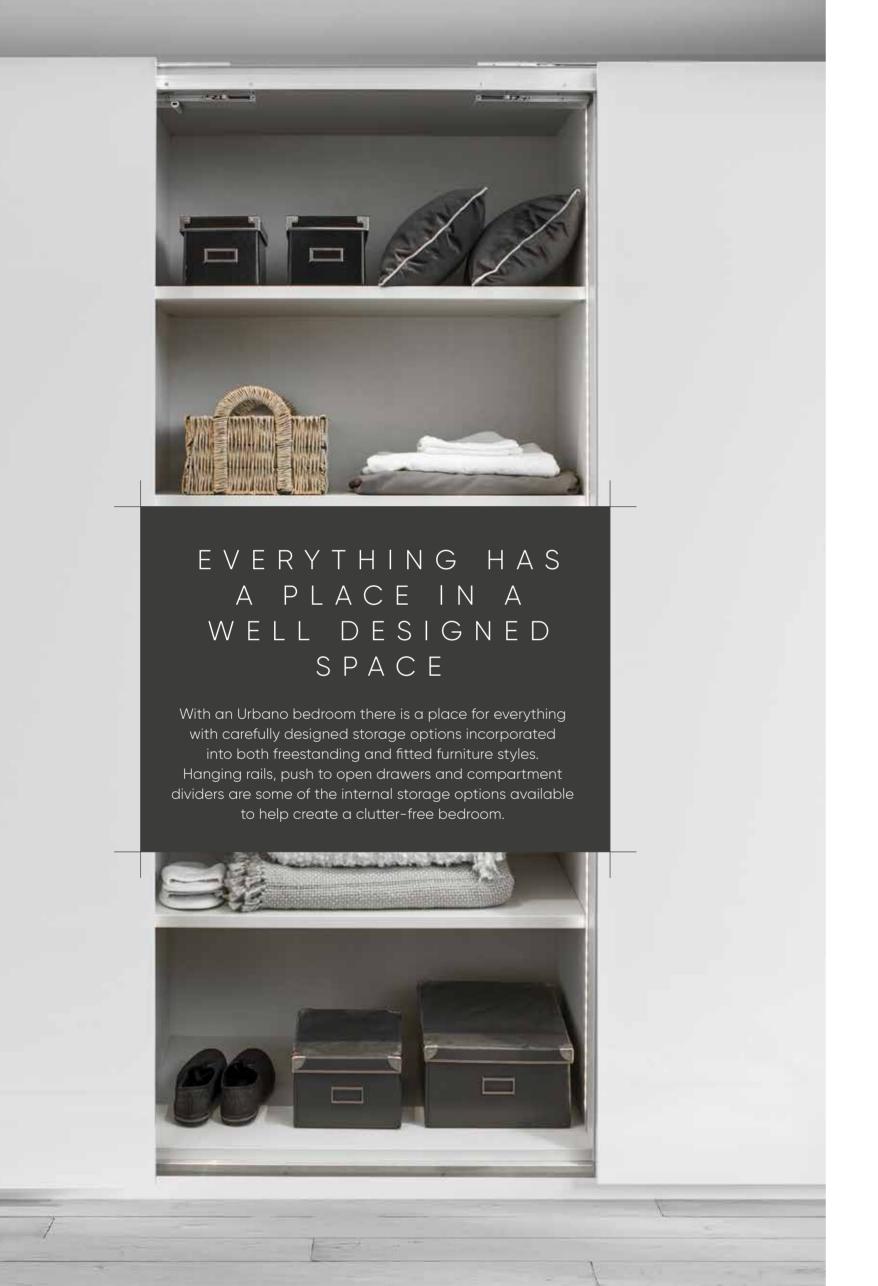

Upgrade to an Urbano wardrobe

An Urbano wardrobe can be designed into the space available in your bedroom and included with an abundance of internal options to ensure that everything has a place. The end result will leave you with a clutter free bedroom that you'll be proud of.

3

With storage solutions to suit your needs

Cleverly designed internal options can be incorporated around you and your lifestyle. Full height hanging for dresses or half height hanging for shirts can be designed along with larger shelving options for those bulkier items.

## STORAGE FOR HIM

Internal options to suit your needs. Double hanging can be included for shirts and jackets, whilst shelving columns are perfect for those folded items. Additional larger spaces and push to open drawers can hold those bulkier items such as duvets and pillows.

## STORAGE FOR HER

Wardrobes with plenty of storage space for all of those essential items. Long hanging spaces can be included for full length dresses, whilst compartment dividers are the ideal solution for storing all of those handbags, shoes and hats.