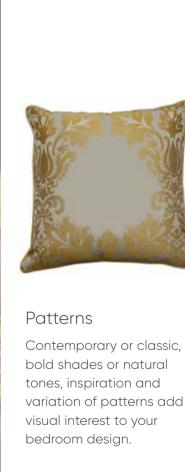

#### Art

From wall pictures to wallpaper, art comes in many forms and can co-ordinate well with chosen bedroom furniture and accessories. Combinations of bold shades and natural tones can work in harmony with one another to complete the look and bring your bedroom to life.

bold shades or natural tones, inspiration and variation of patterns add visual interest to your