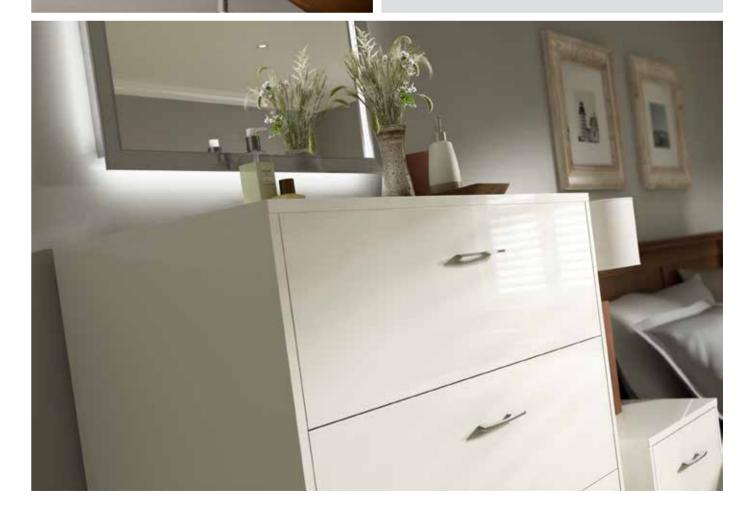

## SOLAR

Solar presents a range of high gloss finishes which include Cashmere, Ivory, Platinum and White. Cool, sleek and minimalist is the design focus of this range, providing a popular and contemporary style for your bedroom.

Inspired By Contemporary Style

The high gloss finishes reflect light back into the room creating the feeling of space. Wardrobes and chests work well all as one gloss colour, or can be framed in a contrasting Dusk woodgrain effect finish for a stylish and contemporary look and feel.

Contemporary style is shown off at its best with Solar. High gloss doors provide a cool, minimalist feel that accentuates simple design lines. Wardrobes, chests and bedside tables can be designed in either a freestanding or fitted option to deliver the perfect bedroom that works around you.