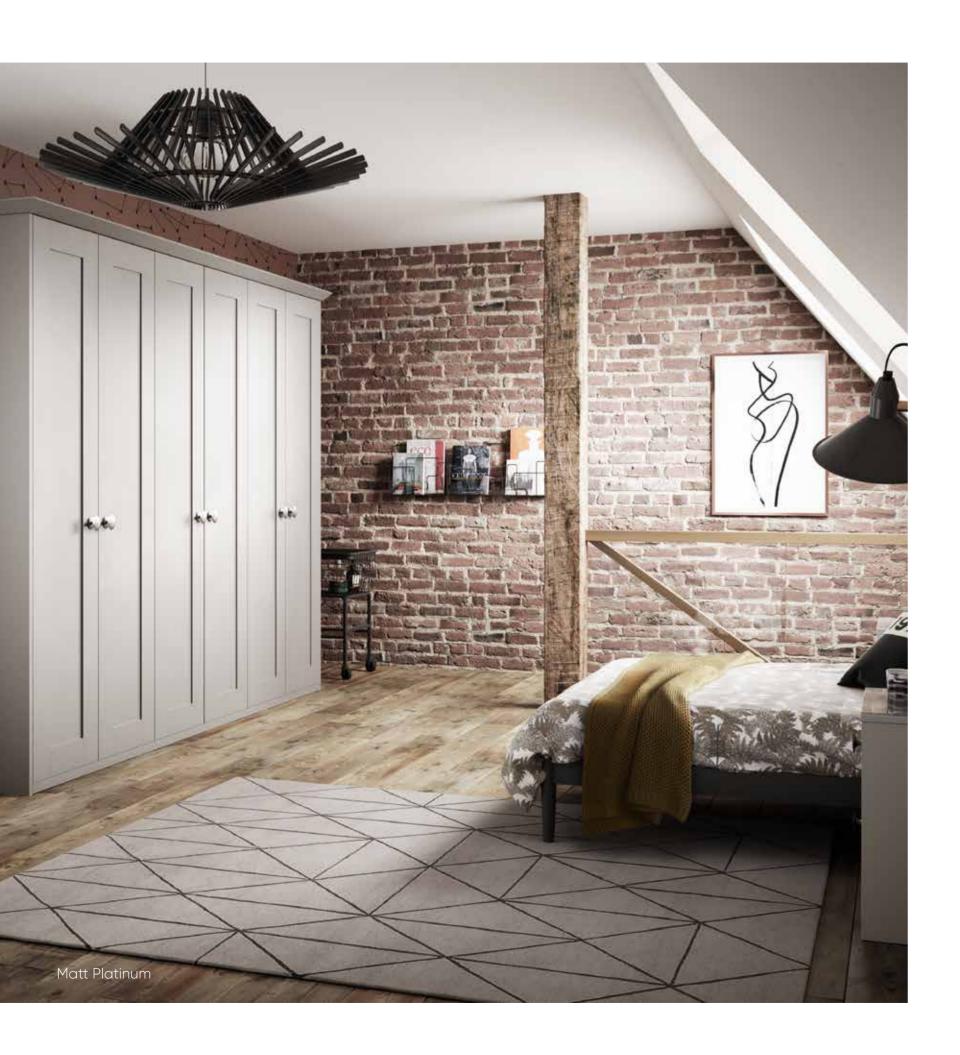

## ORION

An Orion shaker bedroom is characterised by its simplicity and versatility, making it the perfect choice to suit a traditional style of home.

Available in a range of three striking colour options, it showcases a mix of traditional rustic charms alongside modern sleek designs.

#### INSPIRED BY CLASSIC DESIGN

The classic design is emphasised with Orion. Shaker style doors with detailed drawer fronts all add to the overall look.

Complemented by elegant drop handles and decorative cornice on wardrobes will present a homely feel and a bedroom to be proud of.