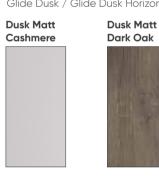

### DUSK

Dusk offers a selection of woodgrain
effect finishes from Dark Oak to a more subtle
Matt Porcelain, to introduce contrast and texture
into your bedroom design. The same colour can
be used for each piece of furniture, or used to
frame a contrasting finish to deliver an
ultra-contemporary European design style.

Inspired By European Design

The on-trend woodgrain finishes add contrast to plain walls and carpets, creating both a functional and visually stunning bedroom design. With ample storage solutions available, including wardrobes, chests and bedside tables, your bedroom can work around you and your lifestyle.

#### INSPIRED BY EUROPEAN DESIGN

Framing your chosen furniture pieces in either matching or contrasting finishes can present an ultra-contemporary European design style, perfect for the modern home.

Additional bedside tables can be wall hung or with contemporary chrome feet to add to the overall style.