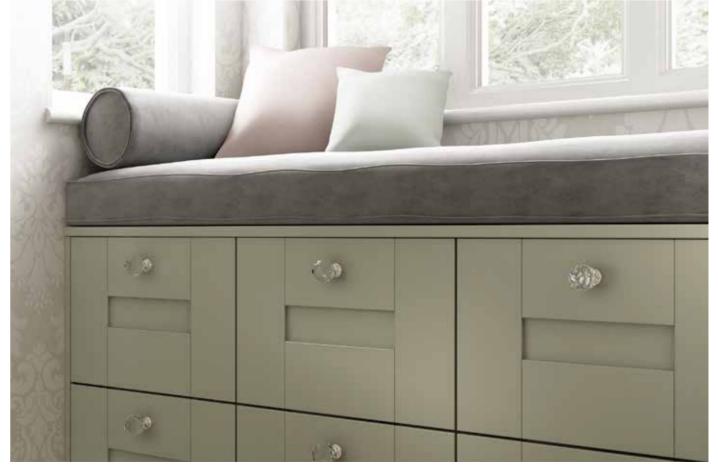

## LUNAR

Lunar is available in a wide range of carefully selected matt painted colours from darker

Clay or Sage to a light and refreshing Platinum or Chalk White. Its simplicity and versatility fits well with the earthy colour pallet to complement the popular Scandi style.

Inspired By Scandi Style

Available in ten painted colours, Lunar can include the one option, or mix with contrasting colours to present an individual bedroom design.

Include a glass countertop on dressing tables, chests and bedside tables to complete the look and protect those painted surfaces.

#### INSPIRED BY SCANDI STYLE

The smooth matt finish of Lunar presents a contemporary option for your bedroom. Include matching or contrasting framing to present a focal point that blends with the existing style of your home. Include stunning chrome handles and ensure that cleverly designed storage solutions are incorporated to present a clutter free bedroom design.