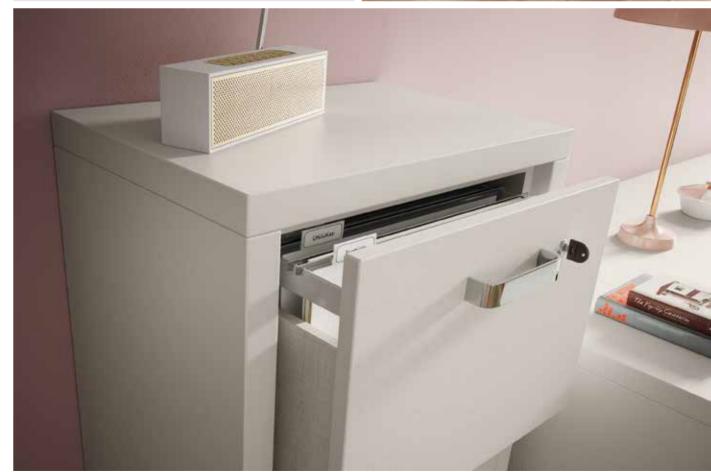

## INSPIRED BY MULTI-FUNCTIONAL LIVING

A selection of drawer front colours and either Cashmere or Dark Oak framing, enables you to mix and match to your hearts content, to suit the style of your home.

Tall and low level filing cabinets, as well as base open cabinets are available to ensure that everything can be neatly filed away to deliver a clutter free office space. Additional locks on filing cabinets also mean that all of those important documents can be safely stored.