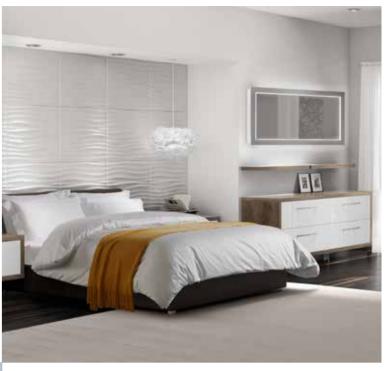

### DUSK

Dusk offers a selection of woodgrain
effect finishes from Dark Oak to a more subtle
Matt Porcelain, to introduce contrast and texture
into your bedroom design. The same colour can
be used for each piece of furniture, or used to
frame a contrasting finish to deliver an
ultra-contemporary European design style.

Inspired By European Design

The on-trend woodgrain finishes add contrast to plain walls and carpets, creating both a functional and visually stunning bedroom design. With ample storage solutions available, including wardrobes, chests and bedside tables, your bedroom can work around you and your lifestyle.

#### INSPIRED BY EUROPEAN DESIGN

Framing your chosen furniture pieces in either matching or contrasting finishes can present an ultra-contemporary European design style, perfect for the modern home.

Additional bedside tables can be wall hung or with contemporary chrome feet to add to the overall style.