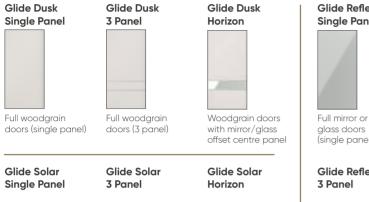

## GLIDE STYLES

Follow the 5 easy steps below to choose the desired style of Glide sliding wardrobes for your bedroom.

Step 3 - Choose your offset centre

Smoked Mirror

Glide Dusk Horizon / Glide Solar Horizon

### Step 1 - Choose your range

## Step 2 - Choose your main door finish

Gloss doors with

mirror/alass offset

Full gloss doors

Glide Dusk / Glide Dusk Horizon

Full gloss doors

Glide Solar / Glide Solar Horizon

Full mirror or glass doors (3 panel)

Step 4 - Choose your door profile

## Step 5 - Choose your framing finish

**Solar Gloss** 

Cashmere

Dusk Matt

Porcelain