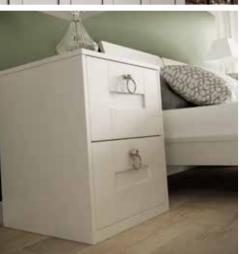

## LUNAR

Lunar is available in a wide range of carefully selected matt painted colours from darker

Clay or Sage to a light and refreshing Platinum or Chalk White. Its simplicity and versatility fits well with the earthy colour pallet to complement the popular Scandi style.

Inspired By Scandi Style

Available in ten painted colours, Lunar can include the one option, or mix with contrasting colours to present an individual bedroom design.

Include a glass countertop on dressing tables, chests and bedside tables to complete the look and protect those painted surfaces.

#### INSPIRED BY SCANDI STYLE

The smooth matt finish of Lunar presents a contemporary option for your bedroom. Include matching or contrasting framing to present a focal point that blends with the existing style of your home. Include stunning chrome handles and ensure that cleverly designed storage solutions are incorporated to present a clutter free bedroom design.