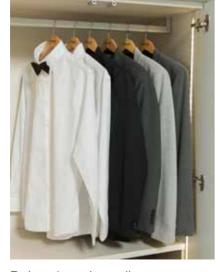

3

With storage solutions to suit your needs

Cleverly designed internal options can be incorporated around you and your lifestyle. Full height hanging for dresses or half height hanging for shirts can be designed along with larger shelving options for those bulkier items.

## STORAGE FOR HIM

Internal options to suit your needs. Double hanging can be included for shirts and jackets, whilst shelving columns are perfect for those folded items. Additional larger spaces and push to open drawers can hold those bulkier items such as duvets and pillows.