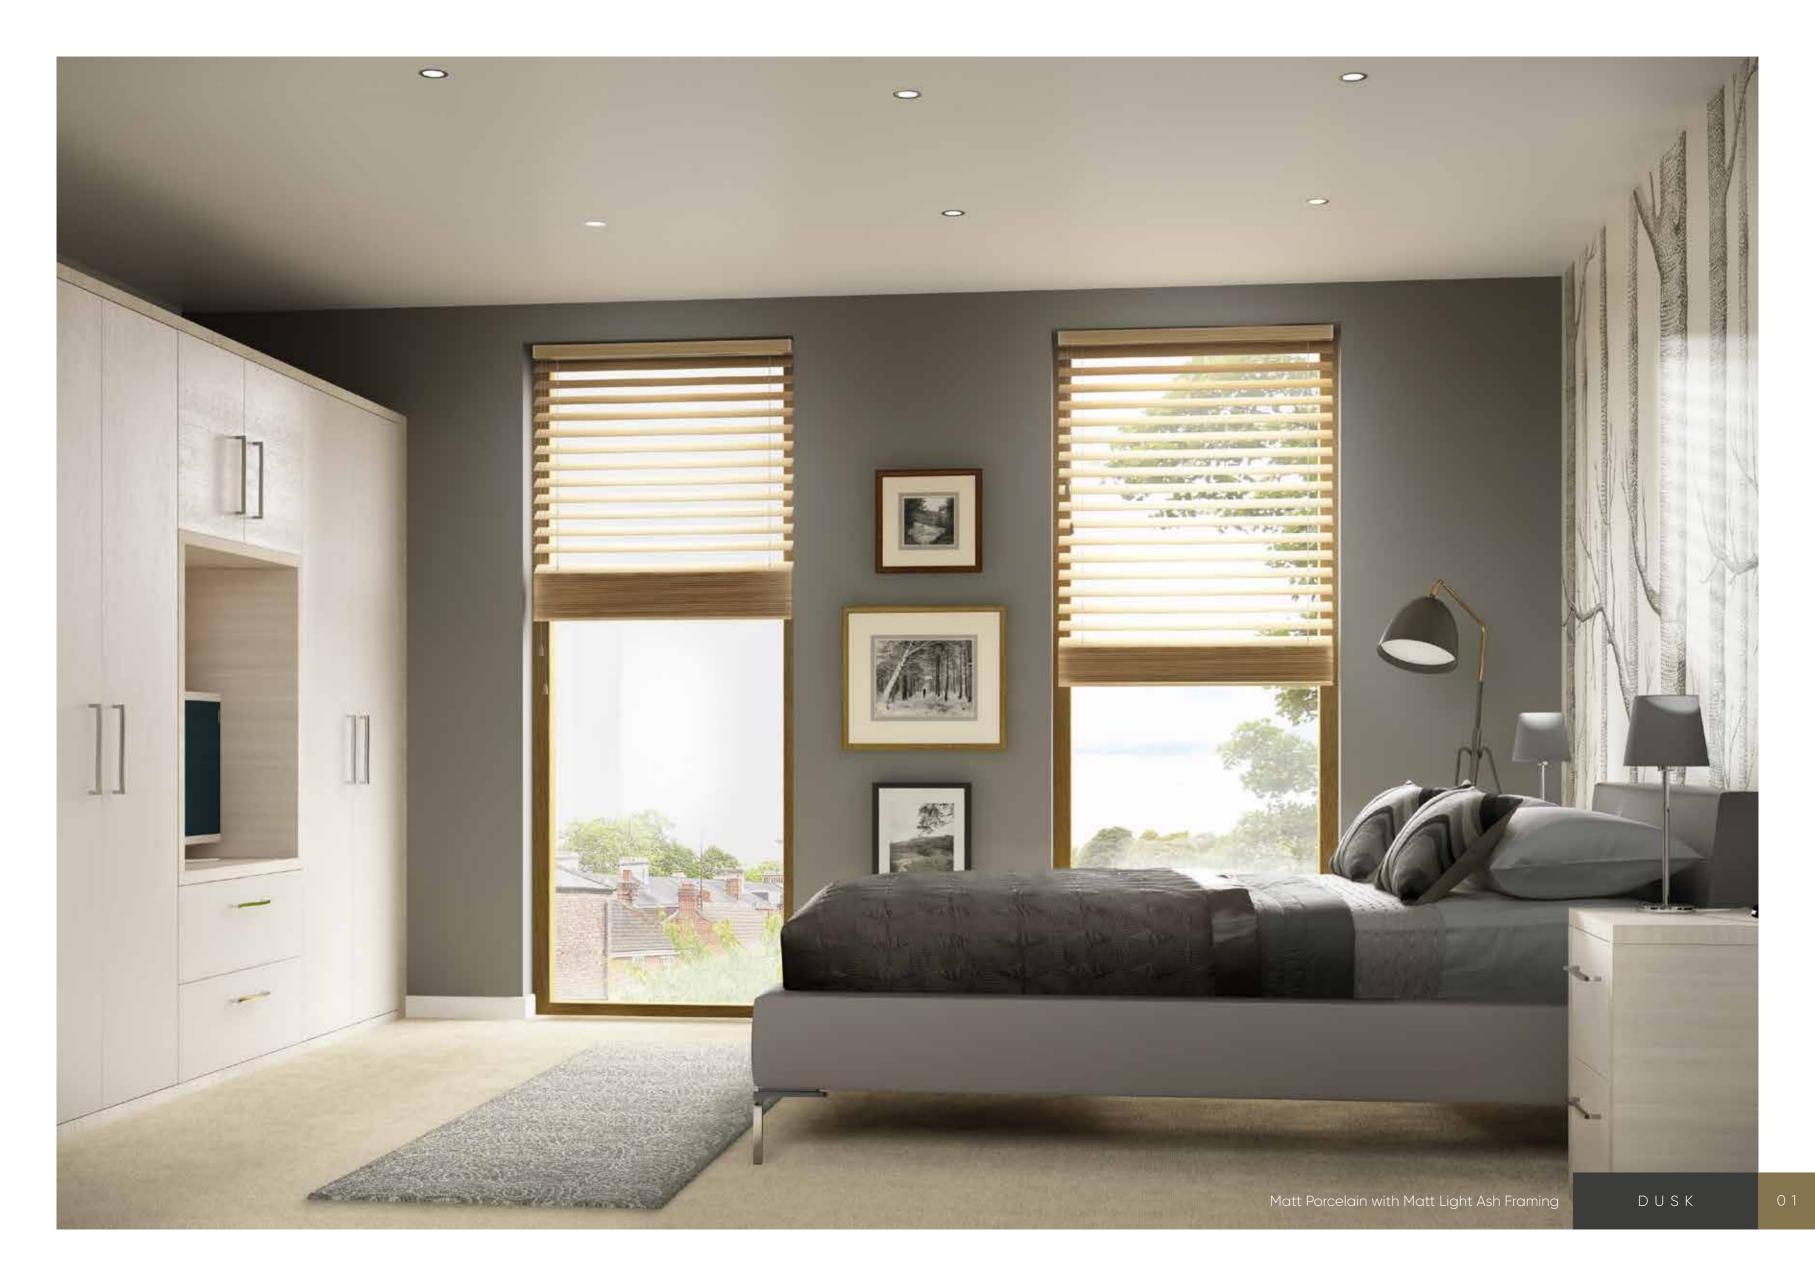

### DUSK

Dusk offers a selection of woodgrain
effect finishes from Dark Oak to a more subtle
Matt Porcelain, to introduce contrast and texture
into your bedroom design. The same colour can
be used for each piece of furniture, or used to
frame a contrasting finish to deliver an
ultra-contemporary European design style.

Inspired By European Design

The on-trend woodgrain finishes add contrast to plain walls and carpets, creating both a functional and visually stunning bedroom design. With ample storage solutions available, including wardrobes, chests and bedside tables, your bedroom can work around you and your lifestyle.

#### INSPIRED BY EUROPEAN DESIGN

Framing your chosen furniture pieces in either matching or contrasting finishes can present an ultra-contemporary European design style, perfect for the modern home.

Additional bedside tables can be wall hung or with contemporary chrome feet to add to the overall style.