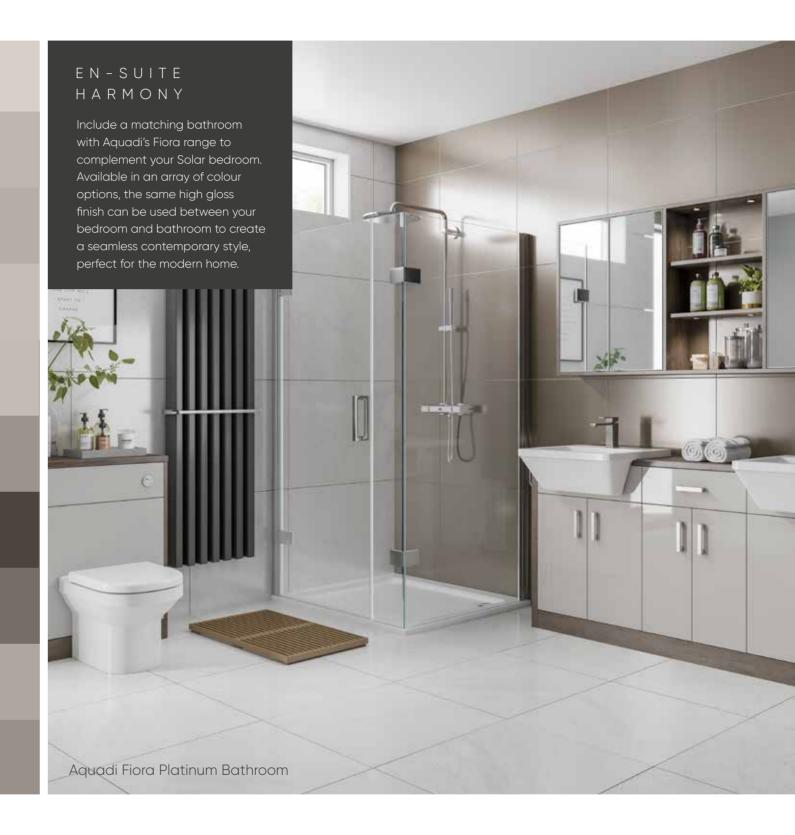

### BATH AND BED

Including matching bedroom and bathroom furniture in your en-suite designs is possible with the Aquadi range of bathroom furniture. Encouraging a continuous design between bedroom and bathroom with an abundance of finishes to choose from, will present a homely feel. Selecting a warm textured woodgrain finish can be used in conjunction with bright white walls and flooring and chrome accessories to create a real statement within your home.