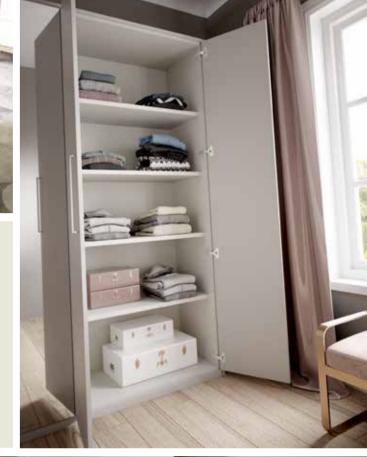

## Tired of having no storage space

Does your wardrobe currently look like this with clothes struggling to fit in and the inability to find something when you need it most? Then why not upgrade to an Urbano wardrobe with storage solutions to fit around you and your lifestyle?

Upgrade to an Urbano wardrobe

An Urbano wardrobe can be designed into the space available in your bedroom and included with an abundance of internal options to ensure that everything has a place. The end result will leave you with a clutter free bedroom that you'll be proud of.

3

With storage solutions to suit your needs

Cleverly designed internal options can be incorporated around you and your lifestyle. Full height hanging for dresses or half height hanging for shirts can be designed along with larger shelving options for those bulkier items.