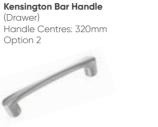

Kensington Bar Handle Option 3

Chrome Wave 'D' Handle Handle Centres: 224mm

Handle Centres: 160mm

Square Bar Polished Chrome Handle

Clear Faceted Knob (35mm) (Drawer & Door) Option 25

Polished Profile Handle Handle Centres: 445mm Option 42

Kensington Bar Handle Option 4

**Chrome Bow Handle** Handle Centres: 192mm

Chrome Glitter Square Knob (Drawer & Door) Handle Centres: 32mm

**Dull Nickel Bow Handle** Handle Centres: 320mm Option 18

Large 'D' Polished Chrome Handle Centres: 128mm Option 21