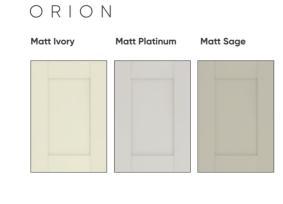

## ORION

An Orion shaker bedroom is characterised by its simplicity and versatility, making it the perfect choice to suit a traditional style of home.

Available in a range of three striking colour options, it showcases a mix of traditional rustic charms alongside modern sleek designs.

#### INSPIRED BY CLASSIC DESIGN

The classic design is emphasised with Orion. Shaker style doors with detailed drawer fronts all add to the overall look.

Complemented by elegant drop handles and decorative cornice on wardrobes will present a homely feel and a bedroom to be proud of.