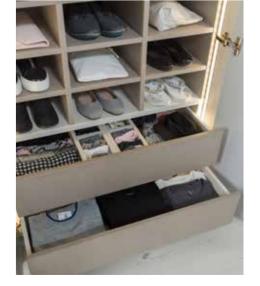

## STORAGE FOR HIM

Internal options to suit your needs. Double hanging can be included for shirts and jackets, whilst shelving columns are perfect for those folded items. Additional larger spaces and push to open drawers can hold those bulkier items such as duvets and pillows.

## STORAGE FOR HER

Wardrobes with plenty of storage space for all of those essential items. Long hanging spaces can be included for full length dresses, whilst compartment dividers are the ideal solution for storing all of those handbags, shoes and hats.