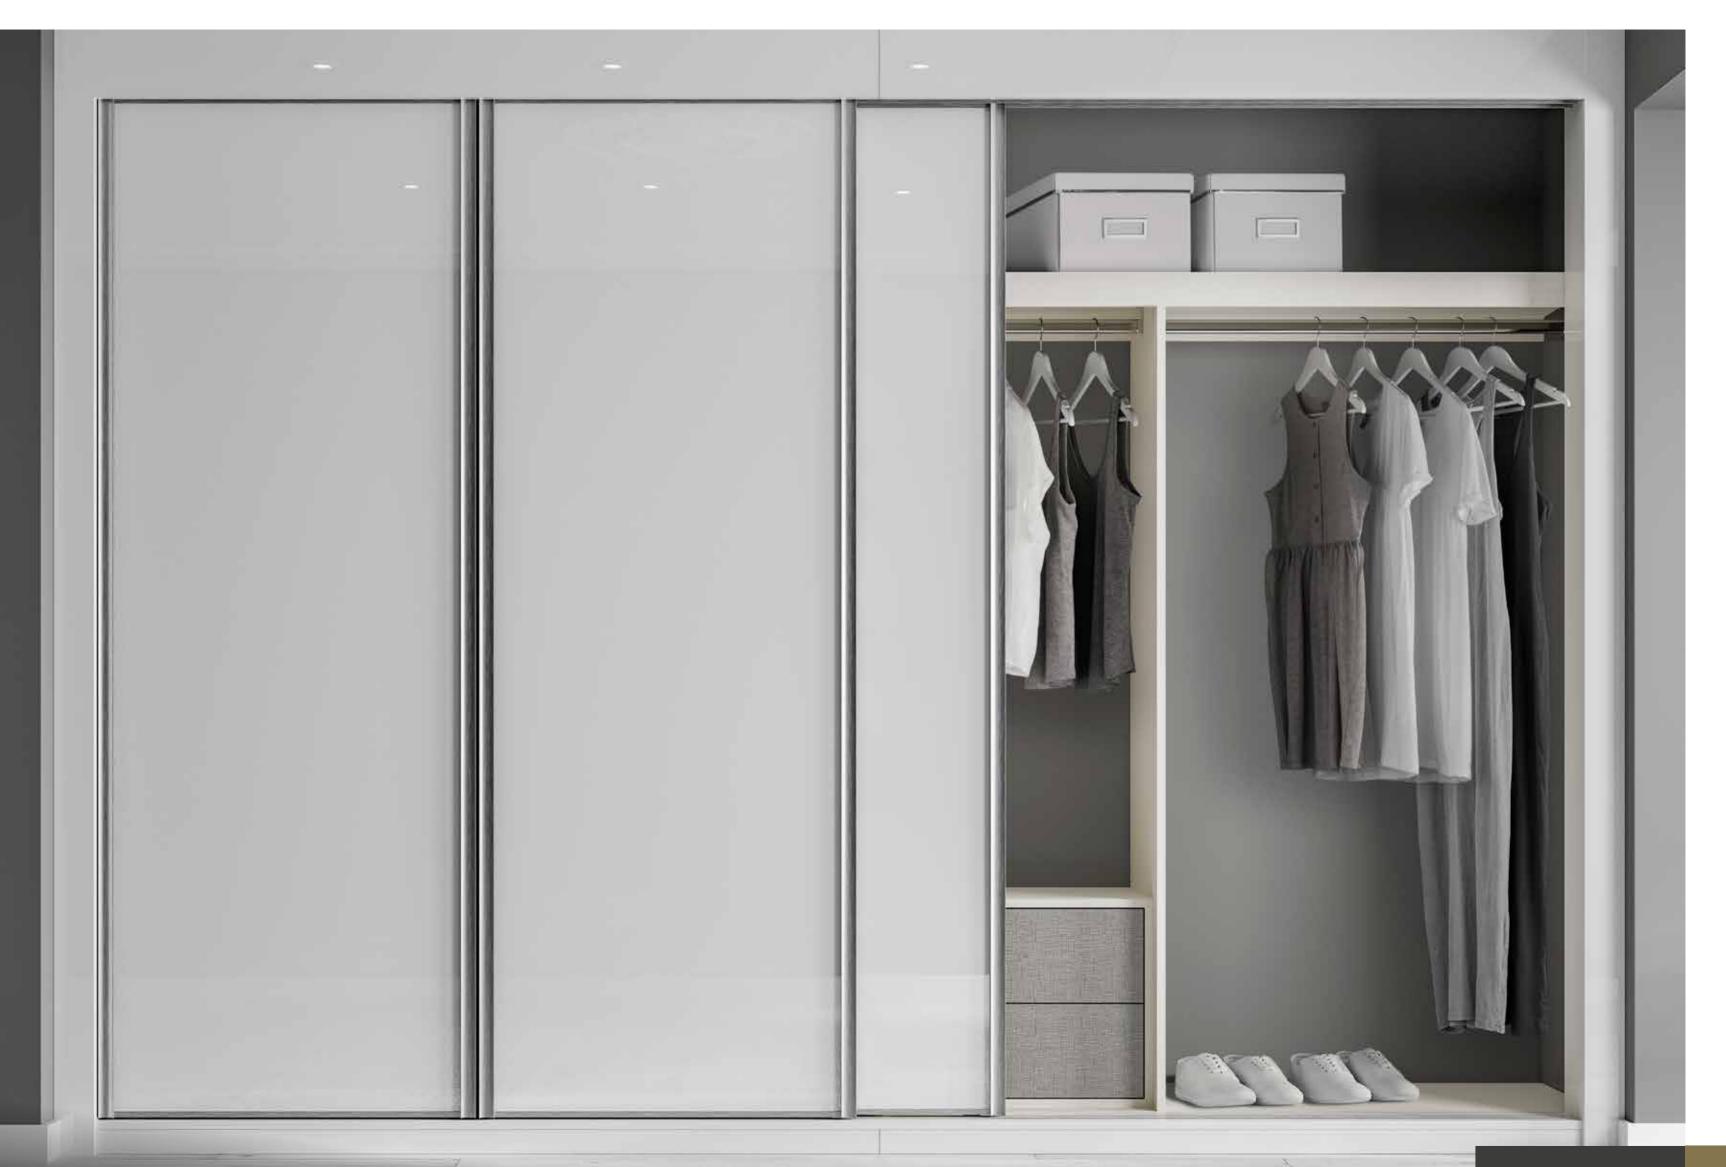

## Tired of having no storage space

Does your wardrobe currently look like this with clothes struggling to fit in and the inability to find something when you need it most? Then why not upgrade to an Urbano wardrobe with storage solutions to fit around you and your lifestyle?

Upgrade to an Urbano wardrobe

An Urbano wardrobe can be designed into the space available in your bedroom and included with an abundance of internal options to ensure that everything has a place. The end result will leave you with a clutter free bedroom that you'll be proud of.

3

With storage solutions to suit your needs

Cleverly designed internal options can be incorporated around you and your lifestyle. Full height hanging for dresses or half height hanging for shirts can be designed along with larger shelving options for those bulkier items.

## STORAGE FOR HIM

Internal options to suit your needs. Double hanging can be included for shirts and jackets, whilst shelving columns are perfect for those folded items. Additional larger spaces and push to open drawers can hold those bulkier items such as duvets and pillows.

## STORAGE FOR HER

Wardrobes with plenty of storage space for all of those essential items. Long hanging spaces can be included for full length dresses, whilst compartment dividers are the ideal solution for storing all of those handbags, shoes and hats.