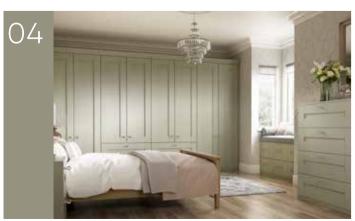

## LUNAR

Lunar is available in a wide range of carefully selected matt painted colours from darker

Clay or Sage to a light and refreshing Platinum or Chalk White. Its simplicity and versatility fits well with the earthy colour pallet to complement the popular Scandi style.

Inspired By Scandi Style

Available in ten painted colours, Lunar can include the one option, or mix with contrasting colours to present an individual bedroom design.

Include a glass countertop on dressing tables, chests and bedside tables to complete the look and protect those painted surfaces.

#### INSPIRED BY SCANDI STYLE

The smooth matt finish of Lunar presents a contemporary option for your bedroom. Include matching or contrasting framing to present a focal point that blends with the existing style of your home. Include stunning chrome handles and ensure that cleverly designed storage solutions are incorporated to present a clutter free bedroom design.