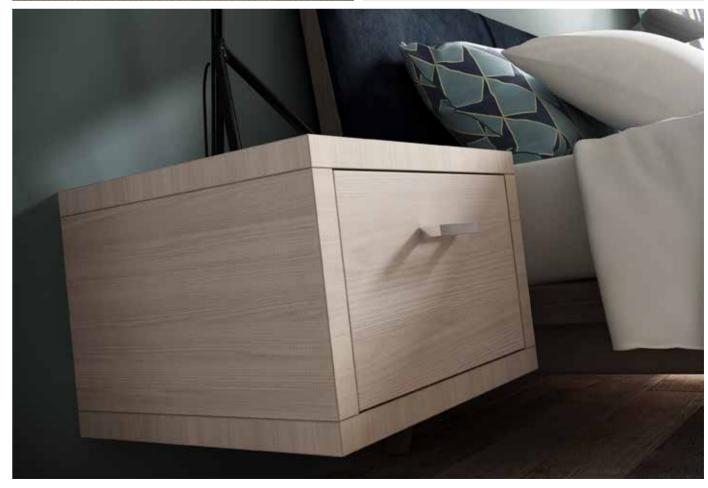

#### INSPIRED BY EUROPEAN DESIGN

Framing your chosen furniture pieces in either matching or contrasting finishes can present an ultra-contemporary European design style, perfect for the modern home.

Additional bedside tables can be wall hung or with contemporary chrome feet to add to the overall style.

### Storage requirements

A place for everything. With an abundance of storage options to choose from, the design options are endless. Carefully consider who will be using the bedroom and design the furniture around your lifestyle. Full cabinet wardrobes are available with internal push to open drawers and compartment dividers to ensure that everything has a place. Additionally, chest of drawers are the perfect option for folded items, whilst bedside tables provide easy access for those few essential bits and pieces.