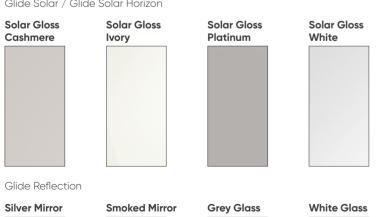

## SOLAR

Solar presents a range of high gloss finishes which include Cashmere, Ivory, Platinum and White. Cool, sleek and minimalist is the design focus of this range, providing a popular and contemporary style for your bedroom.

Inspired By Contemporary Style

The high gloss finishes reflect light back into the room creating the feeling of space. Wardrobes and chests work well all as one gloss colour, or can be framed in a contrasting Dusk woodgrain effect finish for a stylish and contemporary look and feel.

Contemporary style is shown off at its best with Solar. High gloss doors provide a cool, minimalist feel that accentuates simple design lines. Wardrobes, chests and bedside tables can be designed in either a freestanding or fitted option to deliver the perfect bedroom that works around you.

### GLIDE

Glide is our versatile sliding wardrobe collection, available in a wide range of colour options and styles. The sliding doors are mounted onto a minimalist frame and provides ample storage space for those much needed items. This design style reflects urban living at its best.

Inspired By Urban Living

Glide Sliding Wardrobes are available in a wide range of finishes from woodgrain matt to reflective gloss. Our Silver Mirror gives the illusion of space within the room, or select our atmospheric Smoked Mirror. Whatever your style, all finishes coordinate well with Urbano's bedside tables, chests and dressing tables.