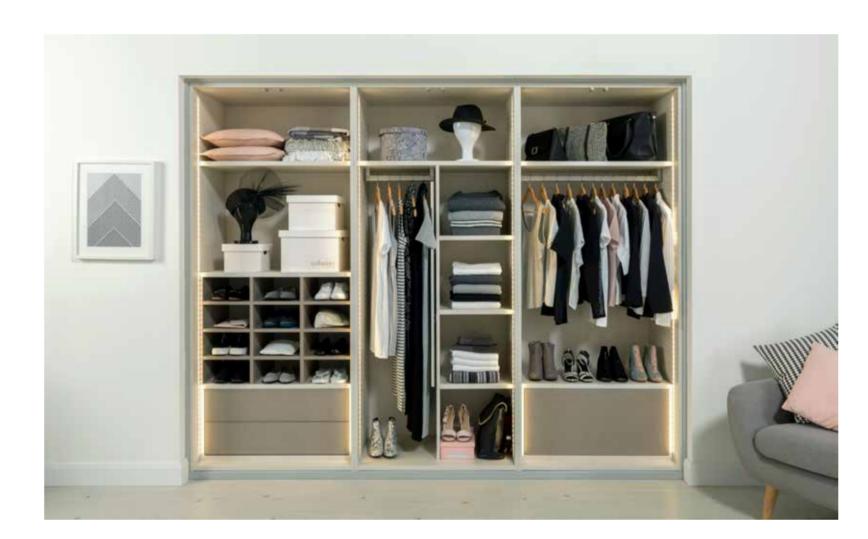

3

With storage solutions to suit your needs

Cleverly designed internal options can be incorporated around you and your lifestyle. Full height hanging for dresses or half height hanging for shirts can be designed along with larger shelving options for those bulkier items.

## STORAGE FOR HIM

Internal options to suit your needs. Double hanging can be included for shirts and jackets, whilst shelving columns are perfect for those folded items. Additional larger spaces and push to open drawers can hold those bulkier items such as duvets and pillows.

## STORAGE FOR HER

Wardrobes with plenty of storage space for all of those essential items. Long hanging spaces can be included for full length dresses, whilst compartment dividers are the ideal solution for storing all of those handbags, shoes and hats.

Illuminated hanging rail

Pull out mirror

Drawers and compartment dividers

Internal mirror

Deluxe hanging rail