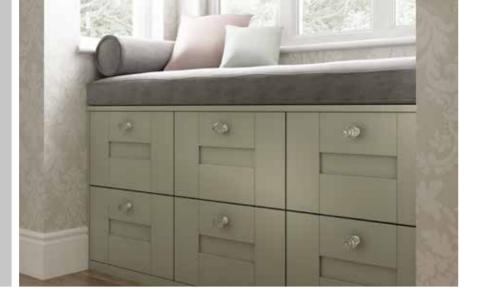

3

With storage solutions to suit your needs

Cleverly designed internal options can be incorporated around you and your lifestyle. Full height hanging for dresses or half height hanging for shirts can be designed along with larger shelving options for those bulkier items.

## STORAGE FOR HIM

Internal options to suit your needs. Double hanging can be included for shirts and jackets, whilst shelving columns are perfect for those folded items. Additional larger spaces and push to open drawers can hold those bulkier items such as duvets and pillows.

## STORAGE FOR HER

Wardrobes with plenty of storage space for all of those essential items. Long hanging spaces can be included for full length dresses, whilst compartment dividers are the ideal solution for storing all of those handbags, shoes and hats.