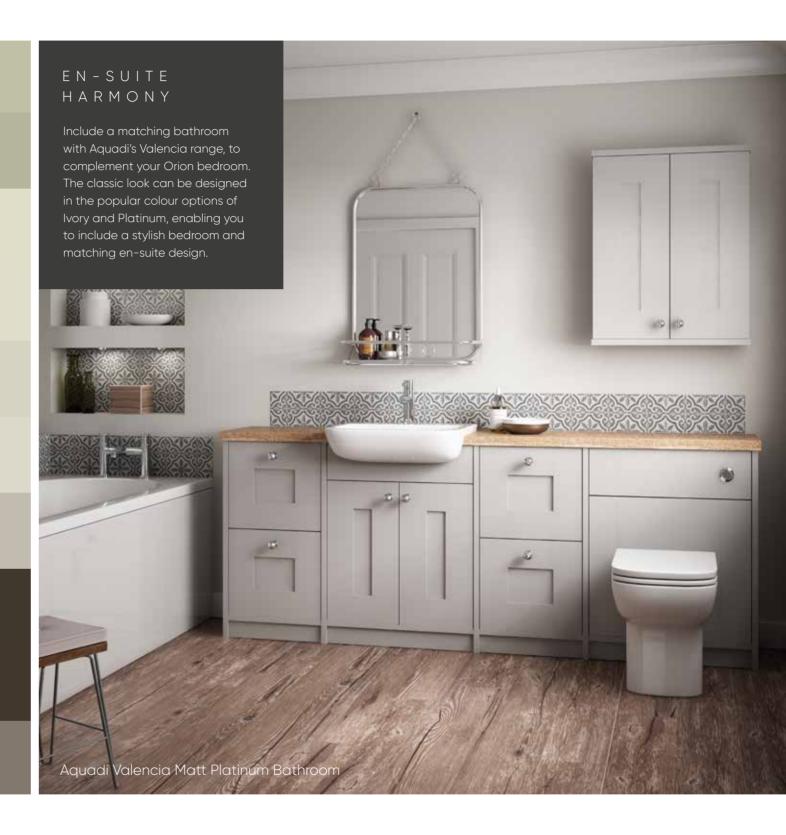

### BATH AND BED

Including matching bedroom and bathroom furniture in your en-suite designs is possible with the Aquadi range of bathroom furniture. Encouraging a continuous design between bedroom and bathroom with an abundance of finishes to choose from, will present a homely feel. Selecting a warm textured woodgrain finish can be used in conjunction with bright white walls and flooring and chrome accessories to create a real statement within your home.