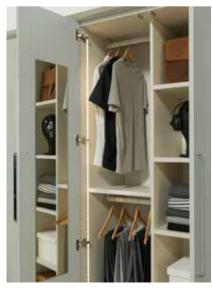

3

With storage solutions to suit your needs

Cleverly designed internal options can be incorporated around you and your lifestyle. Full height hanging for dresses or half height hanging for shirts can be designed along with larger shelving options for those bulkier items.

## STORAGE FOR HIM

Internal options to suit your needs. Double hanging can be included for shirts and jackets, whilst shelving columns are perfect for those folded items. Additional larger spaces and push to open drawers can hold those bulkier items such as duvets and pillows.

## STORAGE FOR HER

Wardrobes with plenty of storage space for all of those essential items. Long hanging spaces can be included for full length dresses, whilst compartment dividers are the ideal solution for storing all of those handbags, shoes and hats.