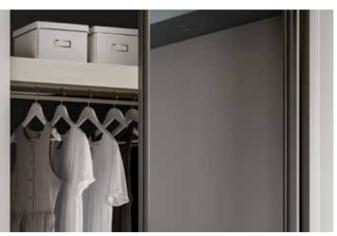

# S L I D I N G W A R D R O B E S

Sliding Wardrobes offer the same full cabinet design as standard Urbano ranges and are available in a selection of stunning Dusk Matt and Solar Gloss finishes. The large sliding doors neatly hide away all of those essential items, providing a clutter free bedroom, perfect for the modern home.

Inspired By Minimalist Living

The large sliding doors effortlessly open and close, revealing a combination of storage solutions. These are available with a large contemporary chrome handle, which is also available in smaller versions for chests and bedside tables. The final look presents minimalist living at its best.

#### INSPIRED BY MINIMALIST LIVING

Minimalist living is shown off at its best with this offer of Sliding Wardrobes. The cabinets can be designed in a freestanding format to present an ultra-cool European design style. The addition of internal options that include hanging rails, shelves and compartment dividers will present a bedroom that complements your modern lifestyle.