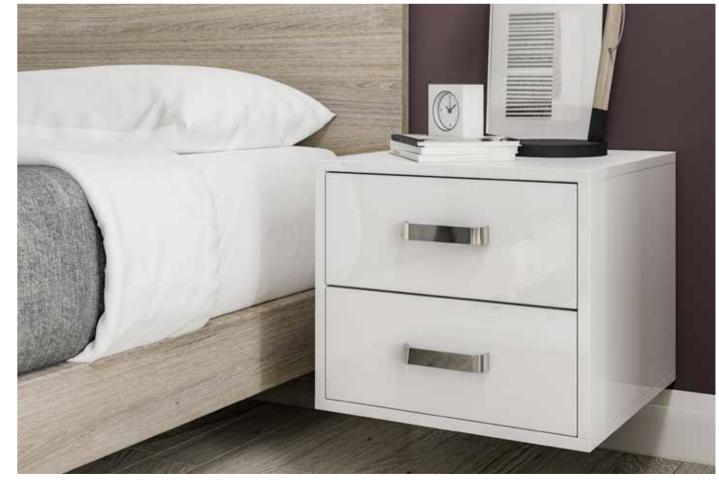

#### INSPIRED BY EUROPEAN DESIGN

Framing your chosen furniture pieces in either matching or contrasting finishes can present an ultra-contemporary European design style, perfect for the modern home.

Additional bedside tables can be wall hung or with contemporary chrome feet to add to the overall style.