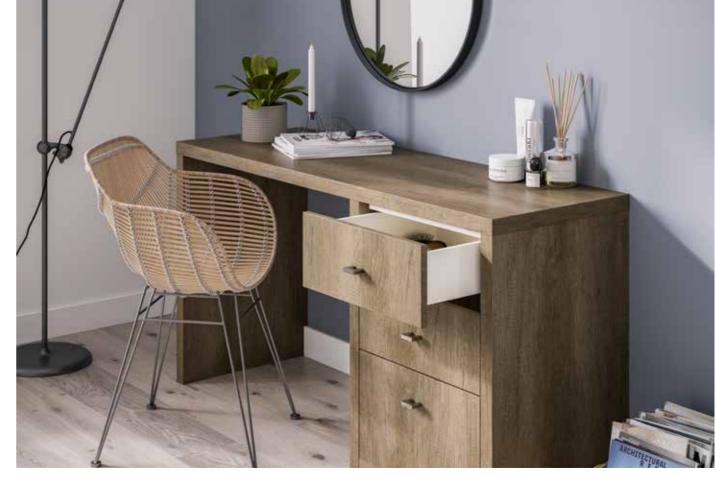

# HOME OFFICE

Create a home office area that works around you and your lifestyle. A range of woodgrain matt and high gloss finishes are available to deliver a space that is both functional and visually striking, whilst matching your chosen Urbano bedroom.

## INSPIRED BY MULTI-FUNCTIONAL LIVING

A selection of drawer front colours and either Cashmere or Dark Oak framing, enables you to mix and match to your hearts content, to suit the style of your home.

Tall and low level filing cabinets, as well as base open cabinets are available to ensure that everything can be neatly filed away to deliver a clutter free office space. Additional locks on filing cabinets also mean that all of those important documents can be safely stored.