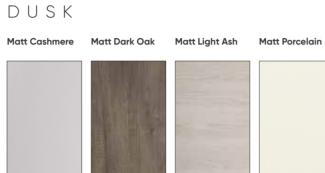

### DUSK

Dusk offers a selection of woodgrain
effect finishes from Dark Oak to a more subtle
Matt Porcelain, to introduce contrast and texture
into your bedroom design. The same colour can
be used for each piece of furniture, or used to
frame a contrasting finish to deliver an
ultra-contemporary European design style.

## Step 5 - Choose your framing finish

**Solar Gloss** 

Cashmere

Dusk Matt

Porcelain