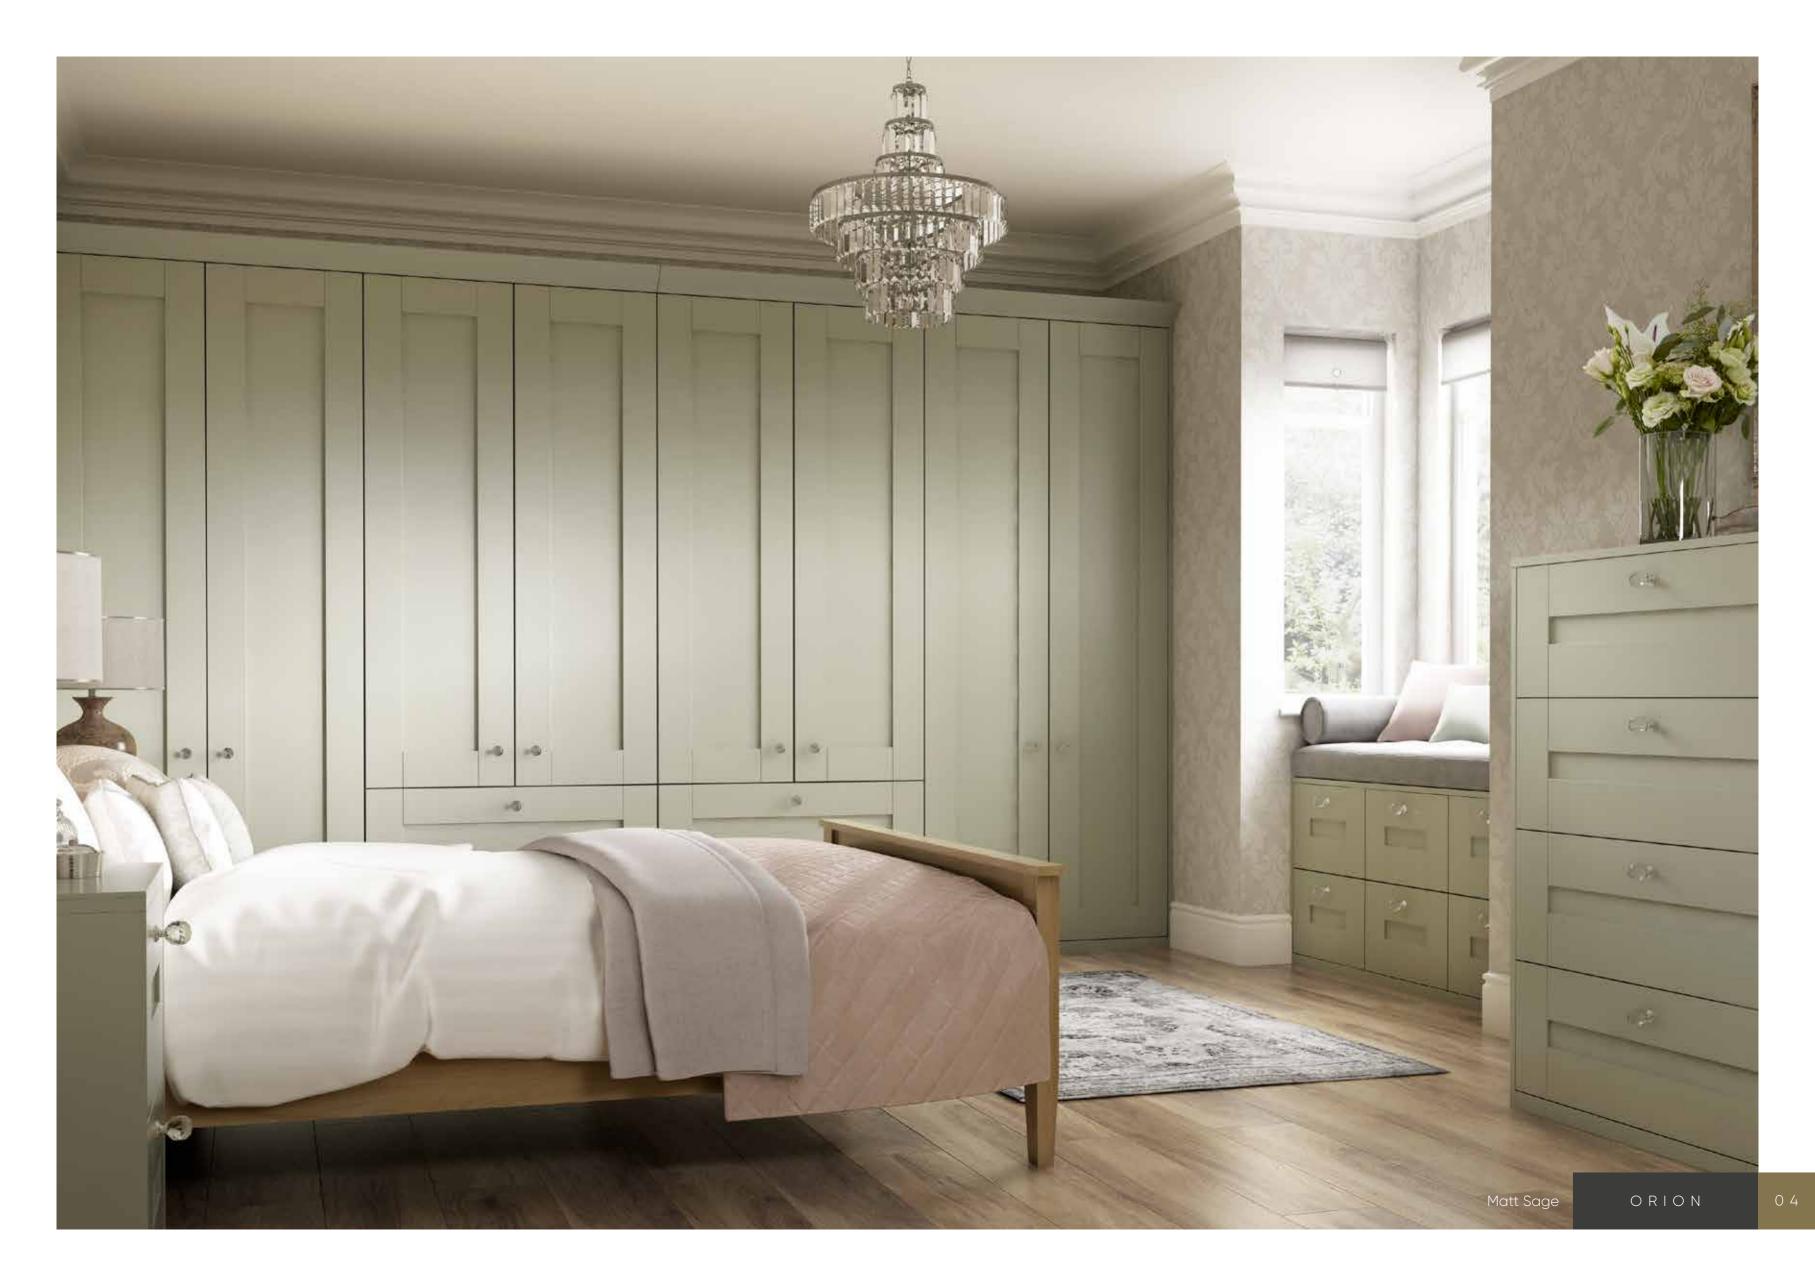

## ORION

An Orion shaker bedroom is characterised by its simplicity and versatility, making it the perfect choice to suit a traditional style of home.

Available in a range of three striking colour options, it showcases a mix of traditional rustic charms alongside modern sleek designs.

#### INSPIRED BY CLASSIC DESIGN

The classic design is emphasised with Orion. Shaker style doors with detailed drawer fronts all add to the overall look.

Complemented by elegant drop handles and decorative cornice on wardrobes will present a homely feel and a bedroom to be proud of.