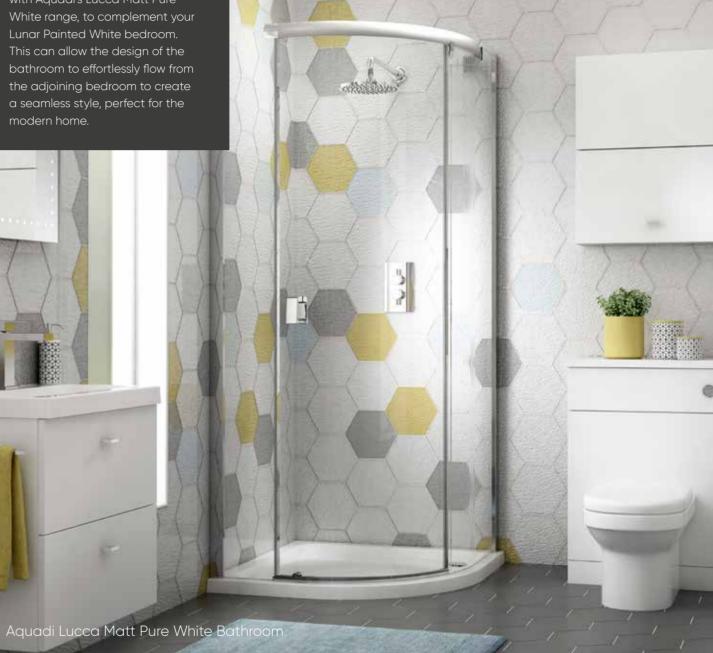

### BATH AND BED

Including matching bedroom and bathroom furniture in your en-suite designs is possible with the Aquadi range of bathroom furniture. Encouraging a continuous design between bedroom and bathroom with an abundance of finishes to choose from, will present a homely feel. Selecting a warm textured woodgrain finish can be used in conjunction with bright white walls and flooring and chrome accessories to create a real statement within your home.