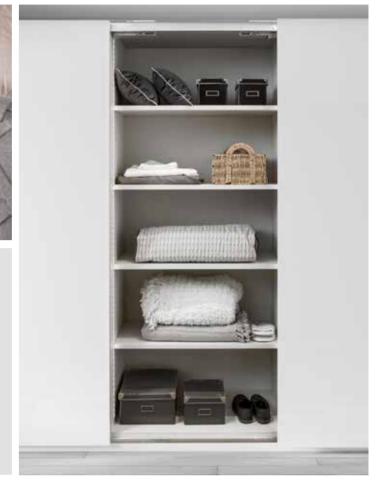

## Tired of having no storage space

Does your wardrobe currently look like this with clothes struggling to fit in and the inability to find something when you need it most? Then why not upgrade to an Urbano wardrobe with storage solutions to fit around you and your lifestyle?

Upgrade to an Urbano wardrobe

An Urbano wardrobe can be designed into the space available in your bedroom and included with an abundance of internal options to ensure that everything has a place. The end result will leave you with a clutter free bedroom that you'll be proud of.

3

With storage solutions to suit your needs

Cleverly designed internal options can be incorporated around you and your lifestyle. Full height hanging for dresses or half height hanging for shirts can be designed along with larger shelving options for those bulkier items.