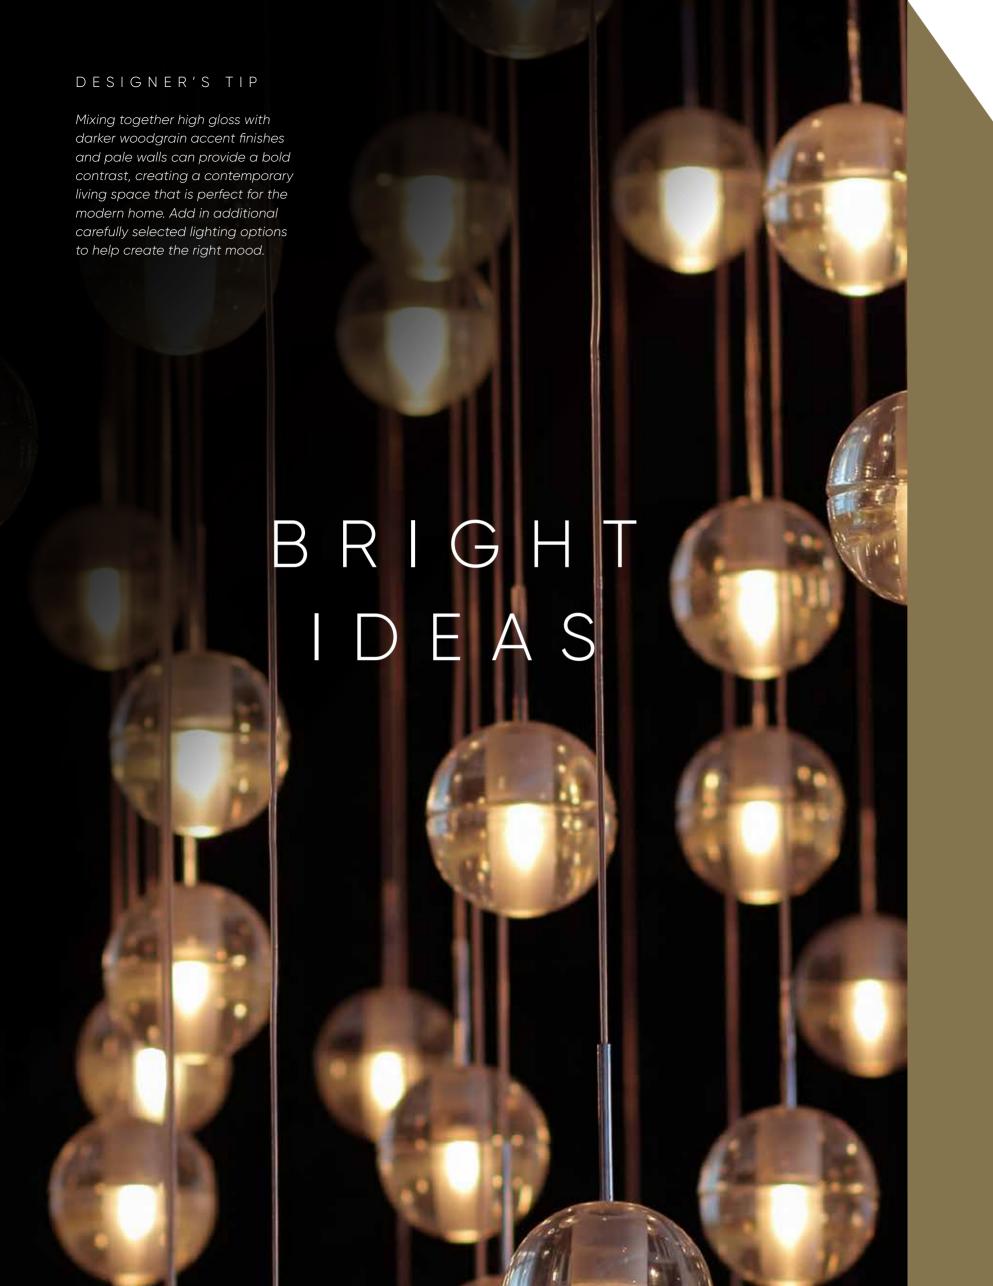

#### AMBIENCE IS GOLDEN

Including the correct lighting options into your bedroom design can add to the overall homely feel of the room. Stylish ceiling lights can work in combination with wall lights and bedside lights to create the correct setting whatever the time of day.